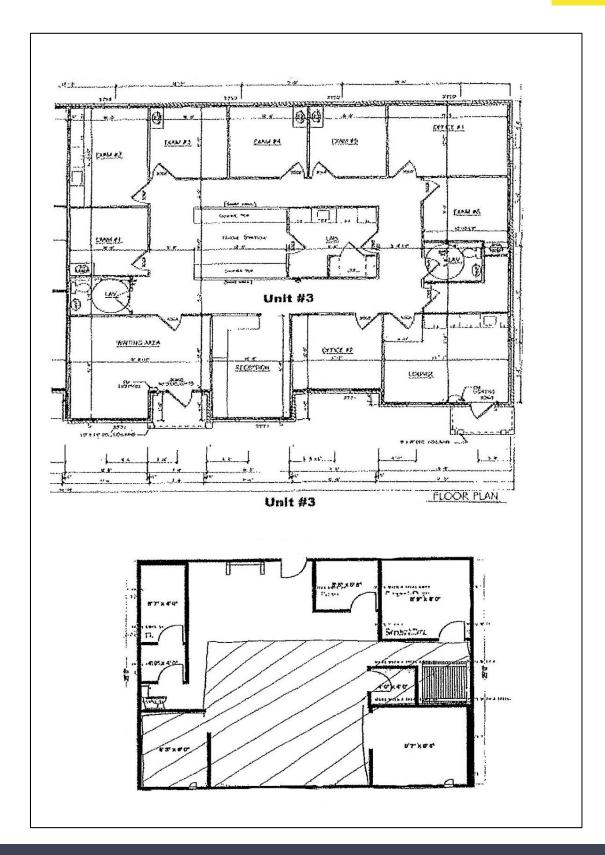

## **Comments:**

- Mercy has recently renewed its lease for a 3-year term, commencing on August 31, 2019 through August 30,2022.
- > Scheduled rent Year 1 \$51,224.58 (\$13.53 psf NNN), Year 2 \$51,981.78 (\$13.73 psf NNN), Year 3 \$52,738.98 (\$13.93 psf NNN).
- Current additional rent paid by Mercy is \$1,973.10 psf.
- Serviced by Buckeye Telesystem.
- Available space is 2,524 square feet and consists of 4 offices, plus an open bullpen.