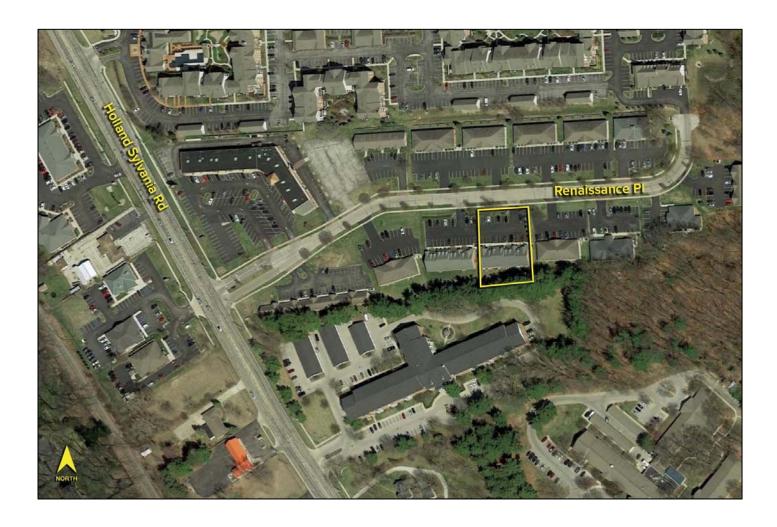

# 5965 RENAISSANCE PLACE, UNIT 3 SYLVANIA TWP, OH 43623

**FULL-SERVICE COMMERCIAL REAL ESTATE** 

Acreage: 0.61 acres

Closest Cross Street: Holland Sylvania Road

County: Lucas

Zoning: C-4 Commercial
Parking: Up to 36 spaces

Curb Cuts: One

Street: 2 lane, 2 way

For more information, please contact:

ROBERT P. MACK, CCIM, SIOR (419) 249 6301 or (419) 466 6225 rpmack@signatureassociates.com