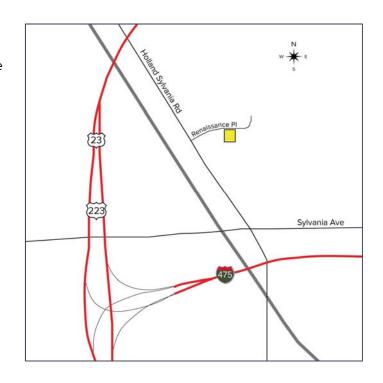

# 5965 RENAISSANCE PLACE, UNIT 3 SYLVANIA TWP, OH 43623

**FULL-SERVICE COMMERCIAL REAL ESTATE** 

Acreage: 0.61 acres

Closest Cross Street: Holland Sylvania Road

County: Lucas

Zoning: C-4 Commercial
Parking: Up to 36 spaces

Curb Cuts: One

Street: 2 lane, 2 way

For more information, please contact:

ROBERT P. MACK, CCIM, SIOR (419) 249 6301 or (419) 466 6225 rpmack@signatureassociates.com