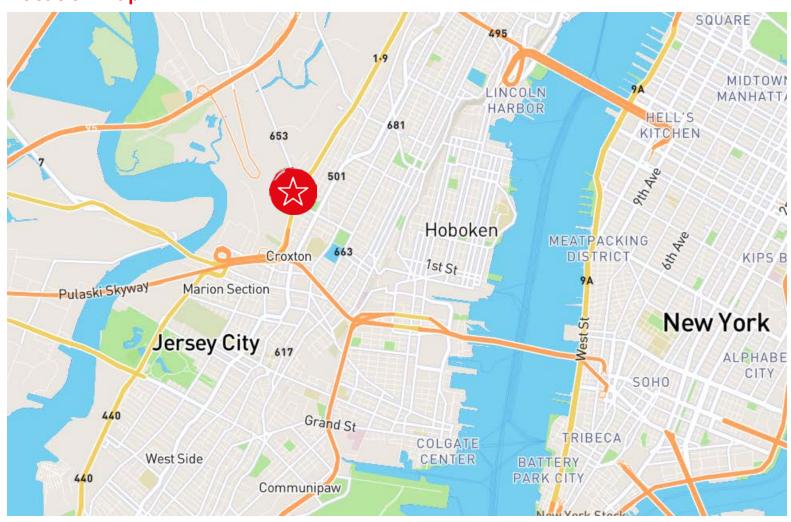

### **Location Map**

©2019 Jones Lang LaSalle IP, Inc. All rights reserved. All information contained herein is from sources deemed reliable; however, no representation or warranty is made to the accuracy thereof.

### Location

- 1 mile to NJ Turnpike Exit 15X
- 2 miles to the Holland Tunnel
- 3 miles to Lincoln Tunnel & Ports Newark & Elizabeth
- 8 miles to the George Washington Bridge