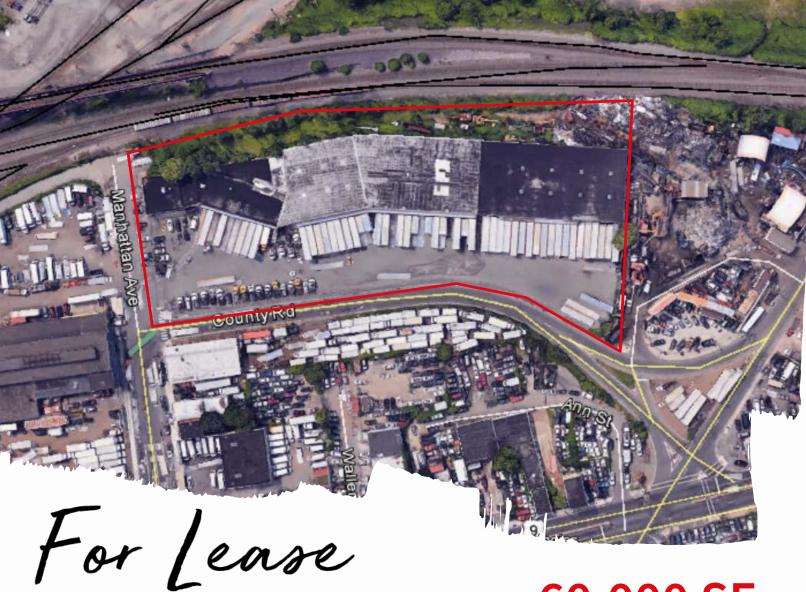

## **Property specifications**

**Total Building:** 60,000 SF

**Available Space:** 60,000 SF

**Office:** 4,000 SF

**Total Lot:** 3 Acres

**Clear Ceiling Height:** 16'

**Loading:** 54 + 1 drive-in

Car Parking: 25 spaces

# 60,000 SF

# 330 Manhattan Avenue Jersey City, New Jersey