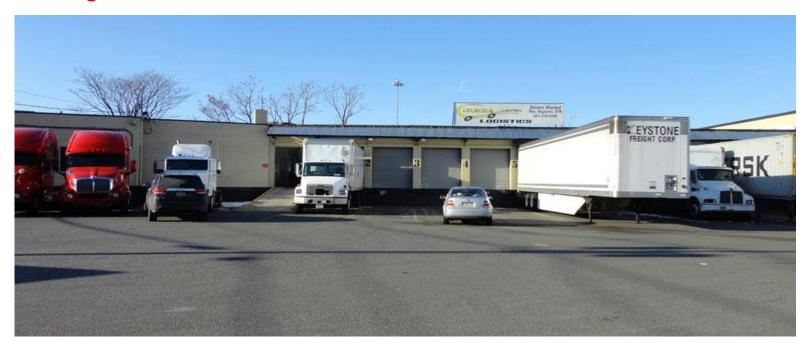

## **Property specifications**

**Total Building:** 60,000 SF

**Available Space:** 60,000 SF

**Office:** 4,000 SF

**Total Lot:** 3 Acres

**Clear Ceiling Height:** 16'

**Loading:** 54 + 1 drive-in

Car Parking: 25 spaces

Available: May 2020

### Location

- 1 mile to NJ Turnpike Exit 15X
- 2 miles to the Holland Tunnel
- 3 miles to Lincoln Tunnel & Ports Newark & Elizabeth
- 8 miles to the George Washington Bridge

# 60,000 SF

# 330 Manhattan Avenue Jersey City, New Jersey

#### **Dean Brody**

Executive Managing Director 201 528 4410 dean.brody@am.jll.com

#### Michael Palmeri

Senior Vice President

201 528 4420

michael.palmeri@am.jll.com



## **Building Photo**



### **Location Map**



©2019 Jones Lang LaSalle IP, Inc. All rights reserved. All information contained herein is from sources deemed reliable; however, no representation or warranty is made to the accuracy thereof.