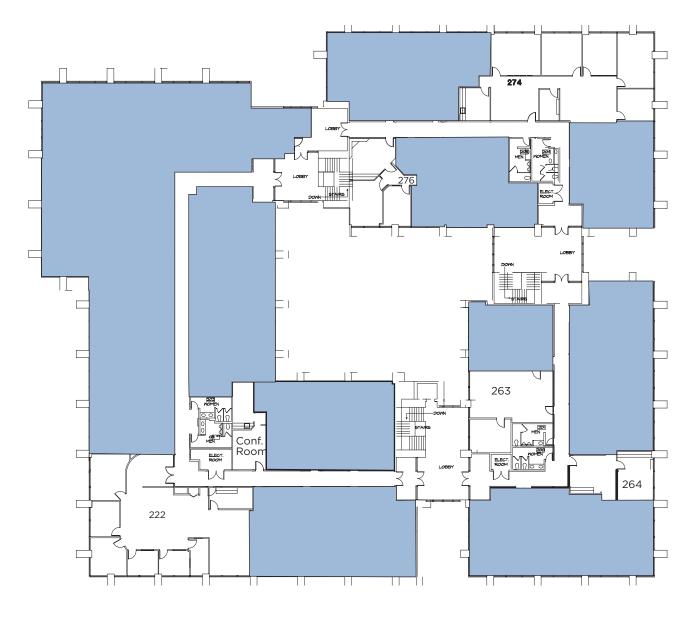

## Second Floor

| SUITE RENTABLE SQUARE FEET |        |                      |
|----------------------------|--------|----------------------|
| 222                        | ±2,649 |                      |
| 263                        | ±909   |                      |
| 264                        | ±569   | Available in 30 days |
| 274                        | ±2,590 | Available in 30 days |
| 276                        | ±805   |                      |