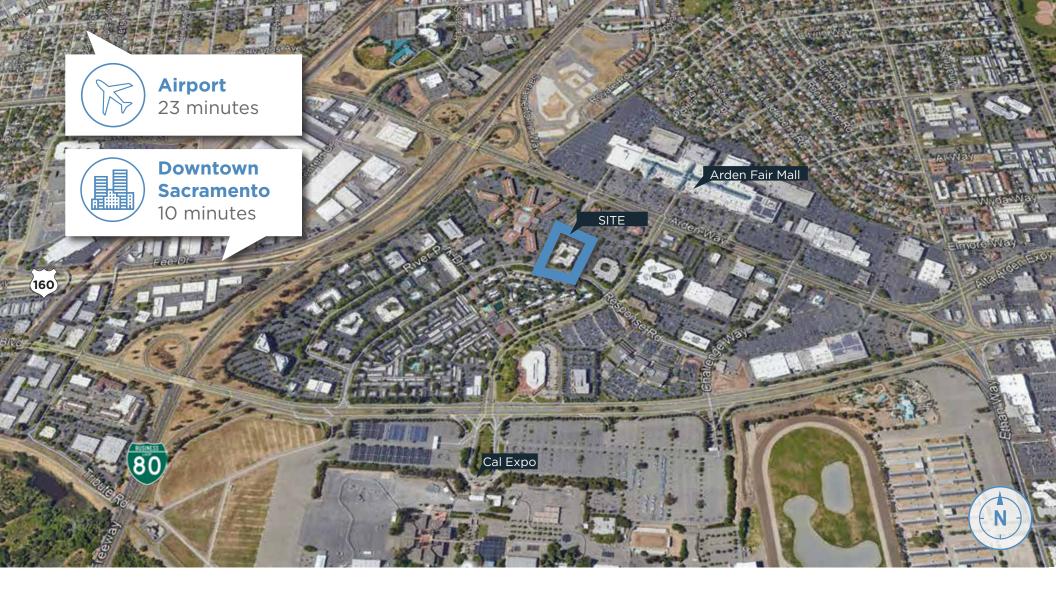

#### PROPERTY INFORMATION

- · Asking Rate: \$1.75 PSF with full service
- · Beautiful atrium office setting
- Across the street from Arden Fair Mall
- Excellent proximity to numerous retail
   & dining amenities
- Great access to Business 80 & Highway 160
- 4.0/1,000 SF parking ratio
- · On-site common area conference room