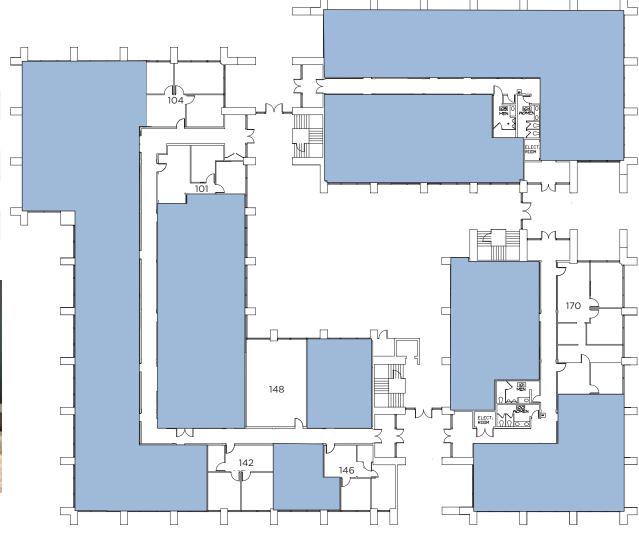

### First Floor

| SUITE | RENTABLE SQUARE FEET |  |  |
|-------|----------------------|--|--|
| 101   | ±612                 |  |  |
| 104   | ±754                 |  |  |
| 142   | ±649                 |  |  |
| 146   | ±547                 |  |  |
| 148   | ±483                 |  |  |
| 170   | +1.607               |  |  |