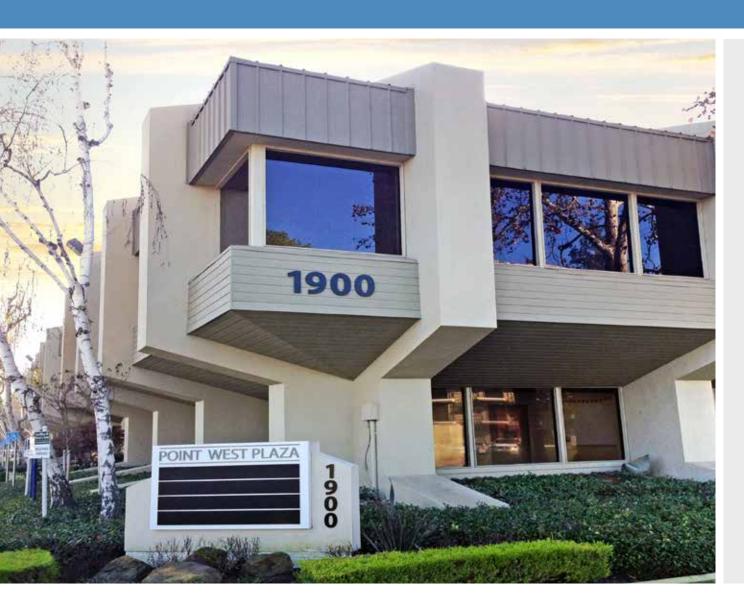

# 1900 POINT WEST WAY Sacramento, CA

#### PROPERTY INFORMATION

- · Asking Rate: \$1.75 PSF with full service
- · Beautiful atrium office setting
- Across the street from Arden Fair Mall
- Excellent proximity to numerous retail
   & dining amenities
- Great access to Business 80 & Highway 160
- 4.0/1,000 SF parking ratio
- · On-site common area conference room