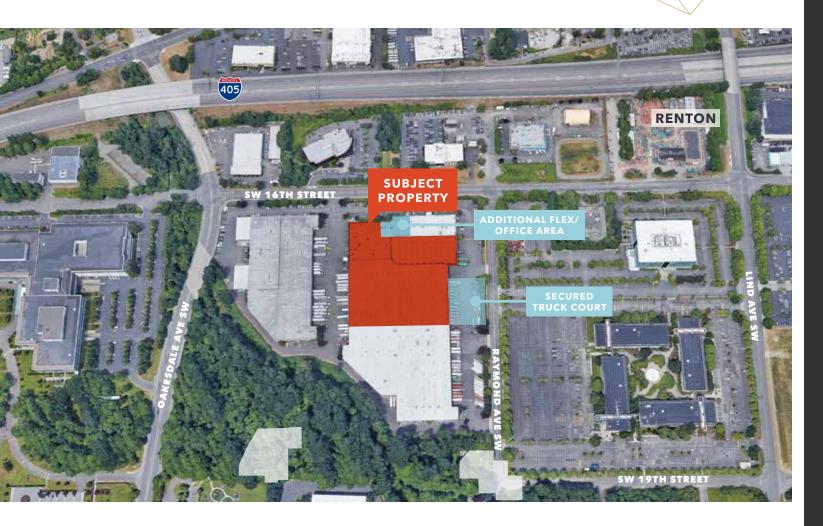

## Available March 2020

164,107 SF with 10,273 SF office

Potential to add 12,154 SF of temperature controlled flex/office area

30' clear height / 30,000 SF at 24' clear height

32 dock-high doors and 2 grade-level doors

Dual sided dock loading

ESFR sprinklers

Energy efficient lighting

Secured truck court

Call for lease rates