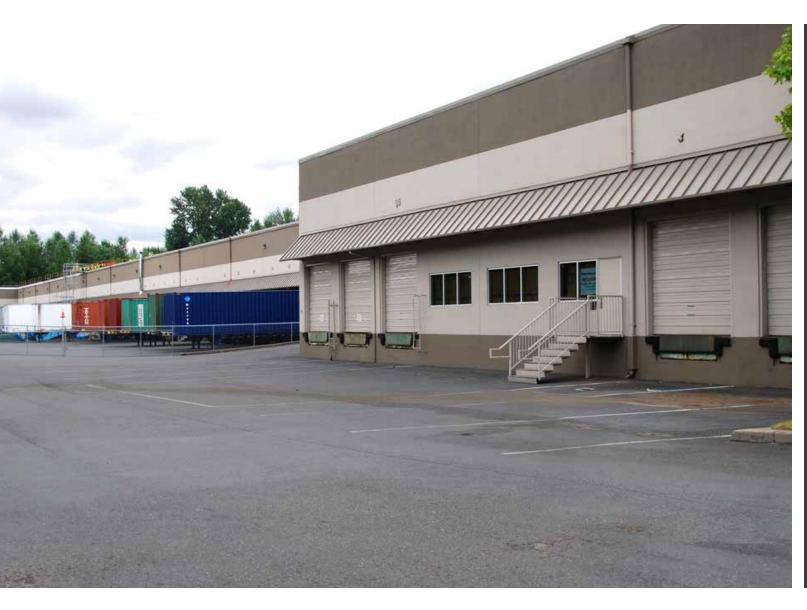

## Available March 2020

164,107 SF with 10,273 SF office

Potential to add 12,154 SF of temperature controlled flex/office area

30' clear height / 30,000 SF at 24' clear height

32 dock-high doors and 2 grade-level doors

Dual sided dock loading

ESFR sprinklers

Energy efficient lighting

Secured truck court

Call for lease rates