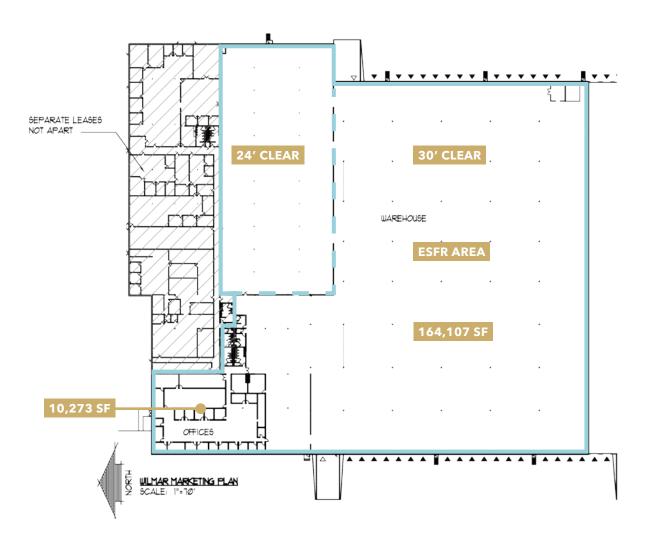

## Available March 2020

164,107 SF with 10,273 SF office

Potential to add 12,154 SF of temperature controlled flex/office area

30' clear height / 30,000 SF at 24' clear height

32 dock-high doors and 2 grade-level doors

Dual sided dock loading

ESFR sprinklers

Energy efficient lighting

Secured truck court

Call for lease rates