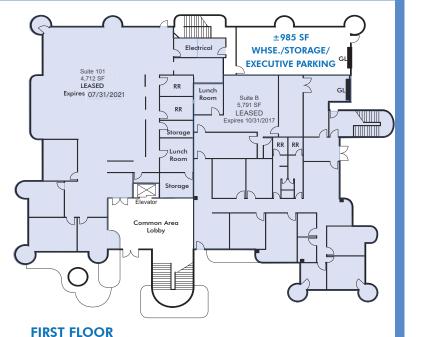

### **PROPERTY FEATURES:**

- New HVAC System and Roof
- ±25,285 SF Free Standing Building
- Impressive Two-Story Lobby
- Private Offices with Floor-to-Ceiling Glass
- Elevator Served
- 72 Parking Stalls
- Private Balconies
- Rental Income Partially Leased
- Divisible Building
- Small Storage/Warehouse Area or Executive Parking
- Two (2) Ground Level Loading Doors
- Immediate Access to the 5 & 405 Freeways
- Close Proximity to Irvine Spectrum Entertainment Center