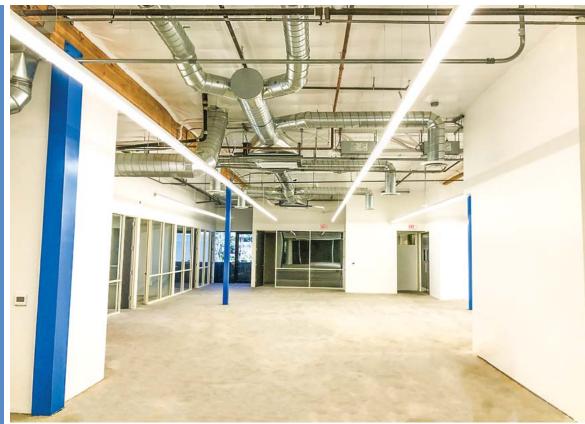

### **PROPERTY FEATURES:**

- New HVAC System and Roof
- ±25,285 SF Free Standing Building
- Impressive Two-Story Lobby
- Private Offices with Floor-to-Ceiling Glass
- Elevator Served
- 72 Parking Stalls
- Private Balconies
- Rental Income Partially Leased
- Divisible Building
- Small Storage/Warehouse Area or Executive Parking
- Two (2) Ground Level Loading Doors
- Immediate Access to the 5 & 405 Freeways
- Close Proximity to Irvine Spectrum Entertainment Center