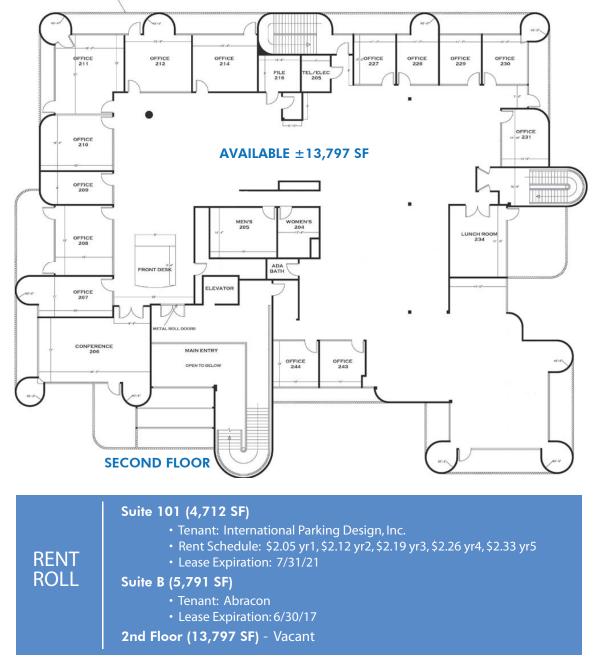

### **PROPERTY FEATURES:**

- New HVAC System and Roof
- ±25,285 SF Free Standing Building
- Impressive Two-Story Lobby
- Private Offices with Floor-to-Ceiling Glass
- Elevator Served
- 72 Parking Stalls
- Private Balconies
- Rental Income Partially Leased
- Divisible Building
- Small Storage/Warehouse Area or Executive Parking
- Two (2) Ground Level Loading Doors
- Immediate Access to the 5 & 405 Freeways
- Close Proximity to Irvine Spectrum Entertainment Center