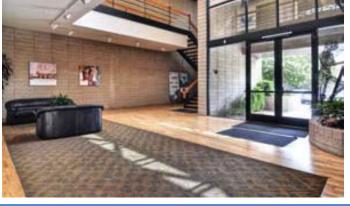

### **PROPERTY FEATURES:**

- New HVAC System and Roof
- ±25,285 SF Free Standing Building
- Impressive Two-Story Lobby
- Private Offices with Floor-to-Ceiling Glass
- Elevator Served
- 72 Parking Stalls
- Private Balconies
- Rental Income Partially Leased
- Divisible Building
- Small Storage/Warehouse Area or Executive Parking
- Two (2) Ground Level Loading Doors
- Immediate Access to the 5 & 405 Freeways
- Close Proximity to Irvine Spectrum Entertainment Center