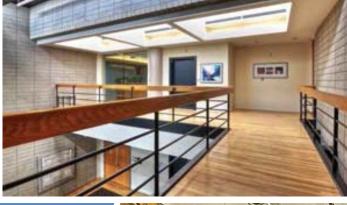

### **PROPERTY FEATURES:**

- New HVAC System and Roof
- ±25,285 SF Free Standing Building
- Impressive Two-Story Lobby
- Private Offices with Floor-to-Ceiling Glass
- Elevator Served
- 72 Parking Stalls
- Private Balconies
- Rental Income Partially Leased
- Divisible Building
- Small Storage/Warehouse Area or Executive Parking
- Two (2) Ground Level Loading Doors
- Immediate Access to the 5 & 405 Freeways
- Close Proximity to Irvine Spectrum Entertainment Center