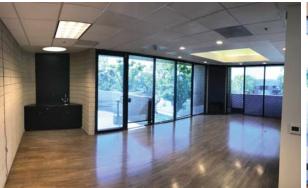

### **PROPERTY FEATURES:**

- New HVAC System and Roof
- ±25,285 SF Free Standing Building
- Impressive Two-Story Lobby
- Private Offices with Floor-to-Ceiling Glass
- Elevator Served
- 72 Parking Stalls
- Private Balconies
- Rental Income Partially Leased
- Divisible Building
- Small Storage/Warehouse Area or Executive Parking
- Two (2) Ground Level Loading Doors
- Immediate Access to the 5 & 405 Freeways
- Close Proximity to Irvine Spectrum Entertainment Center