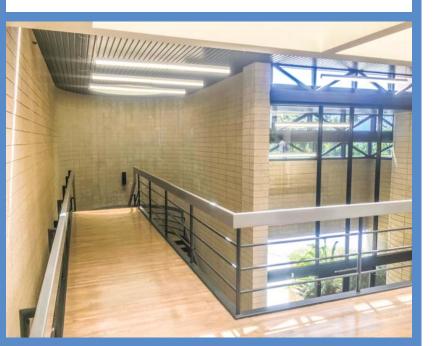

### **PROPERTY FEATURES:**

- New HVAC System and Roof
- ±25,285 SF Free Standing Building
- Impressive Two-Story Lobby
- Private Offices with Floor-to-Ceiling Glass
- Elevator Served
- 72 Parking Stalls
- Private Balconies
- Rental Income Partially Leased
- Divisible Building
- Small Storage/Warehouse Area or Executive Parking
- Two (2) Ground Level Loading Doors
- Immediate Access to the 5 & 405 Freeways
- Close Proximity to Irvine Spectrum Entertainment Center

## **±25,285** SF IRVINE SPECTRUM CORPORATE HEADQUARTERS