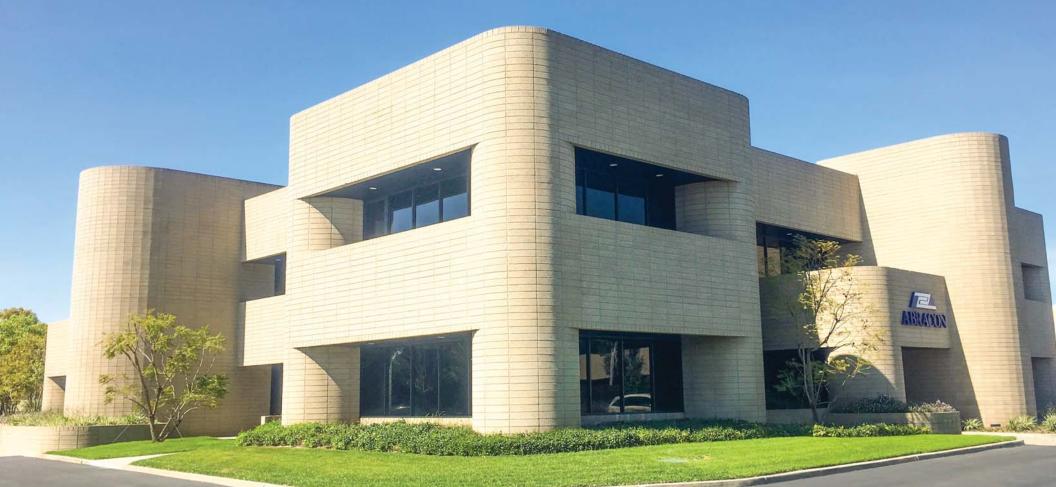

## 2 FARADAY IRVINE SPECTRUM

**±25,285** SF CORPORATE HEADQUARTERS

### **PROPERTY FEATURES:**

- New HVAC System and Roof
- ±25,285 SF Free Standing Building
- Impressive Two-Story Lobby
- Private Offices with Floor-to-Ceiling Glass
- Elevator Served
- 72 Parking Stalls
- Private Balconies
- Rental Income Partially Leased
- Divisible Building
- Small Storage/Warehouse Area or Executive Parking
- Two (2) Ground Level Loading Doors
- Immediate Access to the 5 & 405 Freeways
- Close Proximity to Irvine Spectrum Entertainment Center

## **±25,285** SF IRVINE SPECTRUM CORPORATE HEADQUARTERS