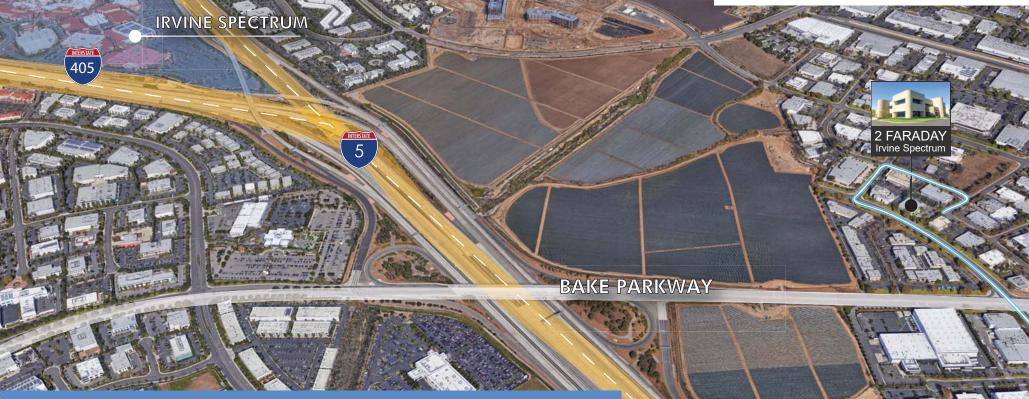

### **IDEAL IRVINE SPECTRUM LOCATION**

- · 2.5 miles from Irvine Spectrum with over 1.1 million square feet of retail & restaurants
- Excellent freeway access to the I-405, I-5 & 133
- Within 5 miles of 300,000 people with an average household income of over \$85,000
- · Located near the intersection of Bake Pkwy & Rockfield Blvd