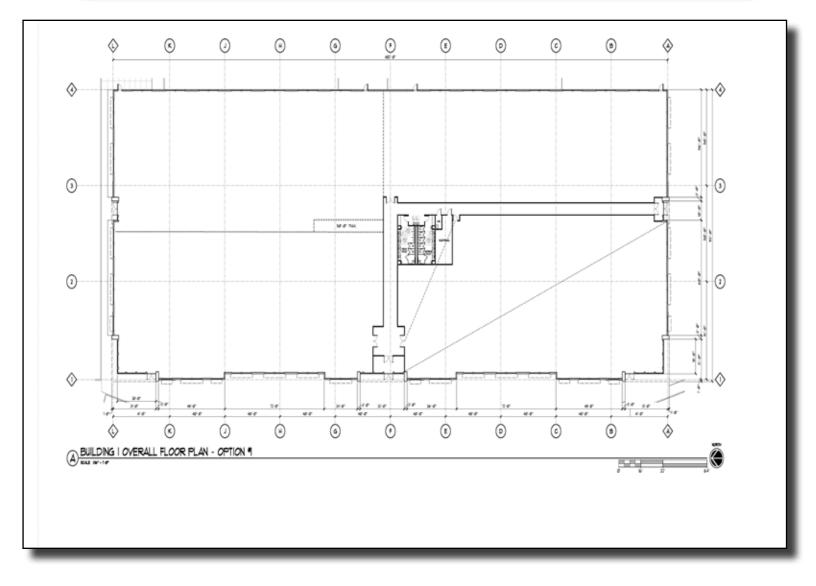

#### **AVAILABLE DECEMBER 2017!**

| Building #1          |                            |
|----------------------|----------------------------|
| Gross Building Area: | 60,528 SF (150' x 403.52') |
| Drive-in Doors:      | BTS                        |
| Building Height:     | 20'                        |
| Clear Height:        | 12'                        |
| Ceiling Height:      | 10'                        |
| Sprinkler Type:      | ESFR                       |
| Building #2          |                            |
| Gross Building Area: | 60,528 SF (150' x 403.52') |
| Drive-in Doors:      | BTS                        |
| Building Height:     | 20'                        |
| Clear Height:        | 12'                        |
| Ceiling Height:      | 10'                        |
| Sprinkler Type:      | ESFR                       |
|                      |                            |

### OVERALL FLOOR PLAN