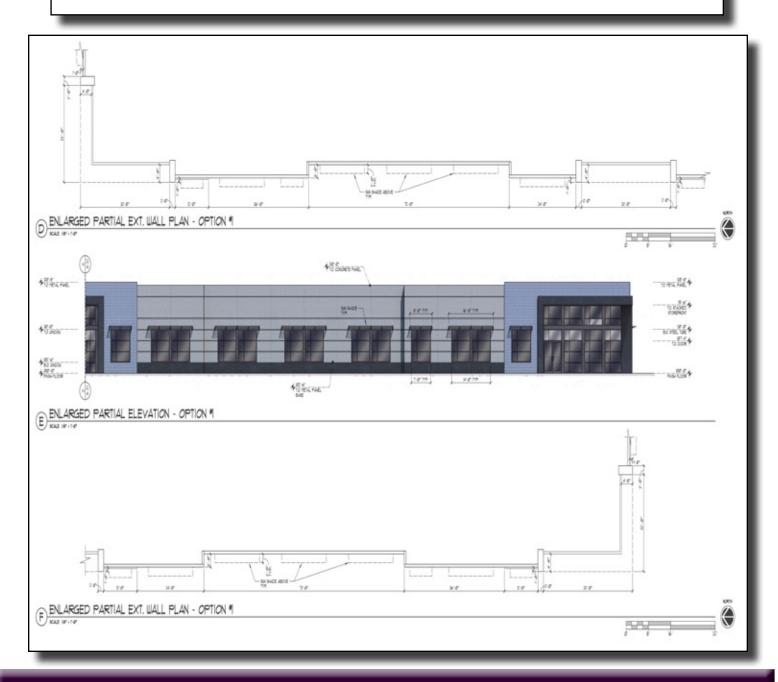

|  |
| Gross Building Area (GBA)                                                       |                                                 |                 |                                      |  |
| Building I                                                                      | 60,528 S.F.                                     | Zoning:         | OLR Office, Laboratory,              |  |
| Building II                                                                     | 60,528 S.F.                                     |                 | Research                             |  |



121,056 S.F.



### Site Plan

#### Proposed Office Buildings on Blazer Parkway Site







### OVERALL FLOOR PLAN







### PROPOSED ELEVATIONS AND PLAN







### PROPOSED ELEVATION AND PLANS







### PROPOSED SOUTH ELEVATION AND PLAN







### **Property Location**



#### **Great Location!**

Blazer Research District! Minutes to Downtown Dublin! Close to I-270 & SR 161!





## **Blazer Research District**

The Dublin Business Community provides an environment where smart and innovative organizations can realize their own specific measures of success.



This business neighborhood offers easy access to restaurants, hotels, and retail, and includes multiple locations with freeway visibility. The offices in this neighborhood include corporate headquarters, high-tech research labs, class-A office space, and multi-tenant options, as well as a number of settings ready for custom builds.





### **Street Maps**







### **Aerial & Plat Maps**







## **Demographics & Traffic