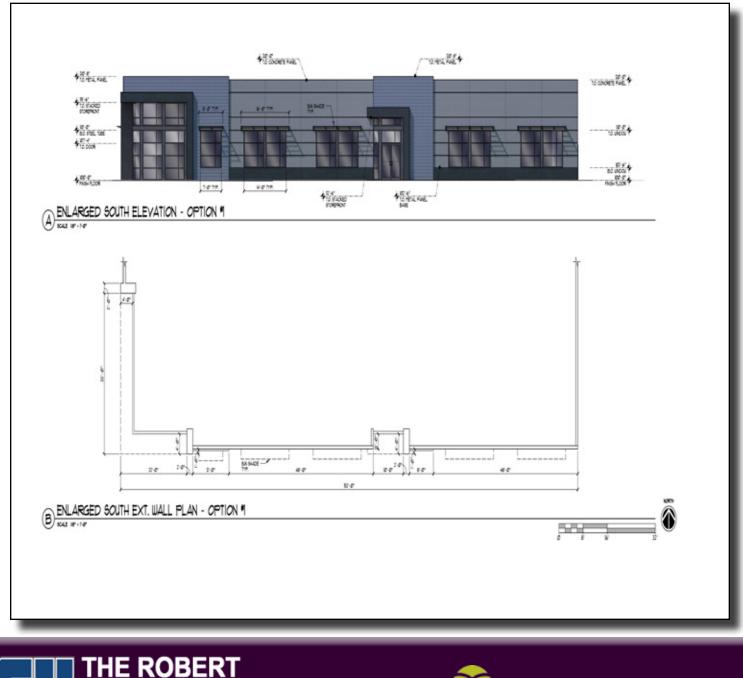

)                                                       |                                                 |                 |                                      |  |
| Building I                                                                      | 60,528 S.F.                                     | Zoning:         | OLR Office, Laboratory,              |  |
| Building II                                                                     | 60,528 S.F.                                     |                 | Research                             |  |



121,056 S.F.



### Site Plan

#### Proposed Office Buildings on Blazer Parkway Site







### OVERALL FLOOR PLAN







### PROPOSED ELEVATIONS AND PLAN







### PROPOSED ELEVATION AND PLANS







### PROPOSED SOUTH ELEVATION AND PLAN







### **Property Location**



#### **Great Location!**

Blazer Research District! Minutes to Downtown Dublin! Close to I-270 & SR 161!





## **Blazer Research District**

The Dublin Business Community provides an environment where smart and innovative organizations can realize their own specific measures of success.



This business neighborhood offers easy access to restaurants, hotels, and retail, and includes multiple locations with freeway visibility. The offices in this neighborhood include corporate headquarters, high-tech research labs, class-A office space, and multi-tenant options, as well as a number of settings ready for custom builds.





### **Street Maps**







### **Aerial & Plat Maps**







## **Demographics & Traffic**

| Blazer Business Park Land Lot 3<br>5151