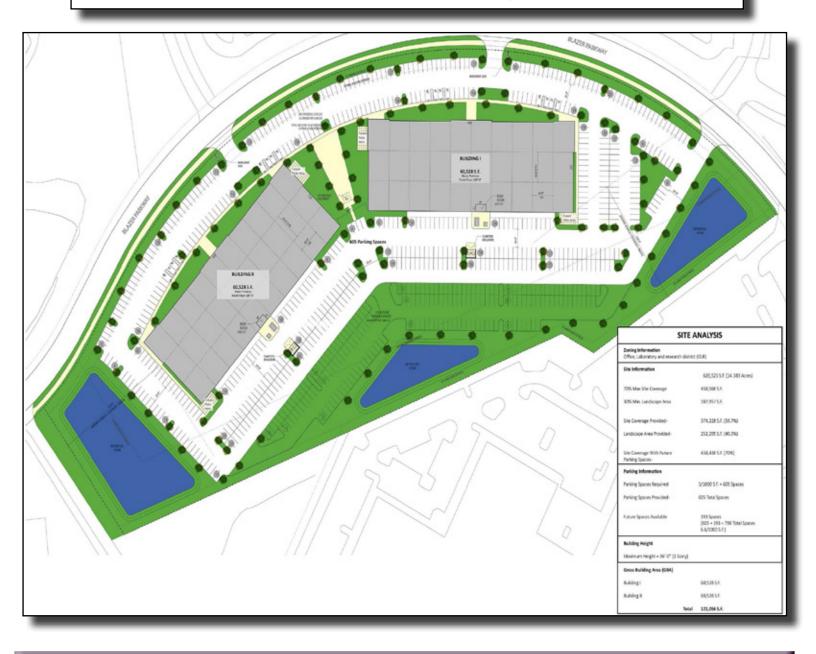

#### **BRAND NEW OFFICE BUILDINGS SPACE!**

Two new 60,528 +/- SF office buildings proposed to be built on this 14 +/- acre site in Dublin. Located on Blazer Parkway just north of Rings Rd with convenient access to Tuttle Crossing amenities. Drive-in doors can be built-to-suit users. There will be 605 parking spaces. 193 additional future parking spaces will be available. Zoned OLR - Office, Laboratory, Research.

| SITE ANALYSIS Coning Information Office, Laboratory and research district (OLR) |                                                 | Address:        | 0 Blazer Parkway<br>Dublin, OH 43017 |  |
|---------------------------------------------------------------------------------|-------------------------------------------------|-----------------|--------------------------------------|--|
|                                                                                 |                                                 |                 |                                      |  |
| Information                                                                     | 626,523 S.F. (14.383 Acres)                     | County:         | Franklin                             |  |
| 0% Max Site Coverage                                                            | 438,566 S.F.                                    | county.         |                                      |  |
| 0% Min. Landscape Area                                                          | 187,957 S.F.                                    | PID:            | 273-010750-00                        |  |
| Site Coverage Provided-                                                         | 374,228 S.F. (59.7%)                            | Location:       | North of Rings Rd.                   |  |
| Landscape Area Provided-                                                        | 252,295 S.F. (40.3%)                            | Location.       | North of Kings Ku.                   |  |
| Site Coverage With Future<br>Parking Spaces-                                    | 438,436 S.F. (70%)                              | Acreage:        | 14.38 +/- acres                      |  |
| Parking Information                                                             |                                                 | Parking Spaces: | 5 spaces/1,000 SF                    |  |
| Parking Spaces Required                                                         | 5/1000 S.F. = 605 Spaces                        |                 |                                      |  |
| Parking Spaces Provided-                                                        | 605 Total Spaces                                | Future Parking  |                                      |  |
| Future Spaces Available                                                         | 193 Spaces                                      | Spaces:         | 6.6 spaces/1,000 SF                  |  |
|                                                                                 | (605 + 193 = 798 Total Spaces<br>6.6/1000 S.F.) | Lease Rate:     | \$14.75/SF NNN                       |  |
| Building Height                                                                 |                                                 | Lease Rale:     | 314.73/3F INININ                     |  |
| Maximum Height = 36'-0" (1 Story                                                | n                                               | Est. Op. Exp.:  | \$4.17/SF                            |  |
| Gross Building Area (GBA)                                                       |                                                 |                 |                                      |  |
| Building I                                                                      | 60,528 S.F.                                     | Zoning:         | OLR Office, Laboratory,              |  |
| Building II                                                                     | 60,528 S.F.                                     |                 | Research                             |  |

121,056 S.F.

### Site Plan