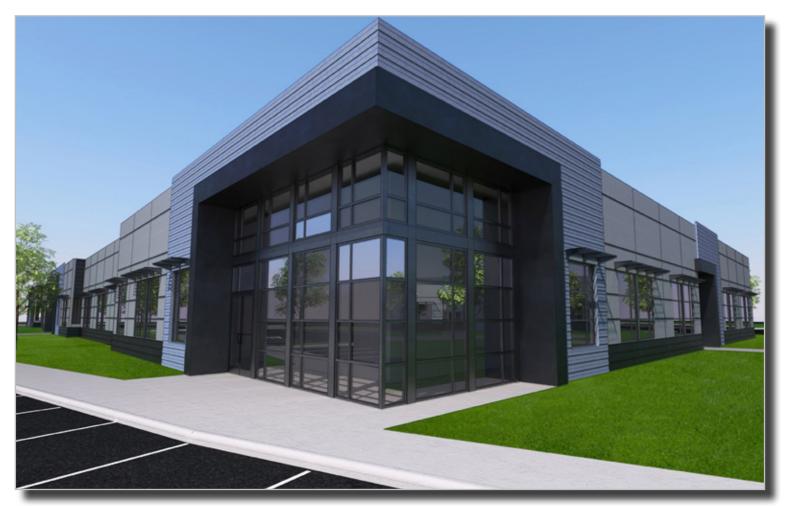

#### **BRAND NEW OFFICE BUILDINGS SPACE!**

Two new 60,528 +/- SF office buildings proposed to be built on this 14 +/- acre site in Dublin. Located on Blazer Parkway just north of Rings Rd with convenient access to Tuttle Crossing amenities. Drive-in doors can be built-to-suit users. There will be 605 parking spaces. 193 additional future parking spaces will be available. Zoned OLR - Office, Laboratory, Research.

#### Proposed Office Buildings on Blazer Parkway Site