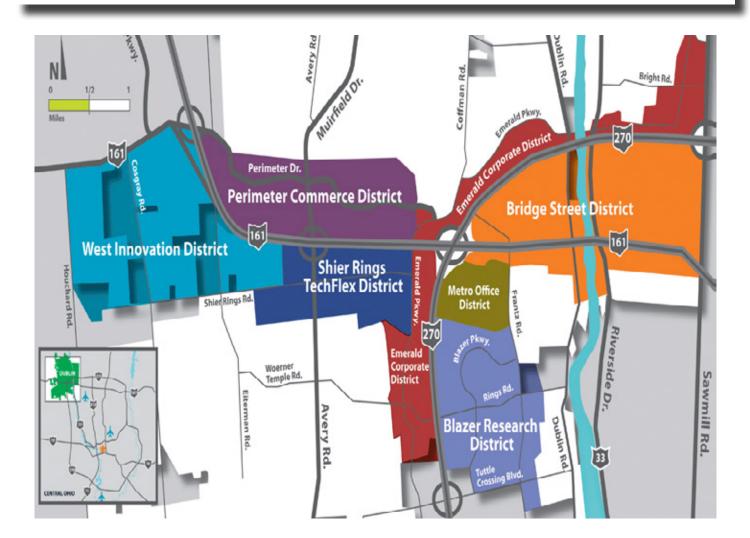

## **Blazer Research District**

The Dublin Business Community provides an environment where smart and innovative organizations can realize their own specific measures of success.

This business neighborhood offers easy access to restaurants, hotels, and retail, and includes multiple locations with freeway visibility. The offices in this neighborhood include corporate headquarters, high-tech research labs, class-A office space, and multi-tenant options, as well as a number of settings ready for custom builds.

#### **Great Location!**

Blazer Research District! Minutes to Downtown Dublin! Close to I-270 & SR 161!