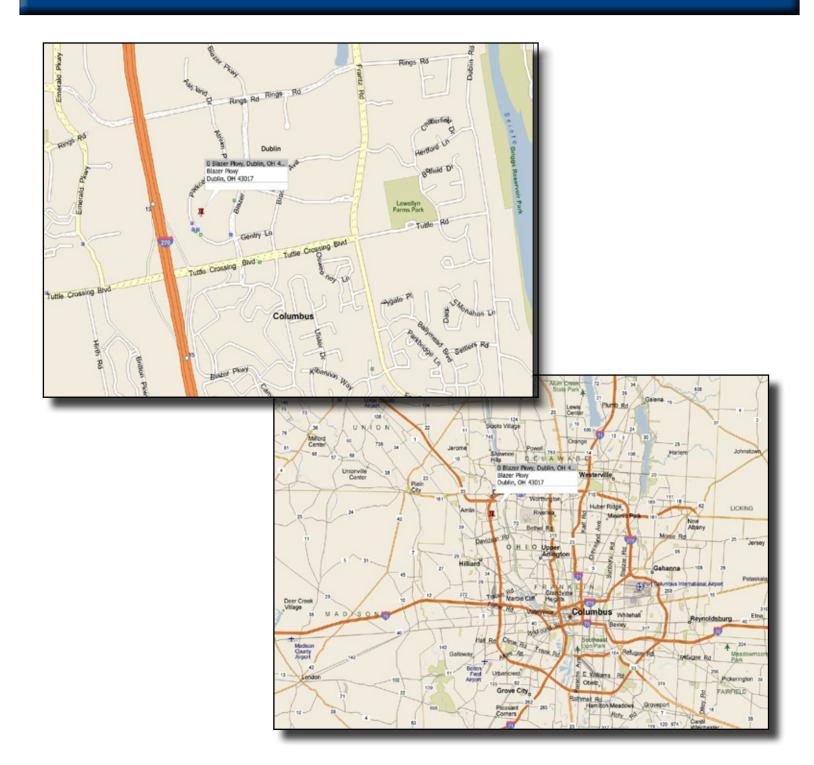

POSED ELEVATIONS AND PLAN







### PROPOSED ELEVATION AND PLANS







### PROPOSED SOUTH ELEVATION AND PLAN







### **Property Location**



#### **Great Location!**

Blazer Research District! Minutes to Downtown Dublin! Close to I-270 & SR 161!





## **Blazer Research District**

The Dublin Business Community provides an environment where smart and innovative organizations can realize their own specific measures of success.



This business neighborhood offers easy access to restaurants, hotels, and retail, and includes multiple locations with freeway visibility. The offices in this neighborhood include corporate headquarters, high-tech research labs, class-A office space, and multi-tenant options, as well as a number of settings ready for custom builds.





### **Street Maps**







### **Aerial & Plat Maps**







## **Demographics & Traffic**

| Blazer Business Park Land Lot 3<br>5151 Blazer Pky, Dublin, OH 43017 |           |        |           |        |           |        |
|----------------------------------------------------------------------|-----------|--------|-----------|--------|-----------|--------|
|                                                                      |           |        |           | の      | 1         |        |
| Radius                                                               | 1 Mile    |        | 3 Mile    |        | 5 Mile    |        |
| Population                                                           |           |        |           |        |           |        |
| 2020 Projection