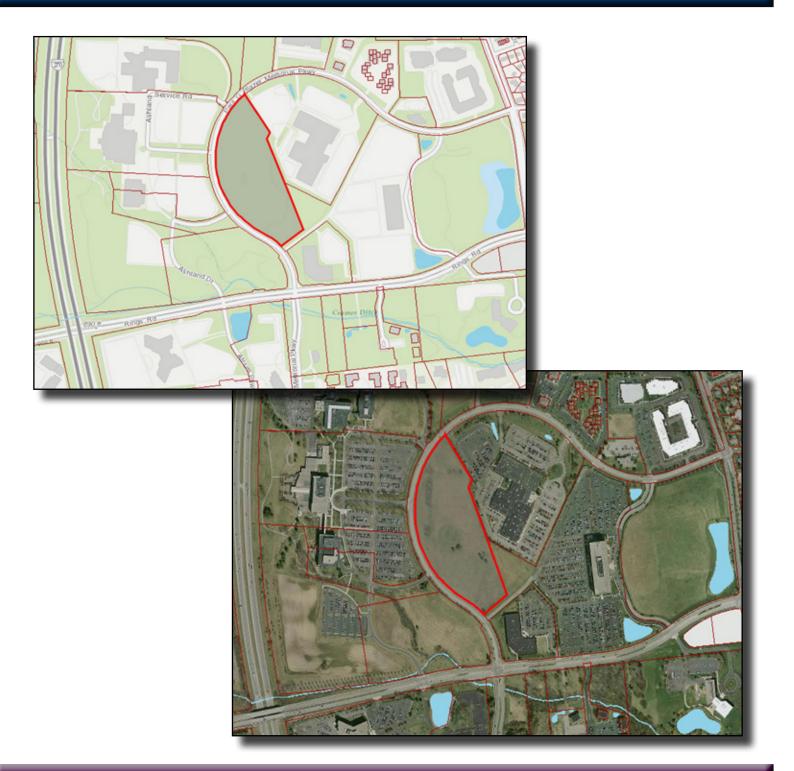

## PROPOSED ELEVATION AND PLANS







### PROPOSED SOUTH ELEVATION AND PLAN







### **Property Location**



#### **Great Location!**

Blazer Research District! Minutes to Downtown Dublin! Close to I-270 & SR 161!





## **Blazer Research District**

The Dublin Business Community provides an environment where smart and innovative organizations can realize their own specific measures of success.



This business neighborhood offers easy access to restaurants, hotels, and retail, and includes multiple locations with freeway visibility. The offices in this neighborhood include corporate headquarters, high-tech research labs, class-A office space, and multi-tenant options, as well as a number of settings ready for custom builds.





### **Street Maps**







### **Aerial & Plat Maps**







## **Demographics & Traffic**

| Blazer Business Park Land Lot 3<br>5151 Blazer Pky, Dublin, OH 43017 |           |        |           |        |           |        |
|----------------------------------------------------------------------|-----------|--------|-----------|--------|-----------|--------|
|                                                                      |           |        |           | の      | 1         |        |
| Radius                                                               | 1 Mile    |        | 3 Mile    |        | 5 Mile    |        |
| Population                                                           |           |        |           |        |           |        |
| 2020 Projection                                                      | 4,535