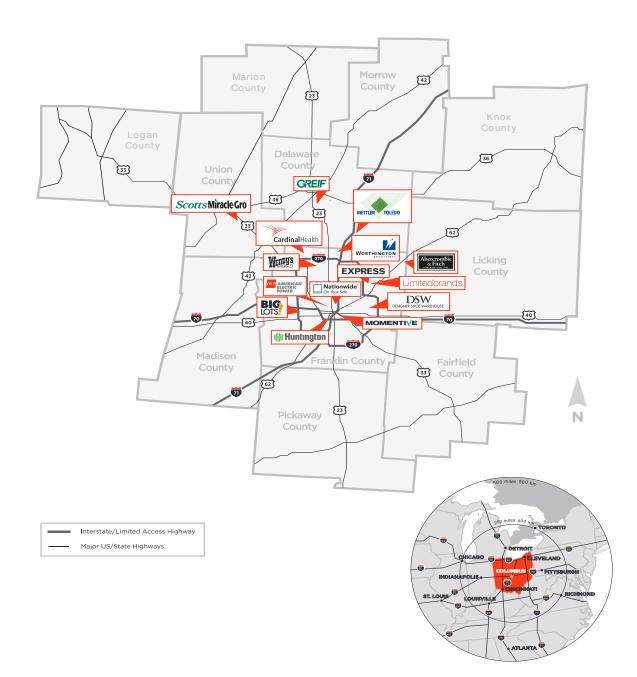

- Over 2,000 acres of undeveloped or infill
   opportunities
- Over 4.1 million SF of Class A office space
- Over 2.9 million SF of Class B office space
- Over 1 million SF of medical office space
- Over 1.7 million SF of retail space
- Over 1.5 million SF of industrial space

#### Education

- Dublin Clty Schools
- Hilliard City Schools
- Meadows Academy
- Natural Learning Montessori Academy
- St. Brendan School
- St. Brigid of Kildare Catholic School
- Tolles Technical School

#### Higher Education

- Columbus State Community College
  Branch Campus
- Franklin University Branch Campus
- Ohio Christian University
   Branch Campus
- Ohio Dominican University Branch Campus

**REAL ESTATE LLC** 



**City of Dublin** 



THE ROBERT

## **City Highlights**

#### FORTUNE 1000 HEADQUARTERS









# **Offering Memorandum**

This confidential Offering memorandum has been prepared by The Robert Weiler Company for use by a limited number of parties whose sole purpose is to evaluate the possible purchase of the subject property. This Memorandum has been prepared to provide summary, unverified information to prospective purchasers, and to establish only a preliminary level of interest in the subject property. The information contained herein is not a substitute for a thorough due diligence investigation.

The information contained in the Memorandum has been obtained from sources we believe to be reliable. While we do not doubt its accuracy, we have not verified it and make no guarantee, warranty, or representation about it. It is your responsibility to independently confirm its acc