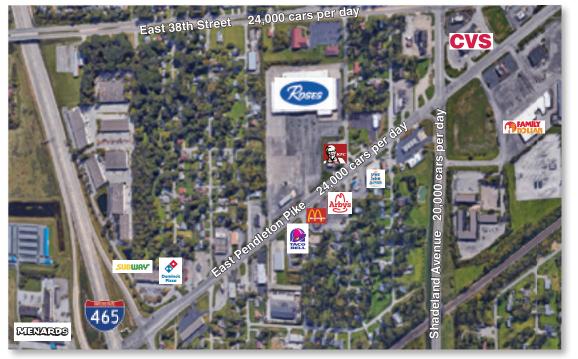

# **Pendleton Plaza**

**Location:** 

Type:

GLA: Parking:

**Vital Statistics:** 

Traffic:

Availability:

Pendleton Plaza is located in Marion County at 7201 Pendleton Pike and Shadeland Avenue, near I-465 in Indianapolis, Indiana 46226.

Community Strip Center

134,797 square feet

950 cars

## Newly renovated façade

Two way average daily traffic 20,136 cars per day

- 52,586 sf
- 20,000 sf
- Gas Station/C-Store 825 sf Building & 6 Pumps (Building is available for redevelopment)