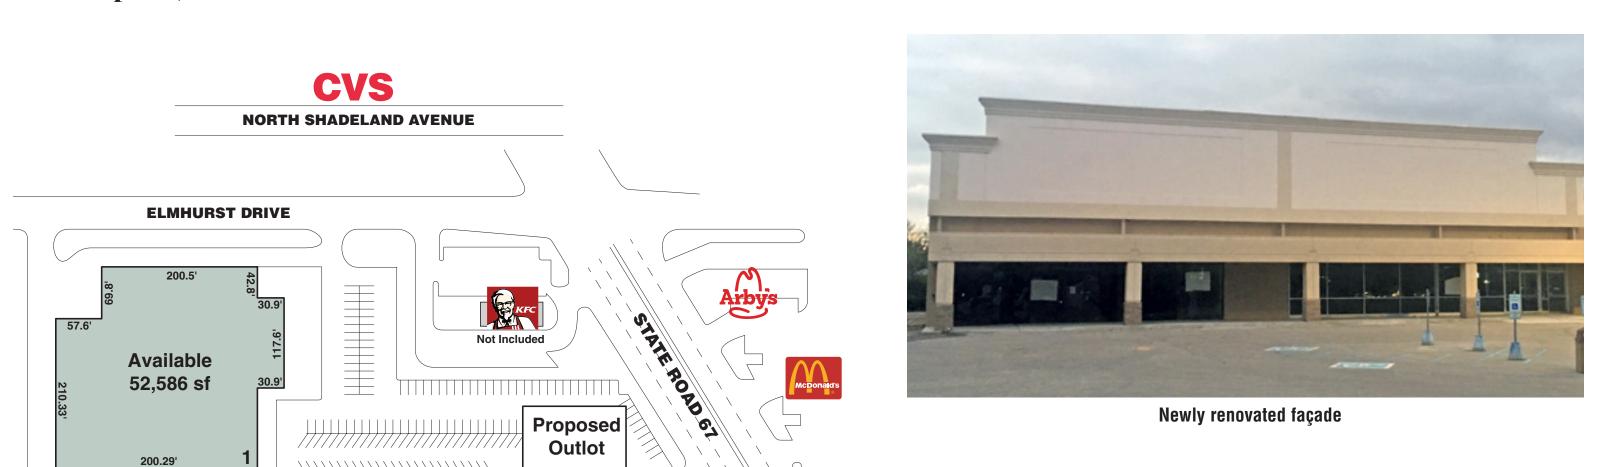

## Newly renovated façade

Two way average daily traffic 20,136 cars per day

- 52,586 sf
- 20,000 sf
- Gas Station/C-Store 825 sf Building & 6 Pumps (Building is available for redevelopment)

# **Pendleton Plaza**

Available

Storage Available

Pendleton Pike and Shadeland Avenue Indianapolis, Indiana 46225

**Gas Station** 

 1. Available
 (210.33' x 200.29') irr.
 52,586 sf

 2. Roses Dept. Store
 62,301 sf

 3. Available
 (60' x 200')
 12,000 sf

4. Available (40' x 140') 5,600 sf 5. Available Storage (40' x 60') 2,400 sf

6. Gas Station – 825 sf Building & 6 Pumps (Building is available for redevelopment)