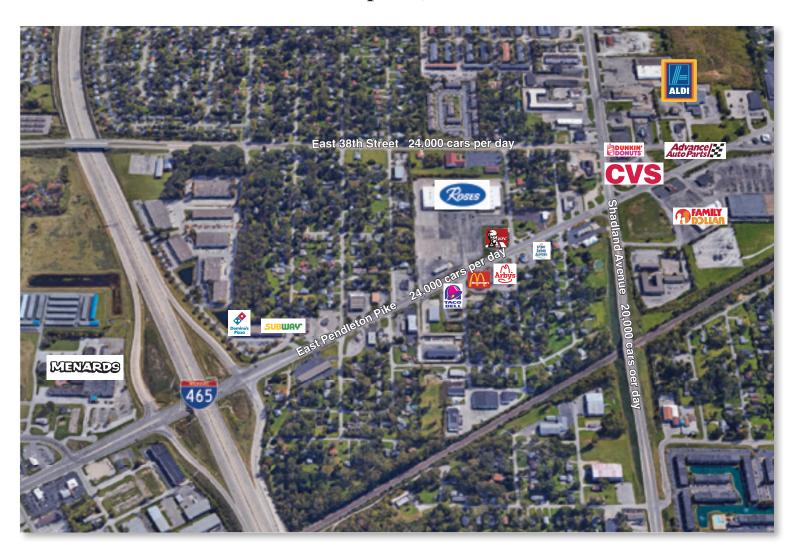

# **Pendleton Plaza**

**Location:** 

Type:

GLA: Parking:

**Vital Statistics:** 

Traffic:

Availability:

Pendleton Plaza is located in Marion County at 7201 Pendleton Pike and Shadeland Avenue, near I-465 in Indianapolis, Indiana 46226.

Community Strip Center

134,797 square feet

950 cars

## Newly renovated façade

Two way average daily traffic 20,136 cars per day

- 52,586 sf
- 20,000 sf
- Gas Station/C-Store 825 sf Building & 6 Pumps (Building is available for redevelopment)