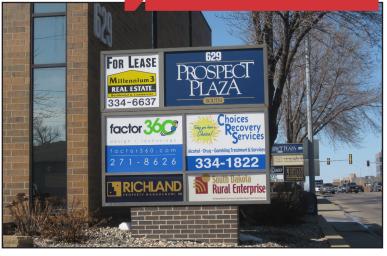

### **Property Features**

- Office building in the heart of Sioux Falls
- 629 S. Minnesota Ave: 14,562 sq. ft. three floors
- Year built: 1983
- Two lots total: .78 acres (34,110 sq. ft.)
- Monument sign on Minnesota Avenue
- Access from Minnesota Avenue or Spring Avenue

## Location

- Located 1/2 block south of 14th Street on S. Minnesota Avenue
- High traffic location with 24,000 vpd
- Access from Spring Avenue also
- Area neighbors include First PREMIER Bank, First Capital Trust, Brandt Solomon & Anderson Accountants, and Sioux Falls Housing & Redevelopment Commission