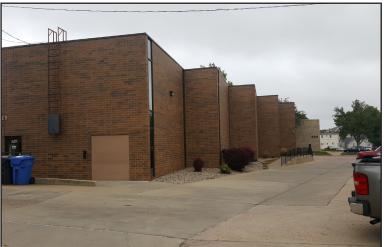

### **Property Features**

- Office building in the heart of Sioux Falls
- 629 S. Minnesota Ave: 14,562 sq. ft. three floors
- Year built: 1983
- Two lots total: .78 acres (34,110 sq. ft.)
- Monument sign on Minnesota Avenue
- Access from Minnesota Avenue or Spring Avenue