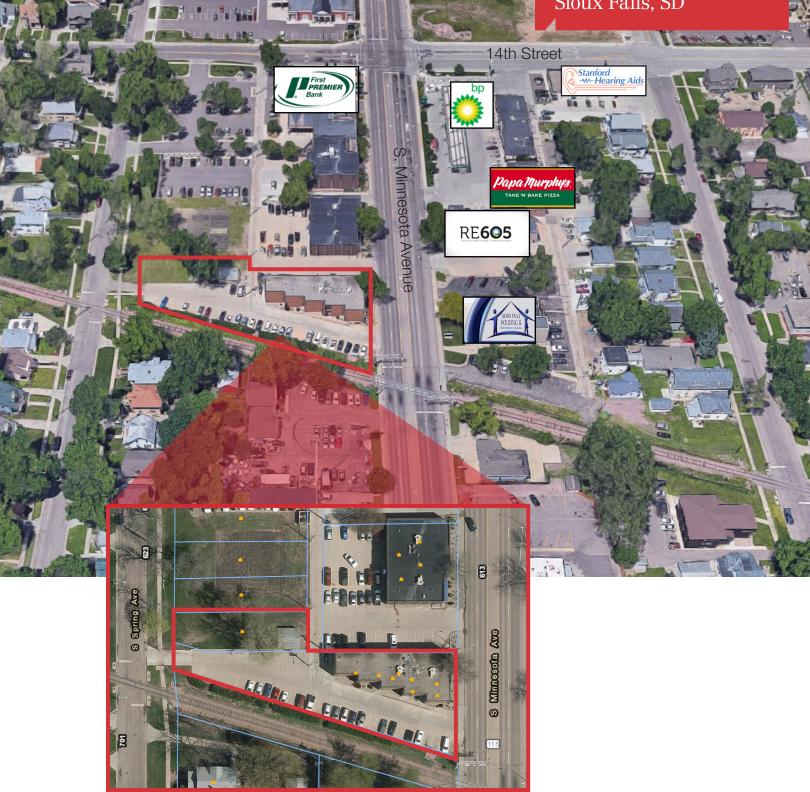

### **Property Features**

- Office building in the heart of Sioux Falls
- 629 S. Minnesota Ave: 14,562 sq. ft. three floors
- Year built: 1983
- Two lots total: .78 acres (34,110 sq. ft.)
- Monument sign on Minnesota Avenue
- Access from Minnesota Avenue or Spring Avenue

## Location

- Located 1/2 block south of 14th Street on S. Minnesota Avenue
- High traffic location with 24,000 vpd
- Access from Spring Avenue also
- Area neighbors include First PREMIER Bank, First Capital Trust, Brandt Solomon & Anderson Accountants, and Sioux Falls Housing & Redevelopment Commission