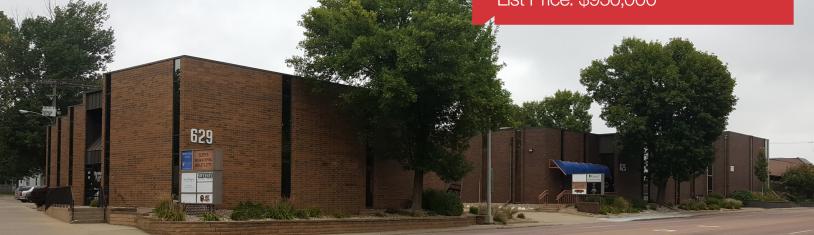

# **N**Sioux Falls

For Sale Office Building Investment List Price: \$950,000

# **Prospect Plaza South**

629 S. Minnesota Avenue & 626 S. Spring Avenue Sioux Falls, SD 57104

### **Property Features**

- Office building in the heart of Sioux Falls
- 629 S. Minnesota Ave: 14,562 sq. ft. three floors
- Year built: 1983
- Two lots total: .78 acres (34,110 sq. ft.)
- Monument sign on Minnesota Avenue
- Access from Minnesota Avenue or Spring Avenue

## Location

- Located 1/2 block south of 14th Street on S. Minnesota Avenue
- High traffic location with 24,000 vpd
- Access from Spring Avenue also
- Area neighbors include First PREMIER Bank, First Capital Trust, Brandt Solomon & Anderson Accountants, and Sioux Falls Housing & Redevelopment Commission