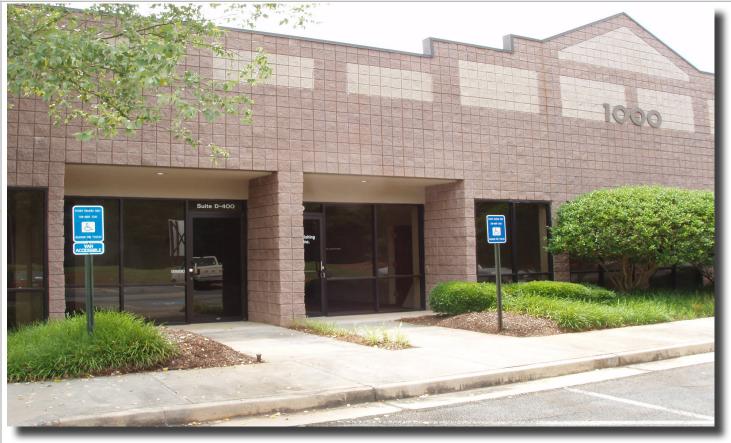

# 1000 HURRICANE SHOALS RD. | LAWRENCEVILLE

316 BUSINESS CENTER

1,970 SF - 7,775 SF AVAILABLE

### PROPERTY INFO:

- 98,306 SF building
- 1,970 SF 7,775 SF available
- Flex space
- Built 1986 1996
- Cafeteria serves breakfast & lunch

COMMERCIAL REAL ESTATE SERVICES

One Alliance Center | 3500 Lenox Rd | Suite 200 Atlanta, GA 30326 | www.leeatlanta.com phone: 404.442.2810 | fax: 404.442.2811