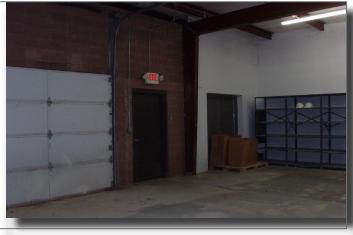

# 1000 HURRICANE SHOALS RD. | LAWRENCEVILLE

316 BUSINESS CENTER

1,970 SF - 7,775 SF AVAILABLE

## **FEATURES:**

- Central Gwinnett location, across Hwy 316 from airport
- Minutes to I-85 and downtown Lawrenceville
- Professional setting with variety of office plans
- Ample free parking outside your door

### PROPERTY INFO:

- 98,306 SF building
- 1,970 SF 7,775 SF available
- Flex space
- Built 1986 1996
- Cafeteria serves breakfast & lunch

COMMERCIAL REAL ESTATE SERVICES

One Alliance Center | 3500 Lenox Rd | Suite 200 Atlanta, GA 30326 | www.leeatlanta.com phone: 404.442.2810 | fax: 404.442.2811