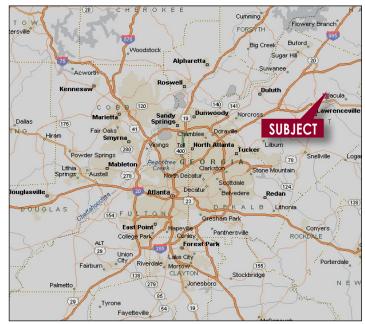

## **FEATURES:**

- Central Gwinnett location, across Hwy 316 from airport
- Minutes to I-85 and downtown Lawrenceville
- Professional setting with variety of office plans
- Ample free parking outside your door