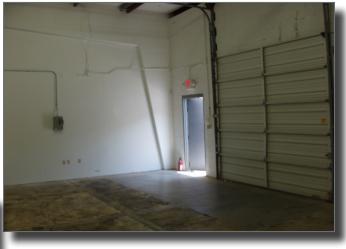

# 1000 HURRICANE SHOALS RD. | LAWRENCEVILLE

316 BUSINESS CENTER

1,970 SF - 7,775 SF AVAILABLE

## **FEATURES:**

- Central Gwinnett location, across Hwy 316 from airport
- Minutes to I-85 and downtown Lawrenceville
- Professional setting with variety of office plans
- Ample free parking outside your door

### PROPERTY INFO:

- 98,306 SF building
- 1,970 SF 7,775 SF available
- Flex space
- Built 1986 1996
- Cafeteria serves breakfast & lunch

COMMERCIAL REAL ESTATE SERVICES

One Alliance Center | 3500 Lenox Rd | Suite 200 Atlanta, GA 30326 | www.leeatlanta.com phone: 404.442.2810 | fax: 404.442.2811