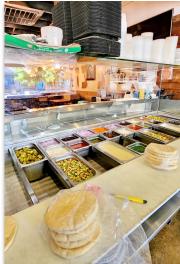

### **PROPERTY FEATURES**

- Approx. 2,488 sq. ft. open seating floor plan
- 2 kitchens including 2 exhaust hoods, sinks, floor drains, dry storage, and more
- Signage and approximately 24 feet of frontage on Melrose
- Generous seating capacity
- Lots of Natural Light
- Truck Delivery Access
- Zoning: LAC4