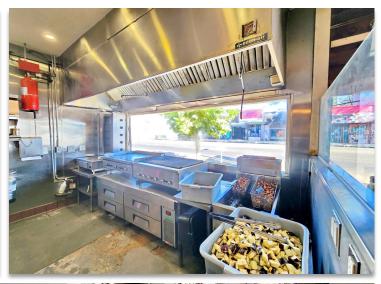

### **PROPERTY FEATURES**

- Approx. 2,488 sq. ft. open seating floor plan
- 2 kitchens including 2 exhaust hoods, sinks, floor drains, dry storage, and more
- Signage and approximately 24 feet of frontage on Melrose
- Generous seating capacity
- Lots of Natural Light
- Truck Delivery Access
- Zoning: LAC4