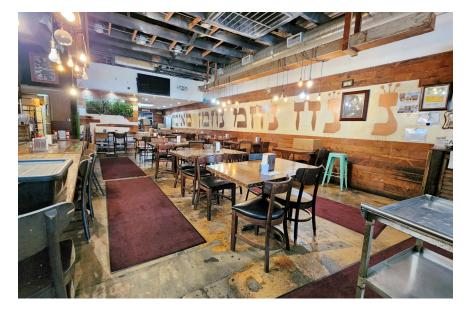

### **PROPERTY FEATURES**

- Approx. 2,488 sq. ft. open seating floor plan
- 2 kitchens including 2 exhaust hoods, sinks, floor drains, dry storage, and more
- Signage and approximately 24 feet of frontage on Melrose
- Generous seating capacity
- Lots of Natural Light
- Truck Delivery Access
- Zoning: LAC4