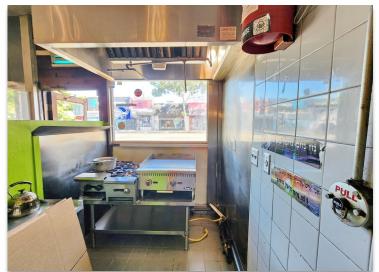

### **PROPERTY FEATURES**

- Approx. 2,488 sq. ft. open seating floor plan
- 2 kitchens including 2 exhaust hoods, sinks, floor drains, dry storage, and more
- Signage and approximately 24 feet of frontage on Melrose
- Generous seating capacity
- Lots of Natural Light
- Truck Delivery Access
- Zoning: LAC4