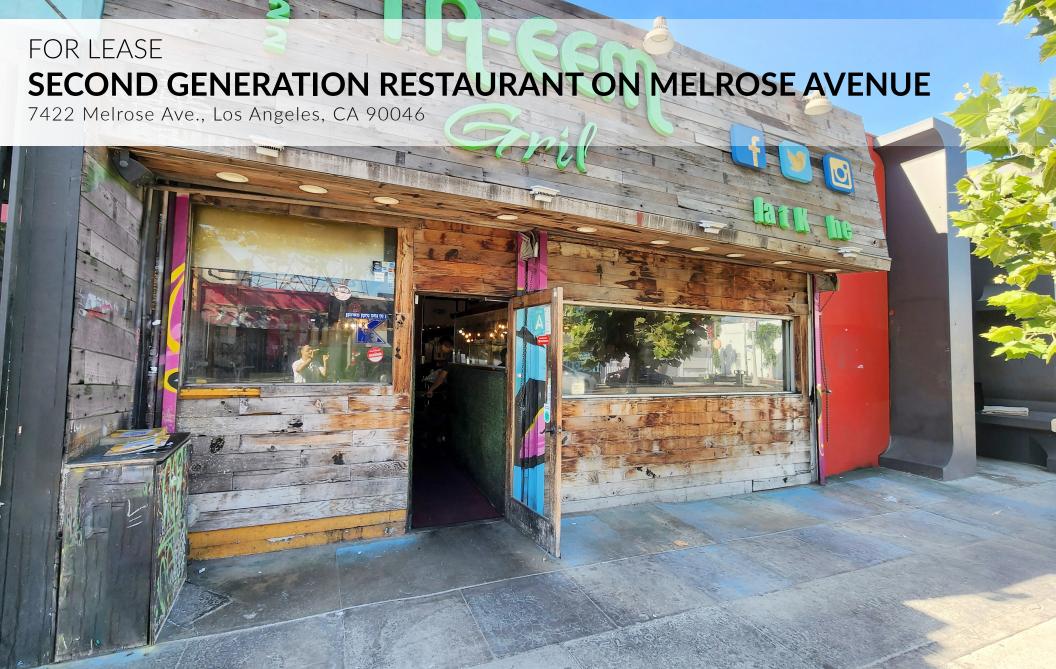

### FOR LEASE

## SECOND GENERATION RESTAURANT ON MELROSE AVENUE

7422 Melrose Ave., Los Angeles, CA 90046

### **PROPERTY FEATURES**

- Approx. 2,488 sq. ft. open seating floor plan
- 2 kitchens including 2 exhaust hoods, sinks, floor drains, dry storage, and more
- Signage and approximately 24 feet of frontage on Melrose
- Generous seating capacity
- Lots of Natural Light
- Truck Delivery Access
- Zoning: LAC4