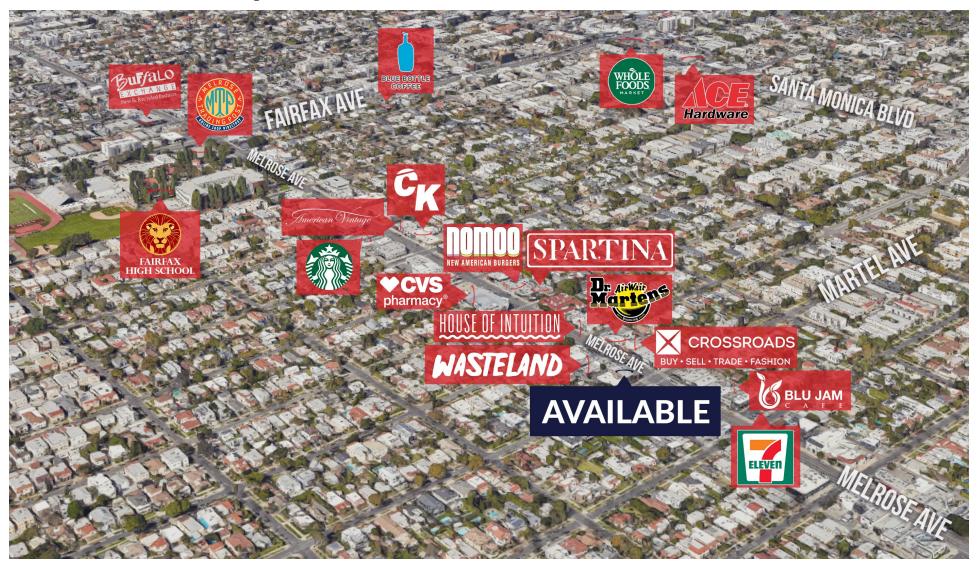

### **AREA AMENITIES**

- Heavy day/night pedestrian and automobile traffic
- Located in the heart of the Melrose Ave. retail district with many shops, art galleries, restaurants, bars, and more
- High residential density and additional new multifamily projects in the area
- Located at the signalized intersection of Melrose Ave. and N Vista St.
- Neighboring tenants include: Pink's Hot Dogs, Milk Bar LA, Bludso's Bar & Que, Snake Pit Alehouse Whiskey Bar & Kitchen, Wasteland, CoolKicks, Crossroads Trading, Dr. Martens, House of Intuition, American Vintage, Blue Jam Cafe, Spartina, Melrose Umbrella Co, nomoo burgers, Zephyr Theatre
- Nearby colleges, schools, and places of worship, financial services, restaurants, shopping, and entertainment