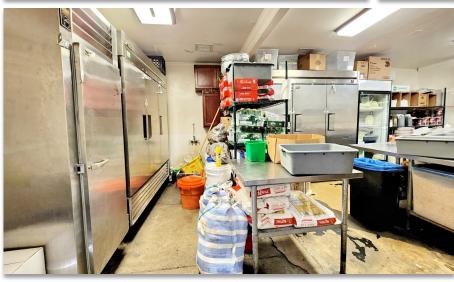

### **PROPERTY FEATURES**

- Approx. 2,488 sq. ft. open seating floor plan
- 2 kitchens including 2 exhaust hoods, sinks, floor drains, dry storage, and more
- Signage and approximately 24 feet of frontage on Melrose
- Generous seating capacity
- Lots of Natural Light
- Truck Delivery Access
- Zoning: LAC4