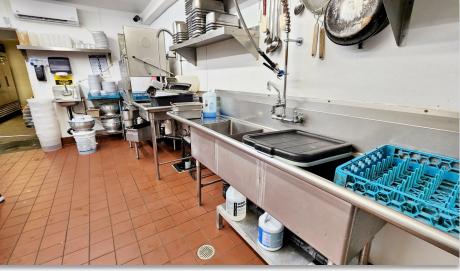

### **PROPERTY FEATURES**

- Approx. 2,488 sq. ft. open seating floor plan
- 2 kitchens including 2 exhaust hoods, sinks, floor drains, dry storage, and more
- Signage and approximately 24 feet of frontage on Melrose
- Generous seating capacity
- Lots of Natural Light
- Truck Delivery Access
- Zoning: LAC4