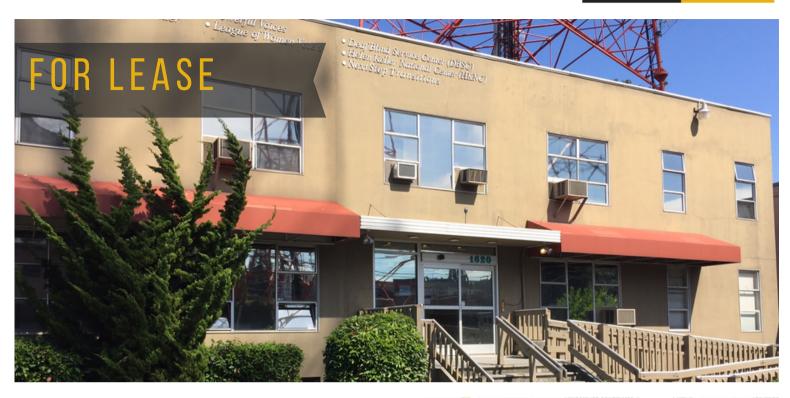

## SPACE AVAILABLE | MADISON NON-PROFIT CENTER

1620 18th Ave Seattle WA 98122

## **PROPERTY HIGHLIGHTS**

- First Floor: 1,600 sq. ft.
- Full Service- (Janitorial twice a week)
- ✓ \$20.00 per sq. ft.
- Space Layout :
  - -Reception Area
  - -3 Private Offices
  - -Work Station Areas
  - -Conference Room
  - -Kitchenette
  - **Central Location**