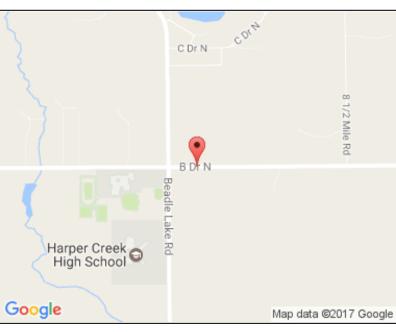

# Commercial 3 Acre Parcel Exit 100 off I-94 to Binder Park Zoo

Land For Sale 7589 N B Drive North Battle Creek, Michigan

#### **Overview:**

Great 3 acre parcel just off the corner. Property is situated just off the corner of busy intersection of B Drive & Beadle Lake Road at exit 100 off I-94. Situated across the street from Johnny's Shell Station and Harper Creek High & Middle Schools. House located on property needs to be torn down.

## Information:

County: Calhoun

Municipality: Emmett Township

Total Acres: 3 Acres
Recommended Use: Commercial

Zoning Code / Description: LC / Local Commercial

Between Streets: Beadle Lake & Silver Spring Lane