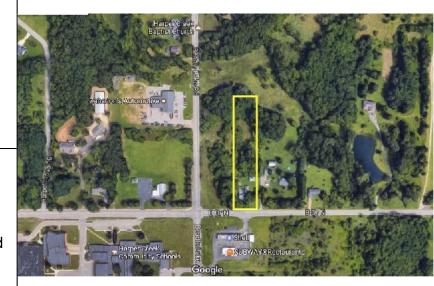

# Commercial 3 Acre Parcel Exit 100 off I-94 to Binder Park Zoo

Land For Sale 7589 N B Drive North Battle Creek, Michigan

#### **Overview:**

Great 3 acre parcel just off the corner. Property is situated just off the corner of busy intersection of B Drive & Beadle Lake Road at exit 100 off I-94. Situated across the street from Johnny's Shell Station and Harper Creek High & Middle Schools. House located on property needs to be torn down.

## Information:

County: Calhoun

Municipality: Emmett Township

Total Acres: 3 Acres
Recommended Use: Commercial

Zoning Code / Description: LC / Local Commercial

Between Streets: Beadle Lake & Silver Spring Lane