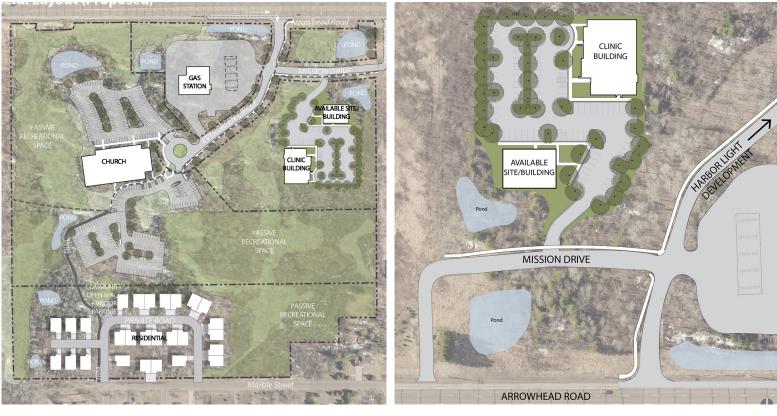

# 15XX WEST ARROW ROAD



15XX W. ARROW ROAD | DULUTH, MN

# **NEW SITE GREAT COMMERCIAL LOCATION**



**POTENTIAL BUILDING SIZE:** 5,000 - 15,000 SF

**PARCEL SIZE: 5 ACRES** 

#### **ZONING:**

MIXED USE COMMERCIAL

**CURRENT USE:** RECENTLY GRADED TO SITE READY CONDITION

### PROPERTY HIGHLIGHTS

- Mission Professional Center
- · Land Available: Built to suit or Sale
- · Design Build: Property owner in conjunction with Primus Companies will Design your Clinic Building and/or Space
- · Sewer and water in street at property line
- Adjacent to new Kwik Trip (10,000 visits per week)
- Offering price available upon request
- · Leasing price available upon request



# 15XX WEST ARROWHEAD ROAD

15XX W. ARROWHEAD ROAD | DULUTH, MN

#### **Site Plans**



#### Demographics | 1, 3, 5 mile radius

| Miles                     | 1        | 3        | 5        |
|---------------------------|----------|----------|----------|
| Population                | 2,785    | 43,175   | 75,690   |
| Average Income            | \$87,931 | \$64,863 | \$72,258 |
| Households                | 1,032    | 17,414   | 30,564   |
| Average<br>Household Size | 1.93     | 2.15     | 2.26     |

#### Traffic count: 13,900

#### For information, please contact:

**BRAD JOHNSON** 

T +1 612 369 4364 brad@lotusre.biz

#### MARY BURNTON T +1 612 430 9968 mary.burnton@ngkf.com

## Key Facts | 1, 3, 5 mile radius

| Miles                                            | 1     | 3      | 5      |
|--------------------------------------------------|-------|--------|--------|
| B