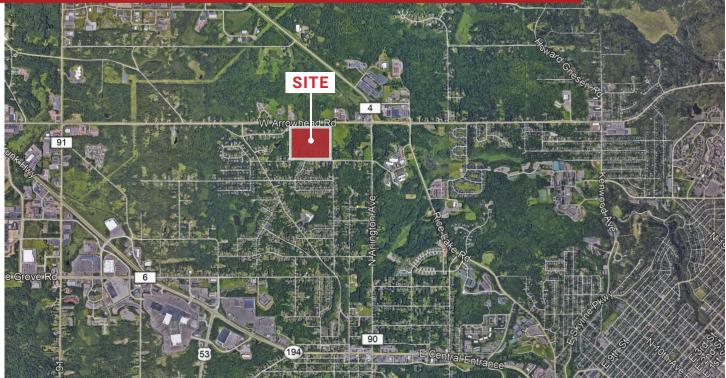

# 15XX WEST ARROW ROAD

15XX W. ARROW ROAD | DULUTH, MN

# **NEW SITE GREAT COMMERCIAL LOCATION**

**POTENTIAL BUILDING SIZE:** 5,000 - 15,000 SF

**PARCEL SIZE: 5 ACRES** 

#### **ZONING:**

MIXED USE COMMERCIAL

**CURRENT USE:** RECENTLY GRADED TO SITE READY CONDITION

### PROPERTY HIGHLIGHTS

- Mission Professional Center
- · Land Available: Built to suit or Sale
- · Design Build: Property owner in conjunction with Primus Companies will Design your Clinic Building and/or Space
- · Sewer and water in street at property line
- Adjacent to new Kwik Trip (10,000 visits per week)
- Offering price available upon request
- · Leasing price available upon request