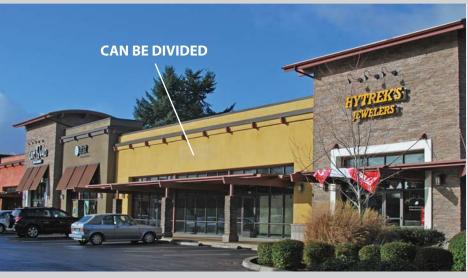

- Join Cafe 440, At&t, Gentle Dental, Mattress Firm & Chipotle
- SUITE 100: 3,000 SF (\$27.00 per SF, NNN)
- SUITE 102: 1,170 SF (\$32.00 per SF, NNN)
- SUITE 202: 1,357 2,715 SF (\$32.00 per SF, NNN)