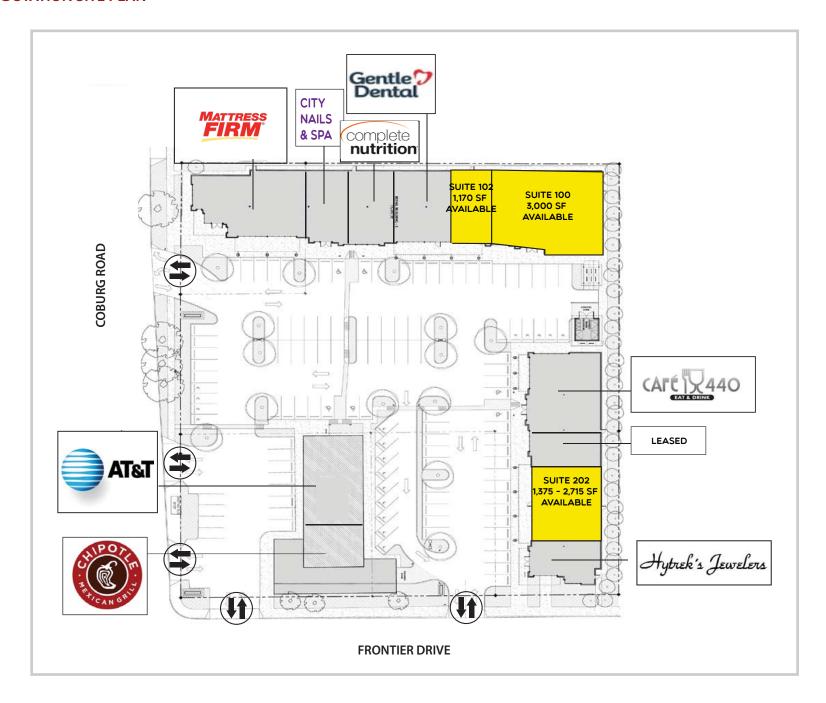

- Join Cafe 440, At&t, Gentle Dental, Mattress Firm & Chipotle
- SUITE 100: 3,000 SF (\$27.00 per SF, NNN)
- SUITE 102: 1,170 SF (\$32.00 per SF, NNN)
- SUITE 202: 1,357 2,715 SF (\$32.00 per SF, NNN)

## **COBURG STATION TENANTS**

Coburg Station is a Class A Retail Center with a strong tenant mix of retail, dining, healthcare and service providers. Anchored by national tenants Mattress Firm, At&t, Gentle Dental and Chipotle Mexican Grill.

**MATTRESS FIRM** 

**CITY NAILS & SPA** 

**GENTAL DENTAL** 

**COMPLETE NUTRITION** 

AT&T

**CAFE 440** 

**CHIPOTLE MEXICAN GRILL** 

**HYTREK'S JEWELERS** 