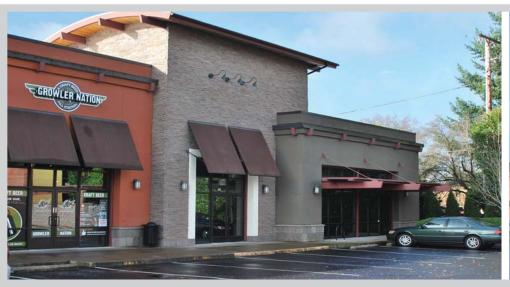

# FOR LEASE Coburg Station Retail

440 Coburg Road - Eugene, Oregon

- SPACE AVAILABLE IN COBURG STATION
- Strong Demographics & High Traffic Location
- Within walking distance to Oakway Shopping Center
- 14 new parking spaces added in 2015

- Join Cafe 440, At&t, Gentle Dental, Mattress Firm & Chipotle
- SUITE 100: 3,000 SF (\$27.00 per SF, NNN)
- SUITE 102: 1,170 SF (\$32.00 per SF, NNN)
- SUITE 202: 1,357 2,715 SF (\$32.00 per SF, NNN)