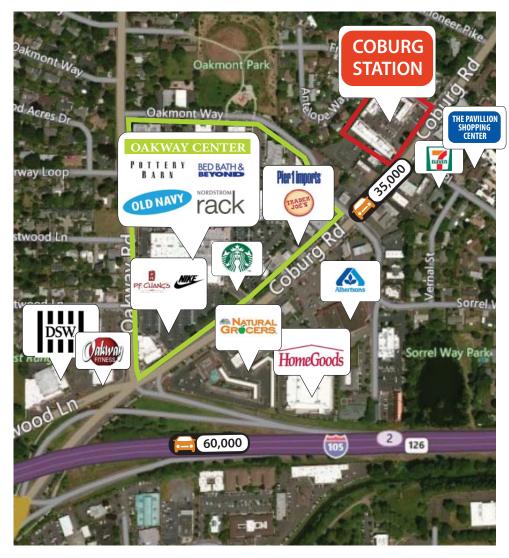

# **LOCATION**

Coburg Station is located within walking distance to Oakway Center. Oakway Center is anchored by Trader Joe's, Pottery Barn, NIKE, Nordstrom Rack, Starbucks, Bed Bath & Beyond and Old Navy. Neighboring national tenants include DSW, Albertsons, TJ Maxx Home Goods & Natural Grocers.

# **TRAFFIC COUNTS**

Coburg Station located on Coburg Rd has daily traffic counts of 35,000. The shopping center also has easy access to and from I-5 with daily counts of over 60,000.

**COBURG ROAD SHOPPING CORRIDOR** 