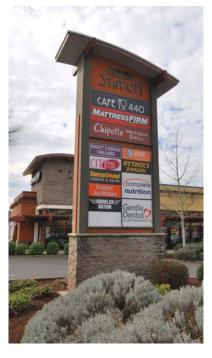

- Join Cafe 440, At&t, Gentle Dental, Mattress Firm & Chipotle
- SUITE 100: 3,000 SF (\$27.00 per SF, NNN)
- SUITE 102: 1,170 SF (\$32.00 per SF, NNN)
- SUITE 202: 1,357 2,715 SF (\$32.00 per SF, NNN)

## **COBURG STATION TENANTS**

Coburg Station is a Class A Retail Center with a strong tenant mix of retail, dining, healthcare and service providers. Anchored by national tenants Mattress Firm, At&t, Gentle Dental and Chipotle Mexican Grill.

**MATTRESS FIRM** 

**CITY NAILS & SPA** 

**GENTAL DENTAL** 

**COMPLETE NUTRITION** 

AT&T

**CAFE 440** 

**CHIPOTLE MEXICAN GRILL** 

**HYTREK'S JEWELERS** 