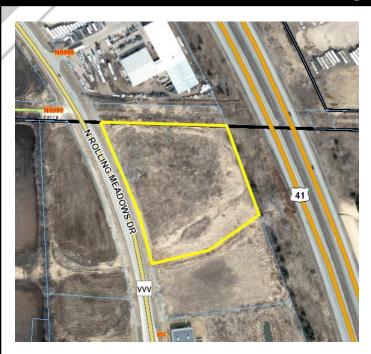

## **Property Features**

- Easy Access to Interstate 41
- Visible from Interstate 41
- Zoned C-2 General Business District
- Utilities at the street

## Location

 From Interstate 41take the Highway 23 exit and head west. Turn right on N. Rolling Meadows Drive and continue for approximately .6 miles and the property will be on your right.

For more information, please contact Jim Bunjovac (920) 470-9198 jbunjovac@jrossassoc.com J. Ross & Associates, LLC