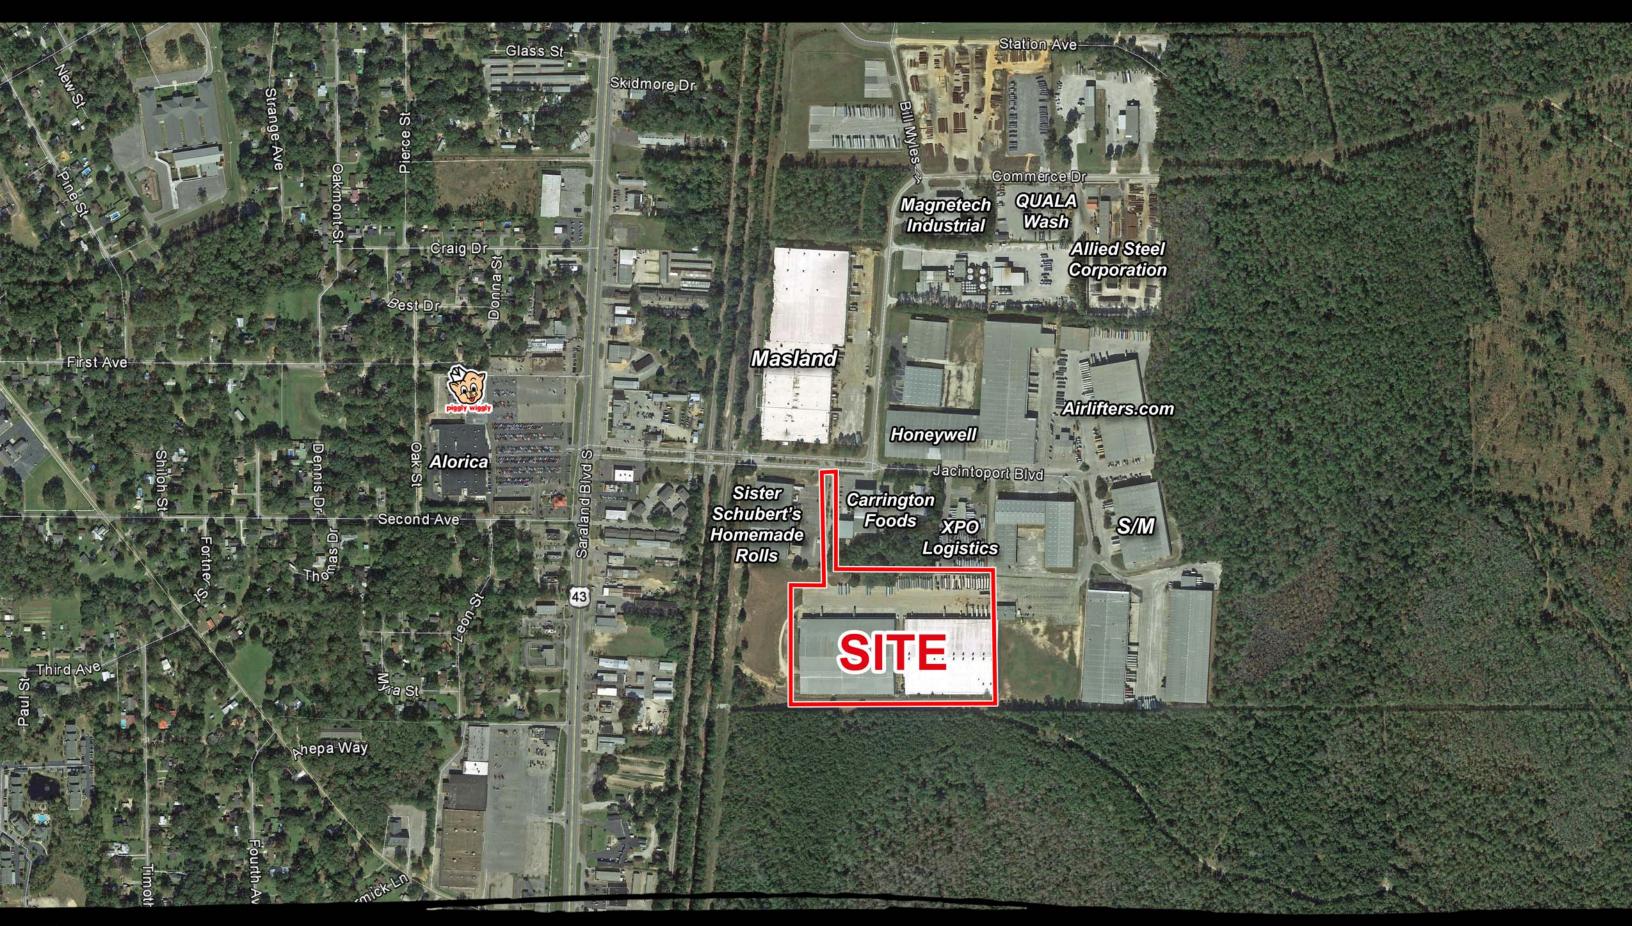

## Industrial space available

- 2 buildings 200,000 SF each
- 4,000 SF of office space
- 32 dock high doors
- 3 drive-in doors
- Located in Mobile Industrial Park
- Buildings fully sprinkled
- Easy access to I-165 and US Hwy 43

# 150 Jacintoport Mobile, AL

### Saraland, AL 150 Jacintoport Blvd.

Data contained herein was compiled from sources deemed to be reliable. Jones Lang LaSalle provides this data without waranty and claims no responsibility for errors and/or omissions. Performance and/or pricing data is provided as example only.