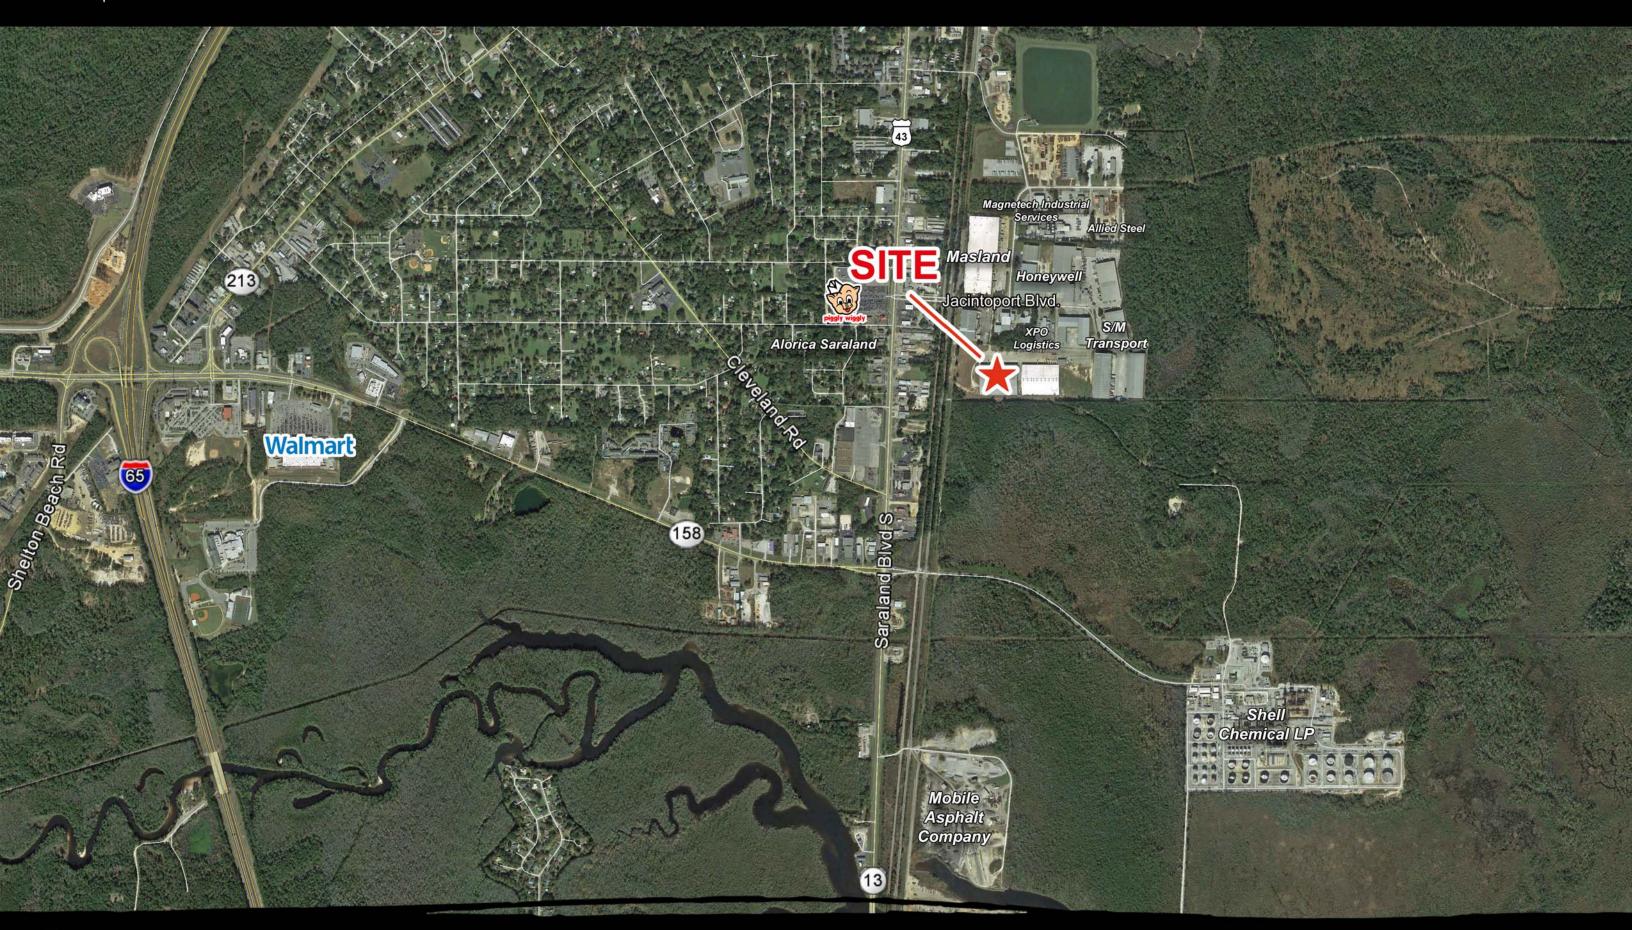

## Industrial space available

- 2 buildings 200,000 SF each
- 4,000 SF of office space
- 32 dock high doors
- 3 drive-in doors
- Located in Mobile Industrial Park
- Buildings fully sprinkled
- Easy access to I-165 and US Hwy 43

# 150 Jacintoport Mobile, AL

### Saraland, AL 150 Jacintoport Blvd.

Data contained herein was compiled from sources deemed to be reliable. Jones Lang LaSalle provides this data without waranty and claims no responsibility for errors and/or omissions. Performance and/or pricing data is provided as example only.