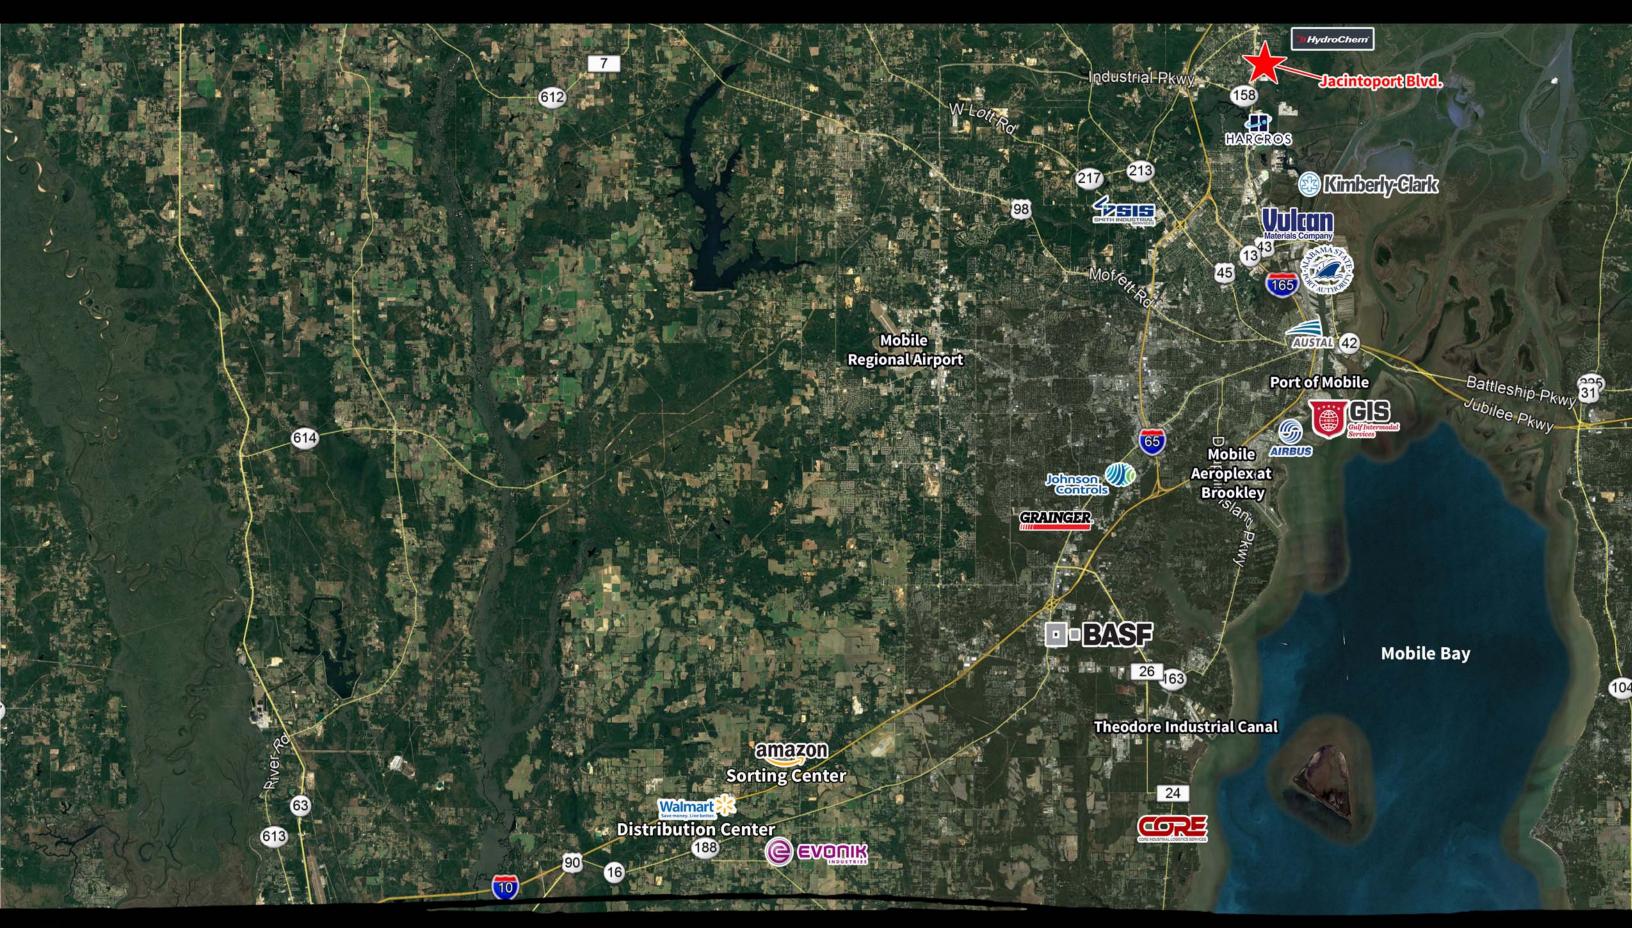

## Industrial space available

- 2 buildings 200,000 SF each
- 4,000 SF of office space
- 32 dock high doors
- 3 drive-in doors
- Located in Mobile Industrial Park
- Buildings fully sprinkled
- Easy access to I-165 and US Hwy 43

# 150 Jacintoport Mobile, AL

### Saraland, AL 150 Jacintoport Blvd.

Data contained herein was compiled from sources deemed to be reliable. Jones Lang LaSalle provides this data without waranty and claims no responsibility for errors and/or omissions. Performance and/or pricing data is provided as example only.