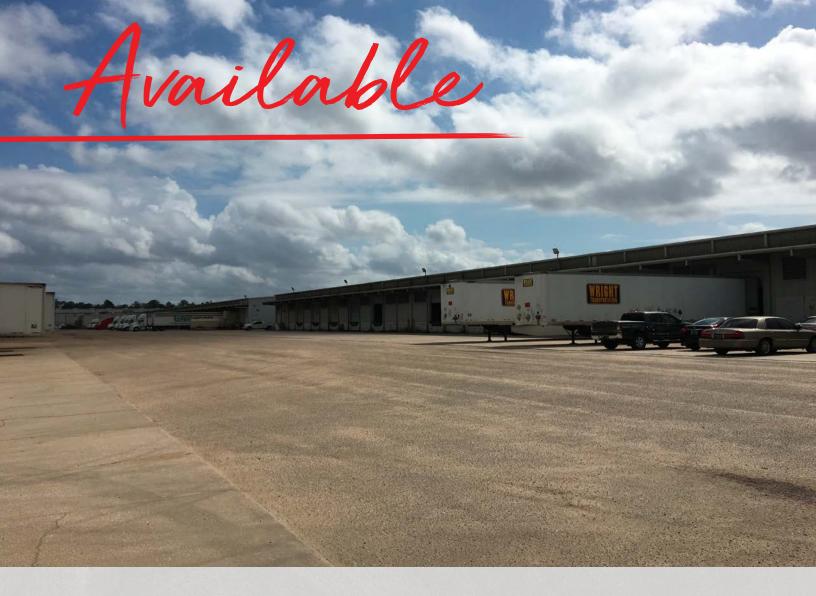

## Industrial space available

- 2 buildings 200,000 SF each
- 4,000 SF of office space
- 32 dock high doors
- 3 drive-in doors
- Located in Mobile Industrial Park
- Buildings fully sprinkled
- Easy access to I-165 and US Hwy 43