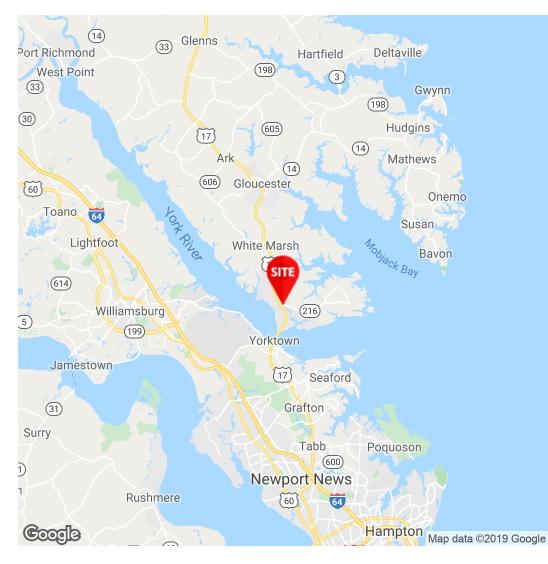

### **PROPERTY OVERVIEW**

Outparcel available in York River Crossing shopping center located on US Highway 17 (George Washington Memorial Highway) in Gloucester County, Virginia. This is the only retail shopping center of its size in the area, and with over 16,500 people living in a 5-mile radius, it is a prime business location.