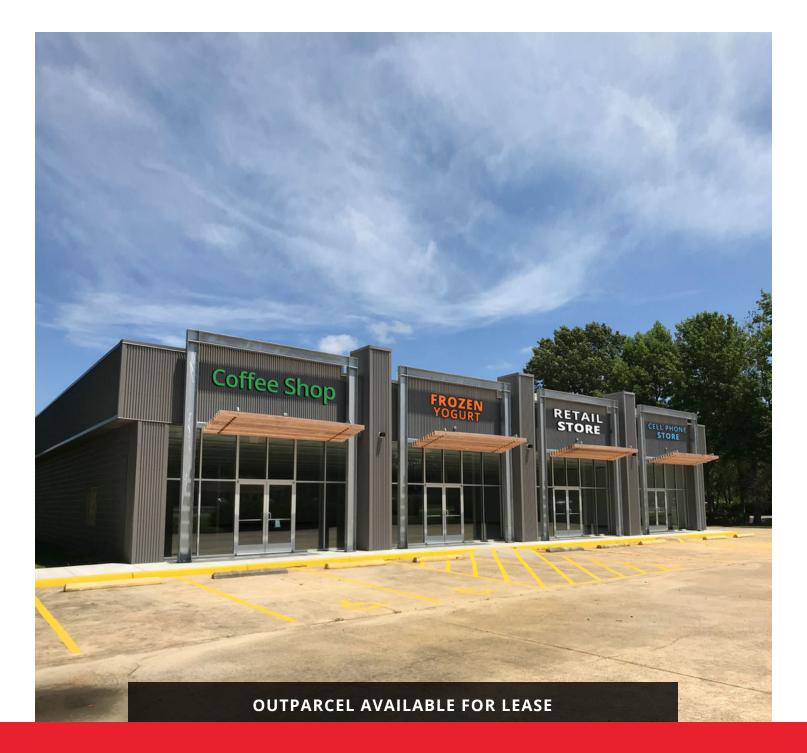

### **PROPERTY OVERVIEW**

Outparcel available in York River Crossing shopping center located on US Highway 17 (George Washington Memorial Highway) in Gloucester County, Virginia. This is the only retail shopping center of its size in the area, and with over 16,500 people living in a 5-mile radius, it is a prime business location.

#### **PROPERTY HIGHLIGHTS**

- Excellent visibility on US-17 with 34,000 VPD
- Shopping center is anchored by Peebles Department Store, Food Lion, Department of Motor Vehicles (DMV), The Gloucester Public Library, ABC store and YRC Cinemas
- Drive-thru available