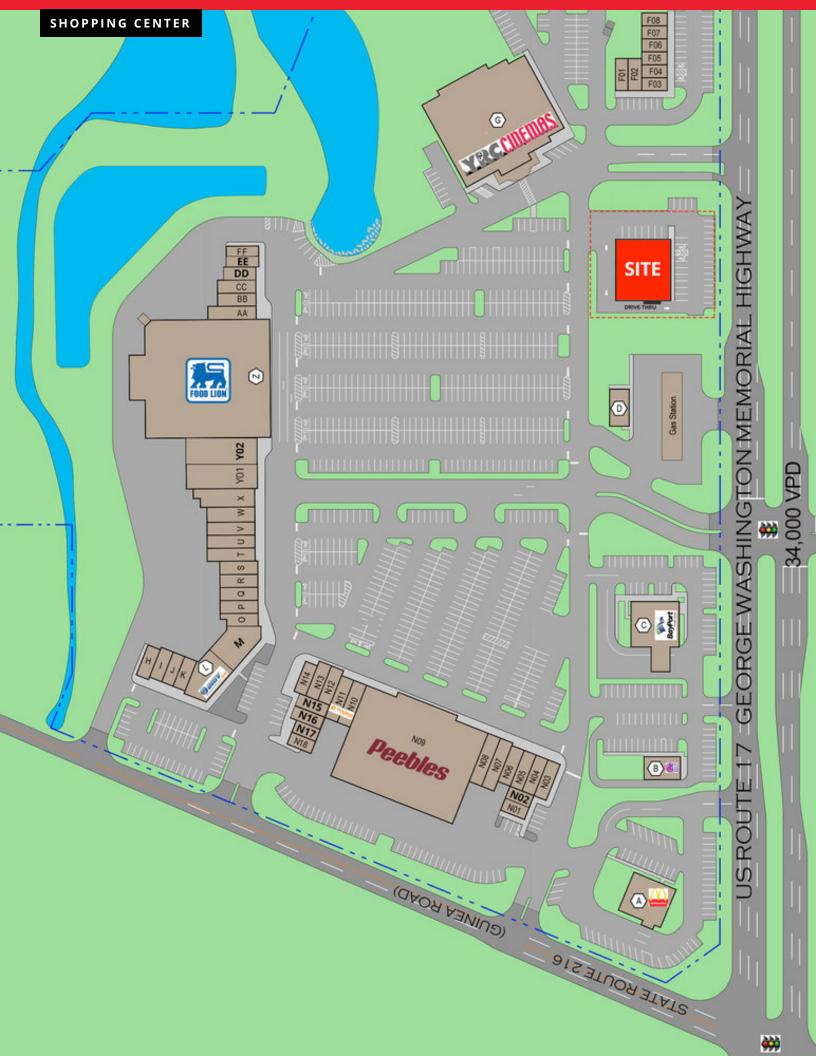

### **PROPERTY OVERVIEW**

Outparcel available in York River Crossing shopping center located on US Highway 17 (George Washington Memorial Highway) in Gloucester County, Virginia. This is the only retail shopping center of its size in the area, and with over 16,500 people living in a 5-mile radius, it is a prime business location.

#### **PROPERTY HIGHLIGHTS**

- Excellent visibility on US-17 with 34,000 VPD
- Shopping center is anchored by Peebles Department Store, Food Lion, Department of Motor Vehicles (DMV), The Gloucester Public Library, ABC store and YRC Cinemas
- Drive-thru available