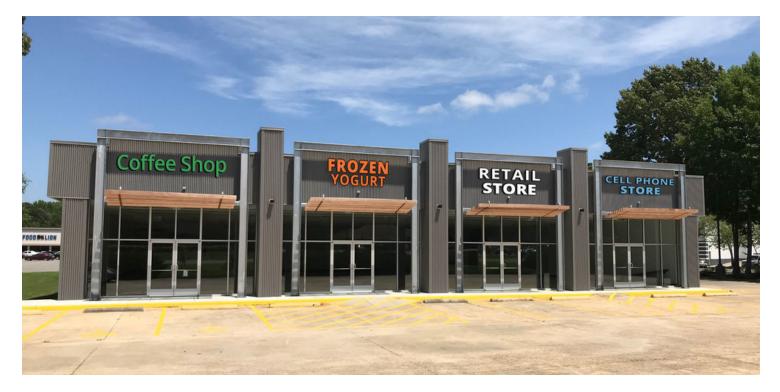

### **PROPERTY OVERVIEW**

Outparcel available in York River Crossing shopping center located on US Highway 17 (George Washington Memorial Highway) in Gloucester County, Virginia. This is the only retail shopping center of its size in the area, and with over 16,500 people living in a 5-mile radius, it is a prime business location.

#### **PROPERTY HIGHLIGHTS**

- Excellent visibility on US-17 with 34,000 VPD
- Shopping center is anchored by Peebles Department Store, Food Lion, Department of Motor Vehicles (DMV), The Gloucester Public Library, ABC store and YRC Cinemas
- Drive-thru available