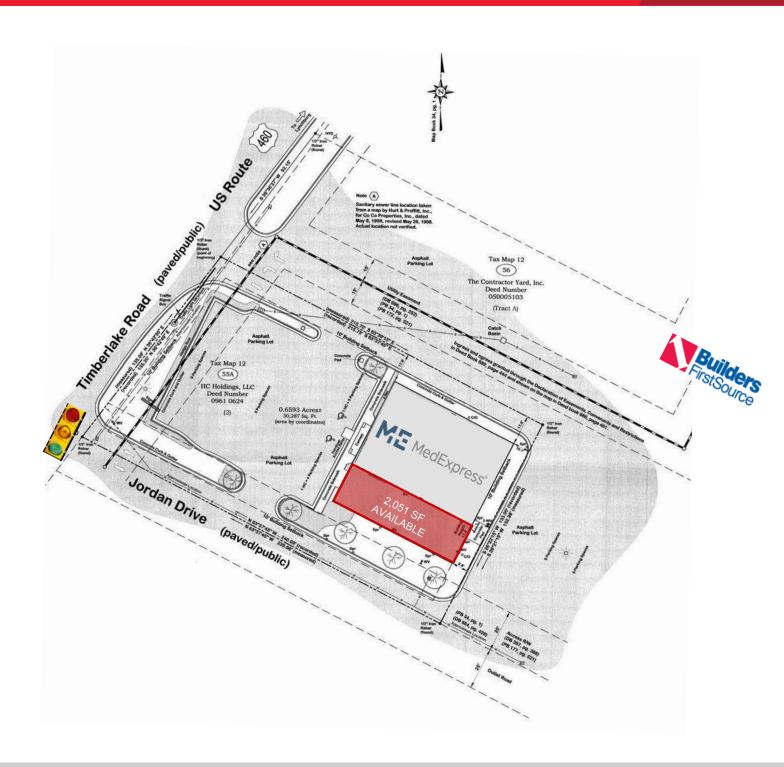

### **Property Features**

- 2,051 SF end cap available
- Great visibility
- · Corner of Timberlake Road and Jordan Drive
- 32,000 VPD at intersection

| Specifications |                 |
|----------------|-----------------|
| Available SF   | 2,051 SF        |
| Rental Rate    | \$23.00 PSF NNN |