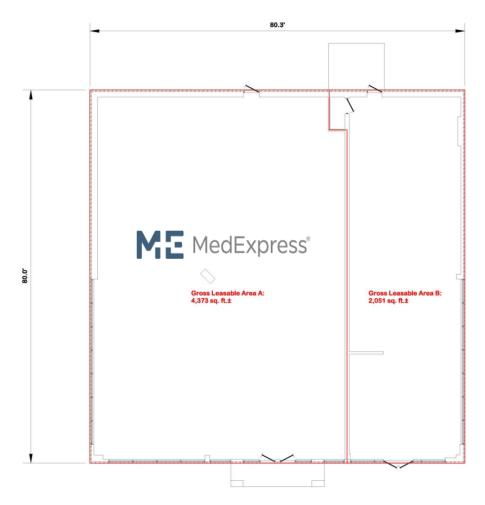

### 1-Story Masonry Commercial Building

Exterior Gross Area: 6,424 sq. ft.±

For more information, contact:

JOHN NIELSEN Senior Vice President

540 767 3009 john.nielsen@thalhimer.com **CONNIE JORDAN NIELSEN** 