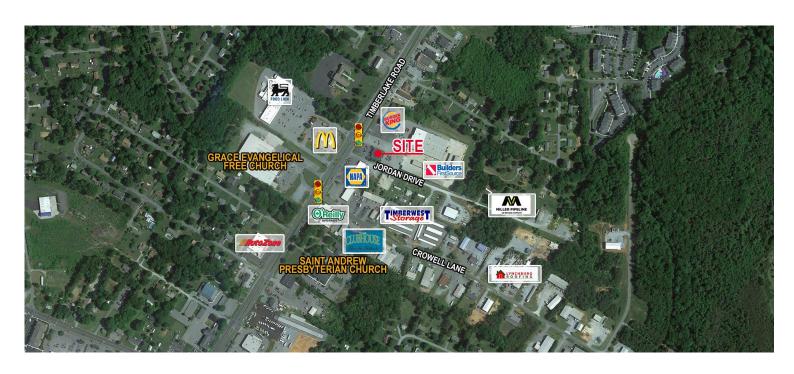

### **Property Features**

- 2,051 SF end cap available
- Great visibility
- · Corner of Timberlake Road and Jordan Drive
- 32,000 VPD at intersection

| Specifications |                 |
|----------------|-----------------|
| Available SF   | 2,051 SF        |
| Rental Rate    | \$23.00 PSF NNN |