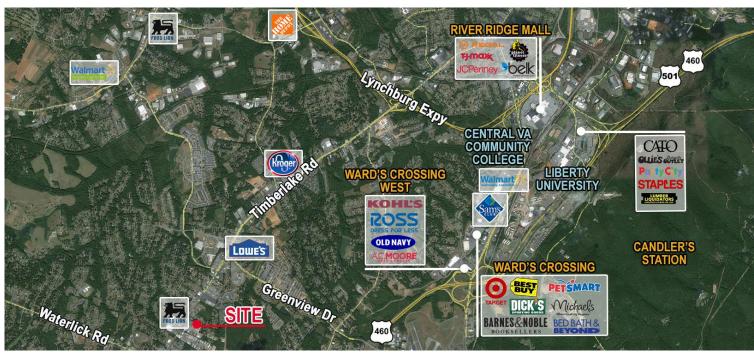

### **Property Features**

- 2,051 SF end cap available
- Great visibility
- · Corner of Timberlake Road and Jordan Drive
- 32,000 VPD at intersection

| Specifications |                 |
|----------------|-----------------|
| Available SF   | 2,051 SF        |
| Rental Rate    | \$23.00 PSF NNN |