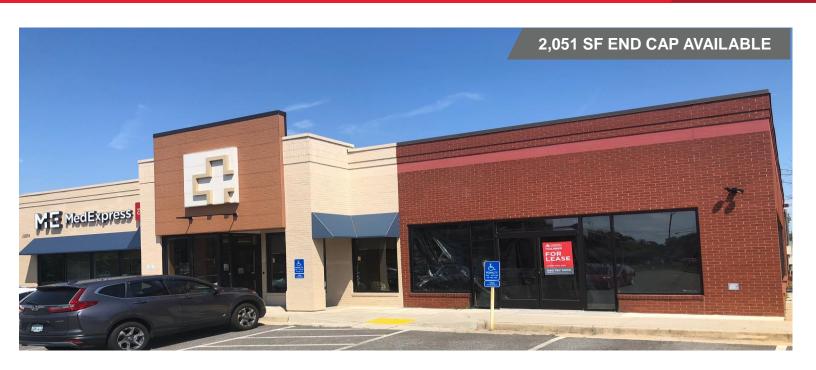

### **Property Features**

- 2,051 SF end cap available
- Great visibility
- · Corner of Timberlake Road and Jordan Drive
- 32,000 VPD at intersection

| Specifications |                 |
|----------------|-----------------|
| Available SF   | 2,051 SF        |
| Rental Rate    | \$23.00 PSF NNN |

### 1-Story Masonry Commercial Building

Exterior Gross Area: 6,424 sq. ft.±

For more information, contact:

JOHN NIELSEN Senior Vice President

540 767 3009 john.nielsen@thalhimer.com **CONNIE JORDAN NIELSEN** 