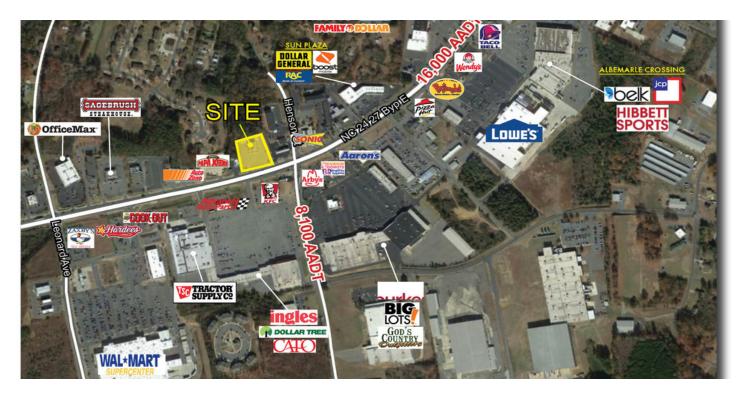

#### **PROPERTY HIGHLIGHTS**

- 1.06 acres with 60 parking spaces.
- Front parking not owned; \$20,000 annual easement fee.
- Great for retail, restaurant or bank users.
- Zoned GHBD (General Highway Business District)
- 2015 Taxes: \$6,835.42
- Area retailers: Walmart, Lowe's, Belk, JCPenney, Tractor Supply, Office Max, Ingles, and Food Lion.