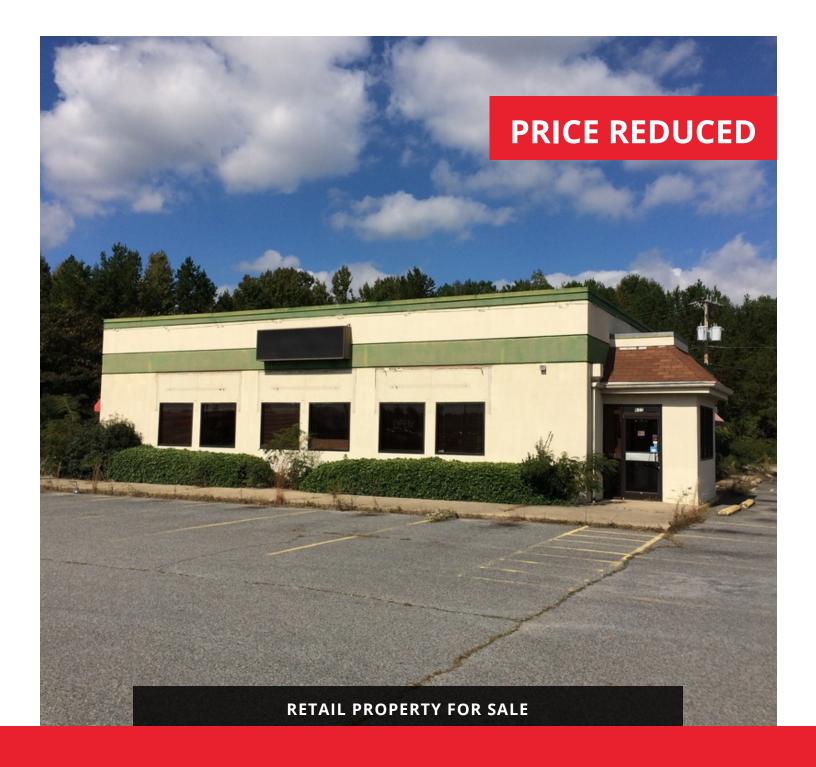

#### **PROPERTY OVERVIEW**

Former Denny's restaurant.

#### **PROPERTY HIGHLIGHTS**

- 1.06 acres with 60 parking spaces.
- Front parking not owned; \$20,000 annual easement fee.
- Great for retail, restaurant or bank users.
- Zoned GHBD (General Highway Business District)
- 2015 Taxes: \$6,835.42
- Area retailers: Walmart, Lowe's, Belk, JCPenney, Tractor Supply, Office Max, Ingles, and Food Lion.