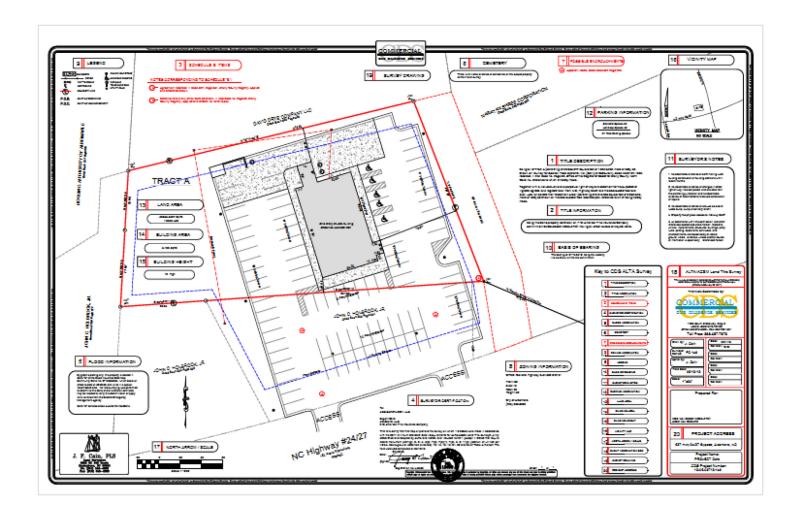

#### **OFFERING SUMMARY**

**Sale Price:** \$395,000

**Price / SF:** \$80.02

**Lot Size:** 1.06 Acres

Year Built: 1992

**Building Size:** 4,936 SF

**Traffic Counts:** 8,100 AADT @

Henson St. (0.11

#### **PROPERTY HIGHLIGHTS**

- 1.06 acres with 60 parking spaces.
- Front parking not owned; \$20,000 annual easement fee.
- Great for retail, restaurant or bank users.
- Zoned GHBD (General Highway Business District)
- 2015 Taxes: \$6,835.42
- Area retailers: Walmart, Lowe's, Belk, JCPenney, Tractor Supply, Office Max, Ingles, and Food Lion.