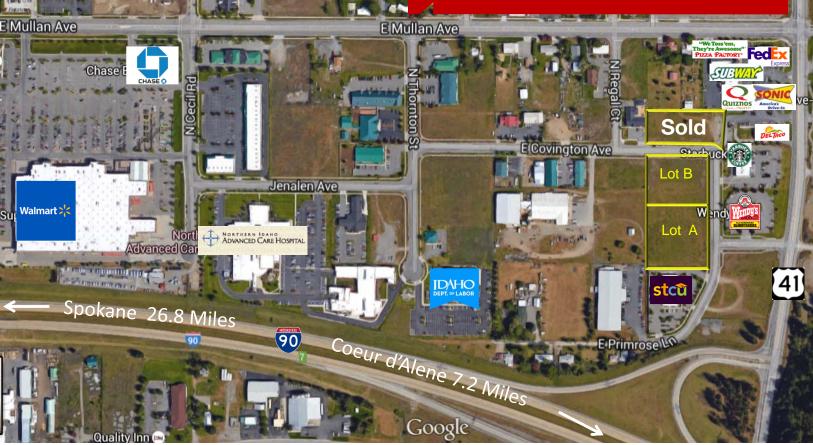

## Post Falls, ID- I-90 at US 41 Primrose Professional Center Sites Available For Sale

### E. Covington Ave. & E. Primrose Ln. Post Falls, Idaho 83854

#### **Property Features**

- Lot A/Parcel # P63800020020: 63,118 SF ± 1.449 Acres Sale Price: \$892,093
- Lot B/Parcel # P63800020010: 57,368 SF ± 1.317 Acres Sale Price: \$774,468
- Owner Willing to Build-to-Suit
- Zoning: CCS Community Commercial Services
- Convenient to US 41 & I-90
- Excellent Medical Facilities Site
- Near Kootenai Health
- (A \$10,500,000 transition in progress)
- 2.2 Miles From Site (7 Minutes)