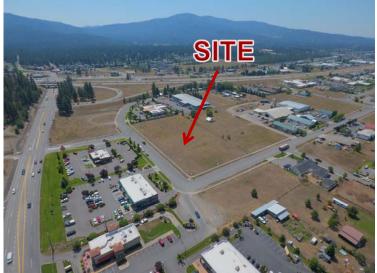

## Post Falls, ID- I-90 at US 41 Primrose Professional Center Sites Available For Sale

#### **Property Features**

- Lot A/Parcel # P63800020020: 63,118 SF ± 1.449 Acres Sale Price: \$892,093
- Lot B/Parcel # P63800020010: 57,368 SF ± 1.317 Acres Sale Price: \$774,468
- Owner Willing to Build-to-Suit
- Zoning: CCS Community Commercial Services
- Convenient to US 41 & I-90
- Excellent Medical Facilities Site
- Near Kootenai Health
- (A \$10,500,000 transition in progress)
- 2.2 Miles From Site (7 Minutes)