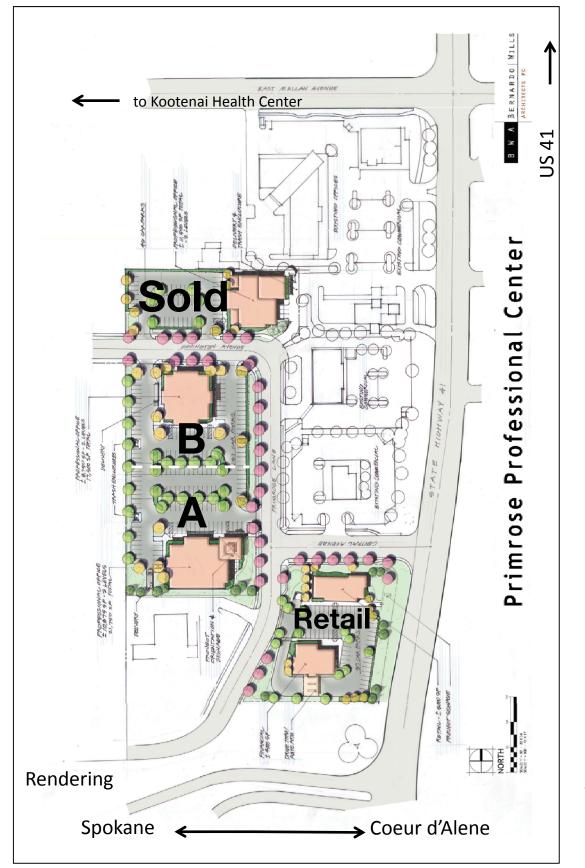

## Post Falls, ID- I-90 at US 41 Primrose Professional Center Sites Available For Sale

### E. Covington Ave. & E. Primrose Ln. Post Falls, Idaho 83854

#### **Property Features**

- Lot A/Parcel # P63800020020: 63,118 SF ± 1.449 Acres Sale Price: \$892,093
- Lot B/Parcel # P63800020010: 57,368 SF ± 1.317 Acres Sale Price: \$774,468
- Owner Willing to Build-to-Suit
- Zoning: CCS Community Commercial Services
- Convenient to US 41 & I-90
- Excellent Medical Facilities Site
- Near Kootenai Health
- (A \$10,500,000 transition in progress)
- 2.2 Miles From Site (7 Minutes)