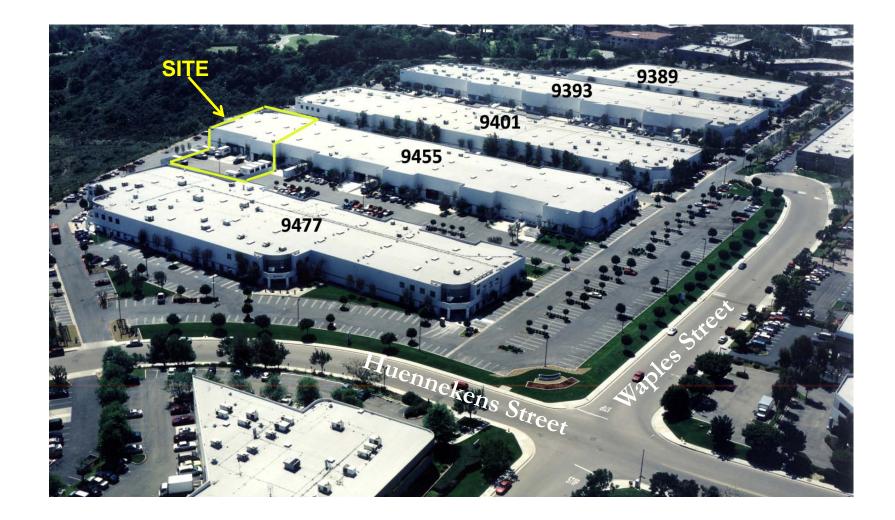

# 9455 WAPLES STREET, SUITE 150

Industrial with Yard for Lease

APPROX. 20,782 SF AVAILABLE FOR LEASE

## Aerial