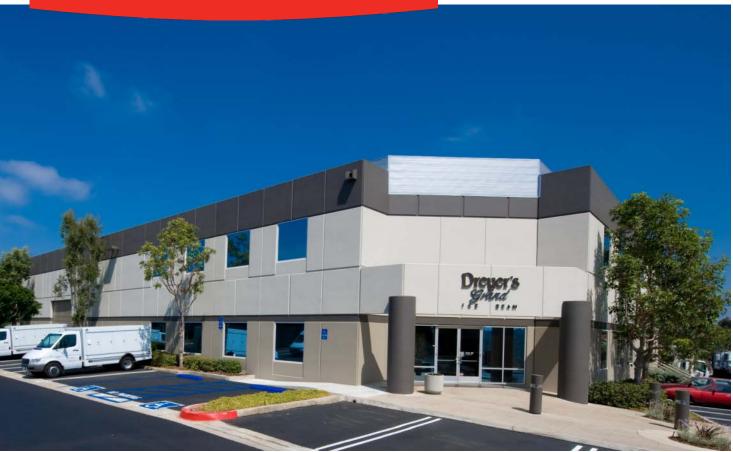

# PACIFIC TECHNOLOGY PARK 9455 WAPLES STREET, SUITE 150 SAN DIEGO, CA 92121

# INDUSTRIAL WITH YARD FOR LEASE

Approx. 20,782 SF Available

## **PROPERTY FEATURES**

- 20% Office, Balance Warehouse
- Approx. 13,000 SF Fenced Yard with Power Connections
- Fully Sprinklered .33/3,000 GPM
- 48'x60' Column Spacing
- 4 Dock High Positions, I Oversized Grade Level Door and I Ramp Up Door
- 24' Minimum Clear Height in Warehouse
- IL 2-1 Zoning
- Located One Block South of Mira Mesa Blvd
- Available May 1, 2014
- End Unit of the Building