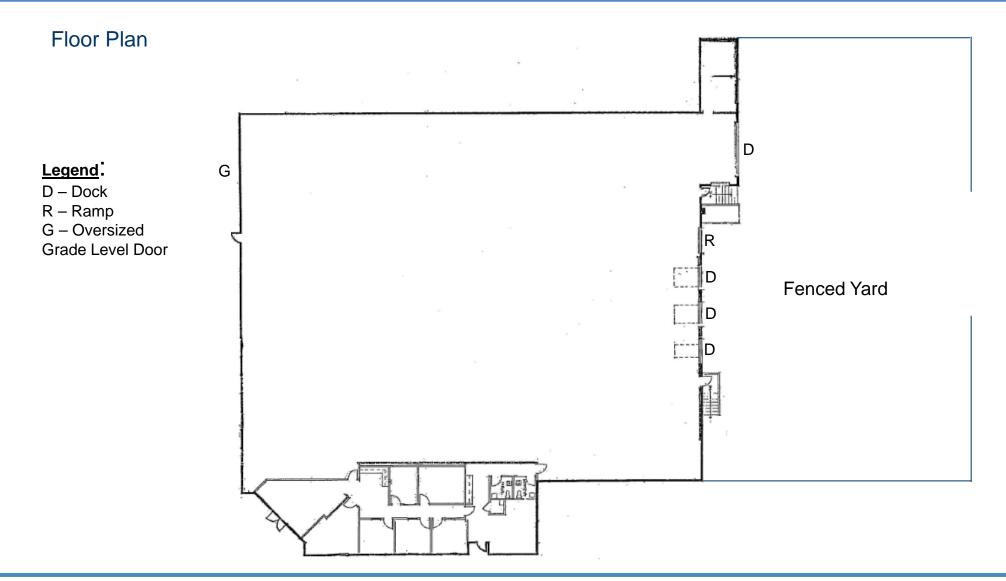

## **PROPERTY FEATURES**

- 20% Office, Balance Warehouse
- Approx. 13,000 SF Fenced Yard with Power Connections
- Fully Sprinklered .33/3,000 GPM
- 48'x60' Column Spacing
- 4 Dock High Positions, I Oversized Grade Level Door and I Ramp Up Door
- 24' Minimum Clear Height in Warehouse
- IL 2-1 Zoning
- Located One Block South of Mira Mesa Blvd
- Available May 1, 2014
- End Unit of the Building

# 9455 WAPLES STREET, SUITE 150

## Industrial with Yard for Lease

APPROX. 20,782 SF AVAILABLE FOR LEASE