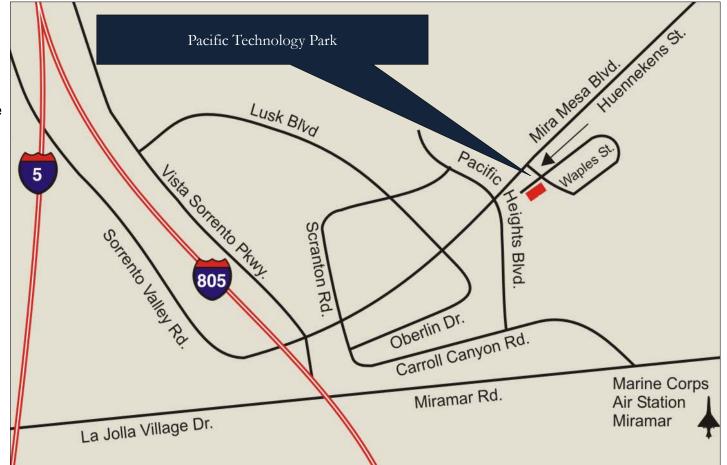

# 9455 WAPLES STREET, SUITE 150

# Industrial with Yard for Lease

# Location

Pacific Technology Park is located approximately one block west of the intersection at Waples Street and Huennekens Street, immediately south of Mira Mesa Boulevard.