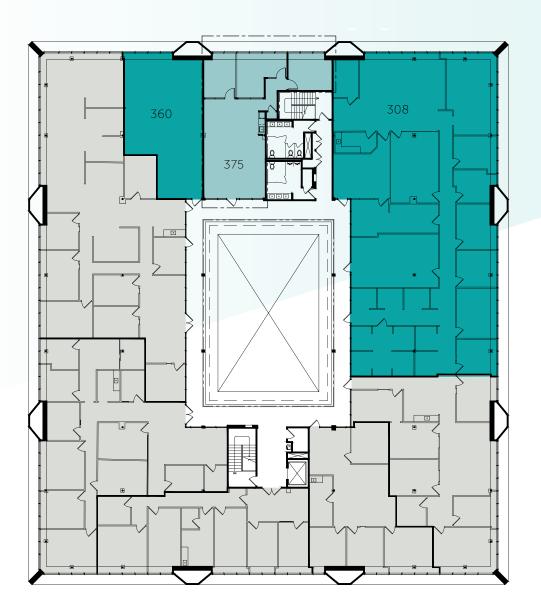

## **3RD FLOOR AVAILABILITY**

#### Suite 308

- > 4,249 RSF
- Available Now
- Reception, 12 offices, conference room, breakroom, storage room, and open area

#### Suite 360

- > 1,158 RSF
- Available Now

#### Suite 375

- > 1,620 RSF
- > Now
- Spec Suite Under Construction