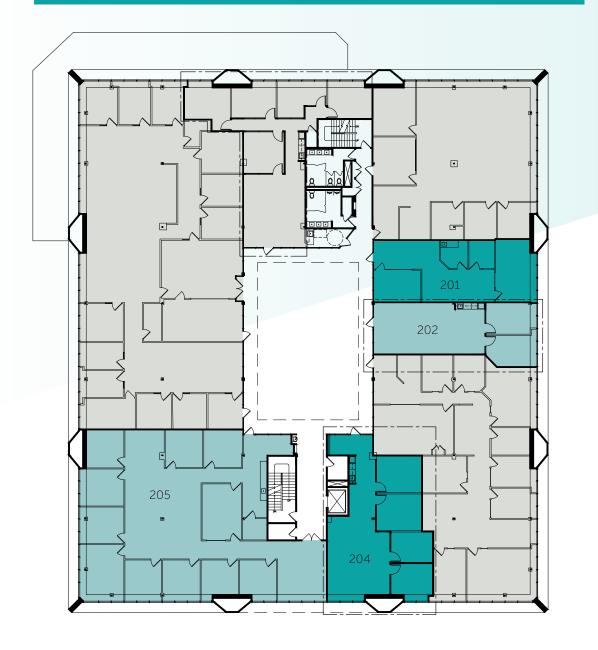

## 2ND FLOOR AVAILABILITY

#### Suite 201

- **>** 1,178 RSF
- Available Now
- Reception, 1 office, conference room, breakroom, storage, and open area

#### Suite 202

- > 1,065 RSF
- Available Now
- > Reception, 2 offices, and open area
- > Spec Suite Under Construction

#### Suite 204

- > 1,620 RSF
- Available Now
- Reception, 1 office, breakroom, and large open area

#### Suite 205

- > 4,176 RSF
- Available Now
- Reception, 10 offices, breakroom, storage room, and large open area