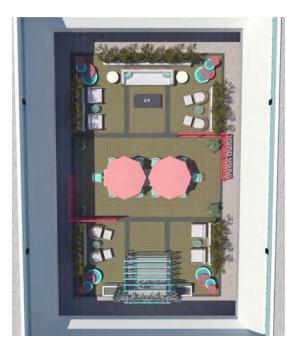

#### **Extensive Renovations Underway!**

- > New Exterior Replacement
- > Updated Courtyard
- > Spec Suite Construction
- > New, Sustainable Landscaping
- > Local, Hands-On Ownership
- > Recently Renovated Restrooms
- Courtyard Atrium & Abundant Glass Line

- Close Proximity to Public Transportation
- > Parking Ratio: 3.1/1,000
- Covered/Reserved Parking Available for \$50 Per Space Per Month
- Excellent Access to I-8, I-805, I-5, I-15, and Hwy 163