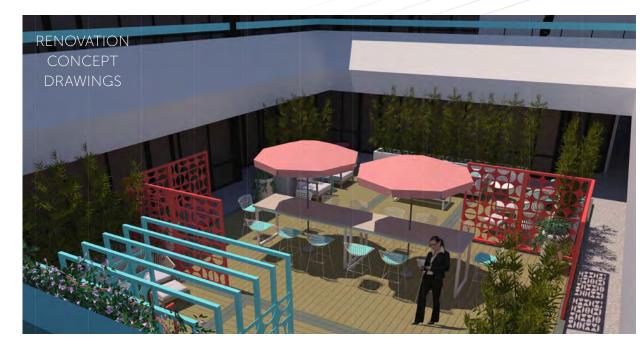

#### **Extensive Renovations Underway!**

- > New Exterior Replacement
- > Updated Courtyard
- > Spec Suite Construction
- > New, Sustainable Landscaping
- > Local, Hands-On Ownership
- > Recently Renovated Restrooms
- Courtyard Atrium & Abundant Glass Line

- Close Proximity to Public Transportation
- > Parking Ratio: 3.1/1,000
- Covered/Reserved Parking Available for \$50 Per Space Per Month
- Excellent Access to I-8, I-805, I-5, I-15, and Hwy 163