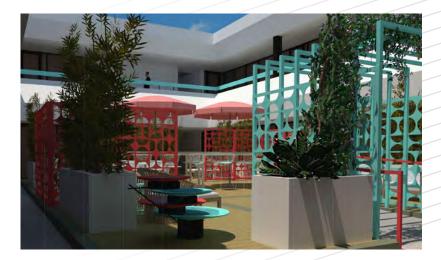

#### **Extensive Renovations Underway!**

- > New Exterior Replacement
- > Updated Courtyard
- > Spec Suite Construction
- > New, Sustainable Landscaping
- > Local, Hands-On Ownership
- > Recently Renovated Restrooms
- Courtyard Atrium & Abundant Glass Line

- Close Proximity to Public Transportation
- > Parking Ratio: 3.1/1,000
- Covered/Reserved Parking Available for \$50 Per Space Per Month
- Excellent Access to I-8, I-805, I-5, I-15, and Hwy 163