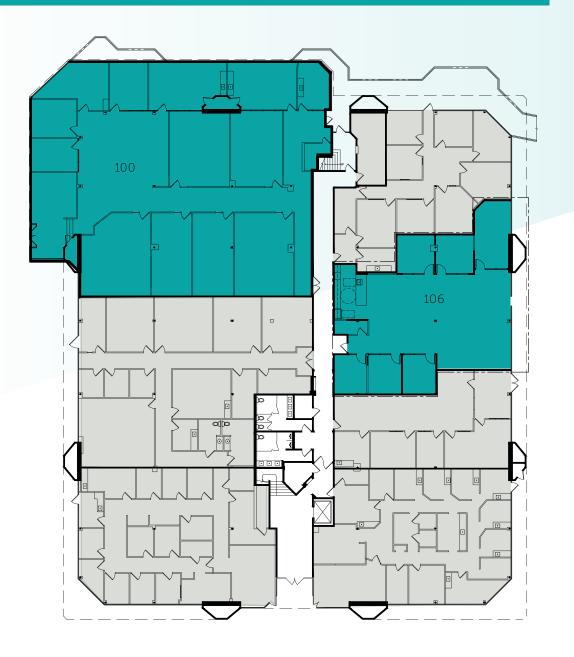

## 1ST FLOOR AVAILABILITY

#### Suite 100

- > 8,195 RSF
- > Available 2/1/2024
- > Ground floor suite with exterior entrance
- Reception, 4 offices, multiple classrooms, conference room, breakroom, and open area

#### Suite 106

- **>** 3,179 RSF
- > Available 2/1/2024
- Ground floor suite with exterior entrance
- Reception, 3 offices, conference room, storage room, breakroom and open area
- > Spec Suite Under Construction