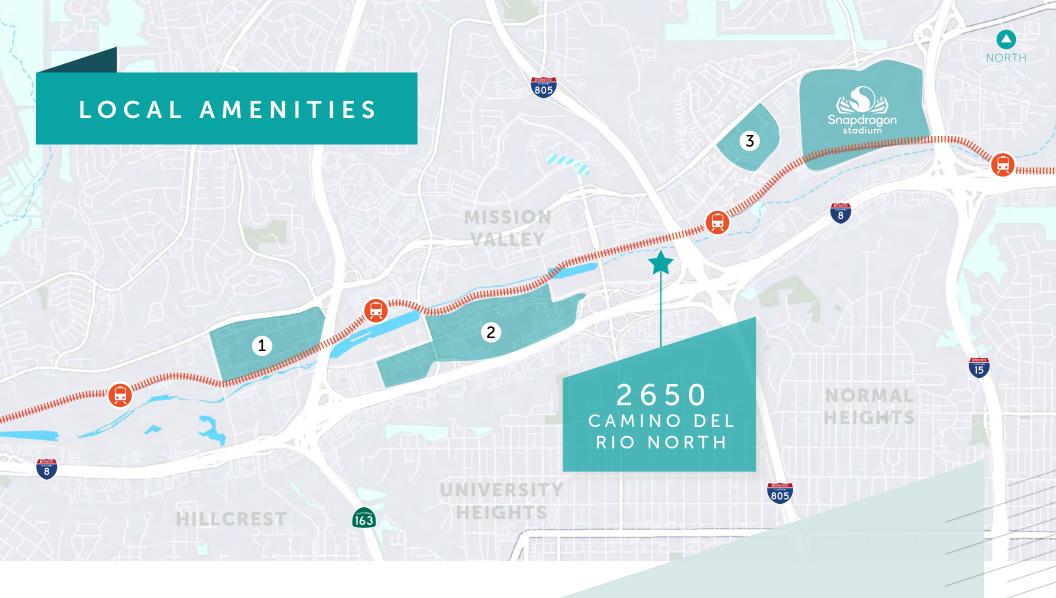

#### FASHION VALLEY MALL

Apple PF Chang's Blanco Tacos The Counter North Italia Rubios Suki Hana

1

Cheesecake Factory Better Buzz Coffee True Food Kitchen California Pizza Kitchen Cafe Nordstrom Pressed Panda Express

#### WESTFIELD MISSION VALLEY

Target Best Buy AMC Theaters In-N-Out Burger Mendocino Farms Puesto Chase Bank

2

Trader Joe's Staples The Coffee Bean Chevron Broken Yolk Cafe Shake Shack Breakfast Republic

#### FENTON MARKETPLACE

3

CostcoIKEALowe'sIHOPPostal AnnexLuna GrillPho Ca DaoIslands RestaurantOggi's BrewhouseStarbucksSDCCUMcDonald'sRobert's JalapenosMission Valley Library

## MISSION VALLEY

 Mission Valley offers the accessibility of a central business district with ample parking and world class amenities. Arterial freeways blanket Mission Valley and provide easy access to employers from population nodes across the region.
Mission Valley has a vibrant community and is positioned to be the new business hub of San Diego.