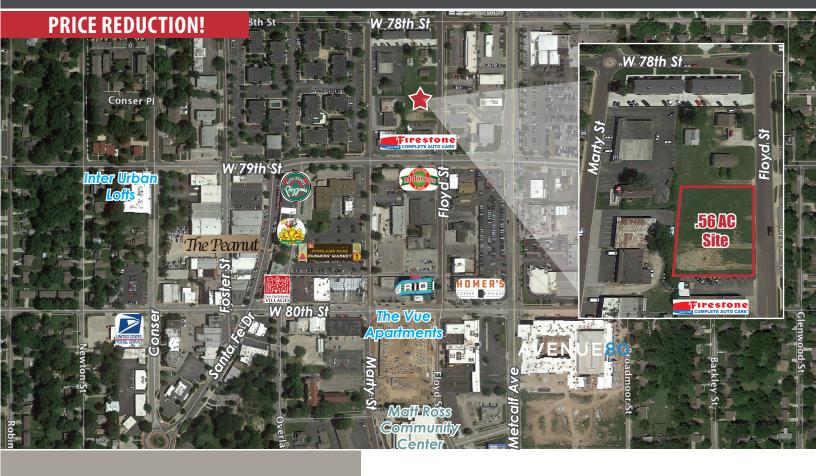

## 7824-7830 FLOYD ST

OVERLAND PARK, KS

### **HIGHLIGHTS**

Downtown Overland Park

Great Visibility & Acces

.56 Acre Site Ready For New Use & Development

All Utilities at the Site

Downtown Form District Zoning

### **FOR SALE**

\$1,050,000