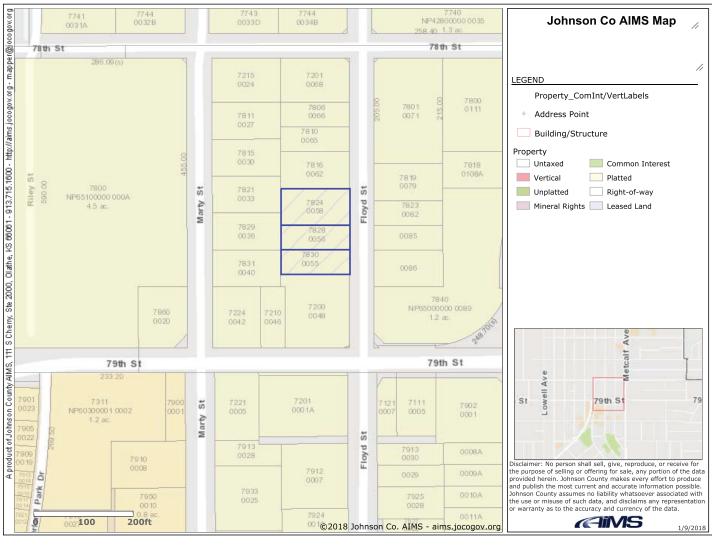

# 7824-7830 FLOYD ST

OVERLAND PARK, KS

https://ims.jocogov.org/IMSPrint/prnlandscape.aspx

1/2

**Matt Watkins** 

Office: 913-266-5424 Mobile: 913-908-9447

Email: matt@reececommercial.com

The information above has been obtained from sources believed reliable. While we do not doubt its accuracy we have not verified it and make no guarantee, warranty or representation about it. It is your responsibility to independently confirm its accuracy and completeness. Any projections, opinions, assumptions, or estimates used are for example only and do not represent the current or future performance of the property. You and your advisors should conduct a careful, independent investigation of the property to determine to your satisfaction the suitability of the property for your needs.