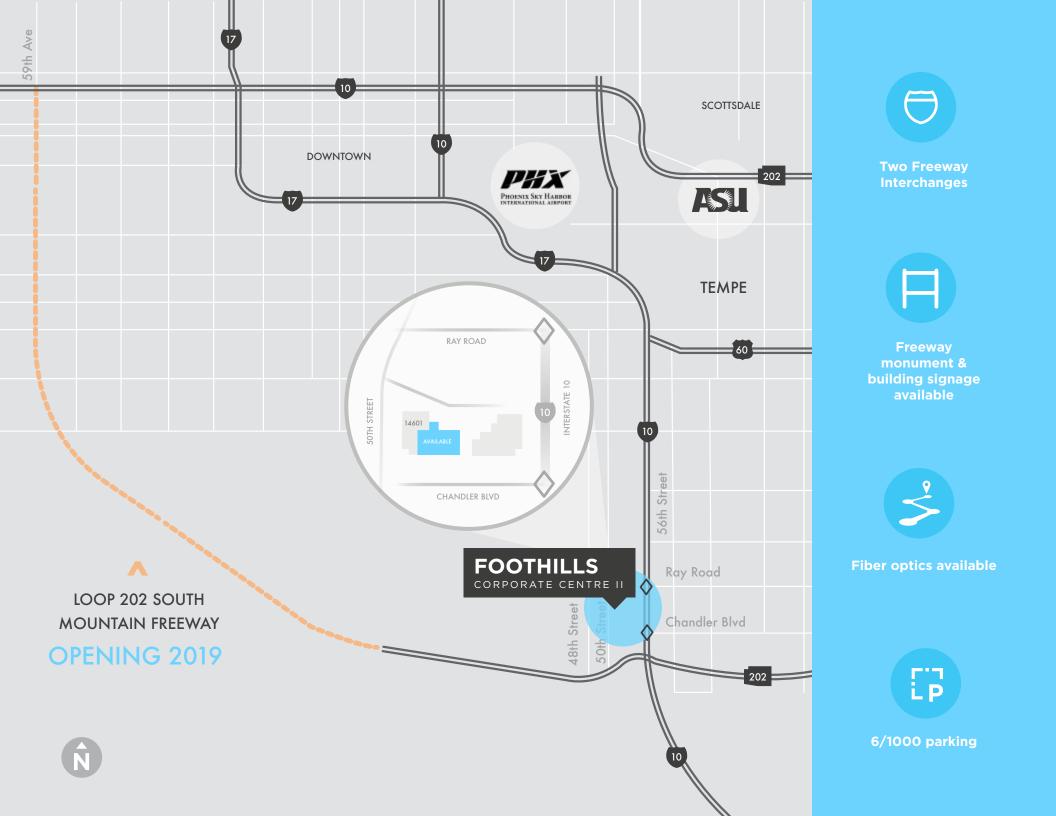

## Available for lease

- Institutionally owned
- ±40,218 s.f. immediately available for lease
- 6/1000 parking ratio, covered parking available
- Fiber optics available from CenturyLink, AT&T & Cox
- Generator enclosure with direct conduit to space
- Project frontage on I-10 Freeway
- Full diamond access from Ray Road and Chandler Boulevard
- Freeway monument & building signage available