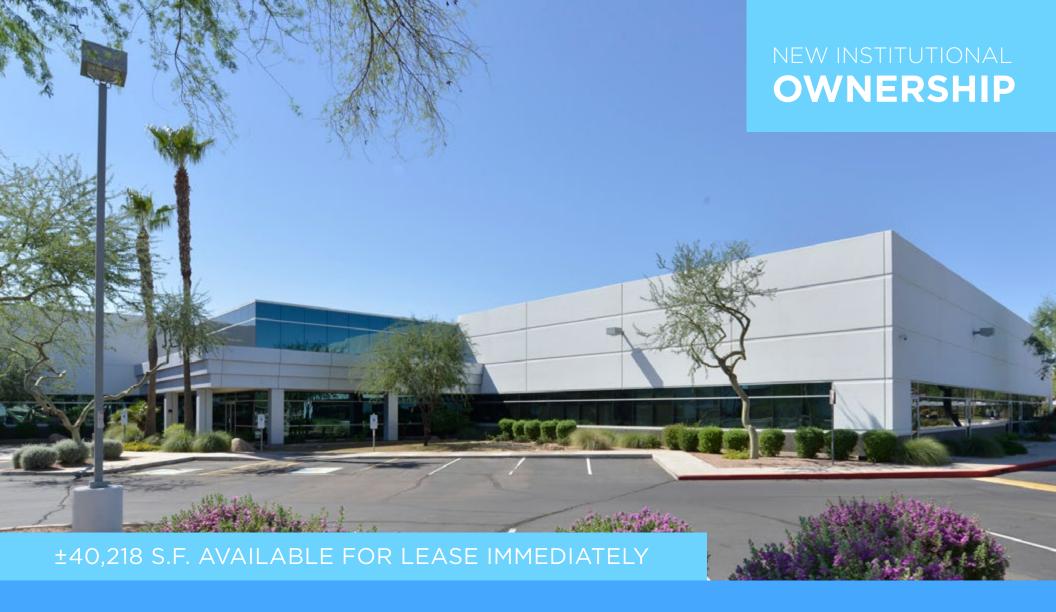

## **FOOTHILLS**

CORPORATE CENTRE II

14601 S 50TH ST, PHOENIX AZ

## Available for lease

- Institutionally owned
- ±40,218 s.f. immediately available for lease
- 6/1000 parking ratio, covered parking available
- Fiber optics available from CenturyLink, AT&T & Cox
- Generator enclosure with direct conduit to space
- Project frontage on I-10 Freeway
- Full diamond access from Ray Road and Chandler Boulevard
- Freeway monument & building signage available

## Available ±40,218 SF

Within 1 mile:

Within 2 miles:

84
Restaurants

10 Hotels 243
Retailers

177
Restaurants

19
Hotels

553
Retailers