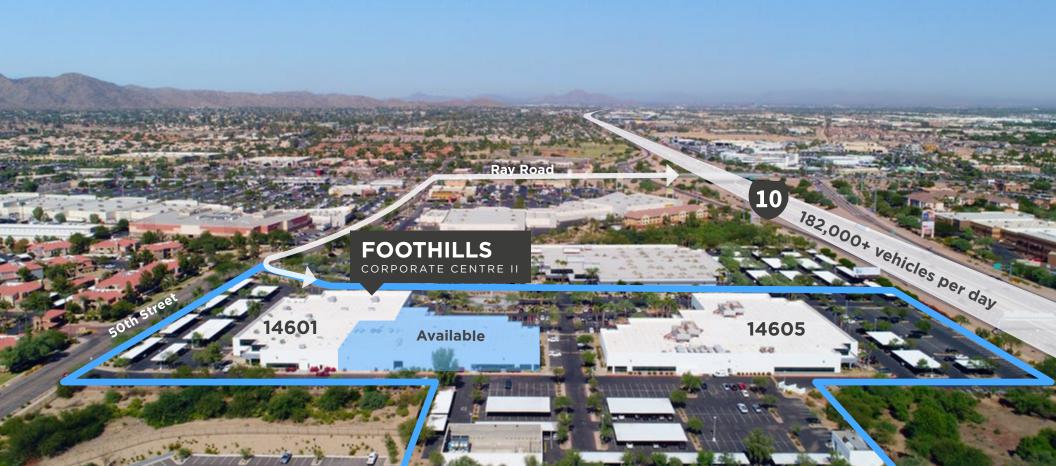

## **FOOTHILLS**

CORPORATE CENTRE II

14601 S 50TH ST, PHOENIX AZ

## Available for lease

- Institutionally owned
- ±40,218 s.f. immediately available for lease
- 6/1000 parking ratio, covered parking available
- Fiber optics available from CenturyLink, AT&T & Cox
- Generator enclosure with direct conduit to space
- Project frontage on I-10 Freeway
- Full diamond access from Ray Road and Chandler Boulevard
- Freeway monument & building signage available

## Available ±40,218 SF

Within 1 mile:

Within 2 miles:

84
Restaurants

10 Hotels 243
Retailers

177
Restaurants

19
Hotels

553
Retailers