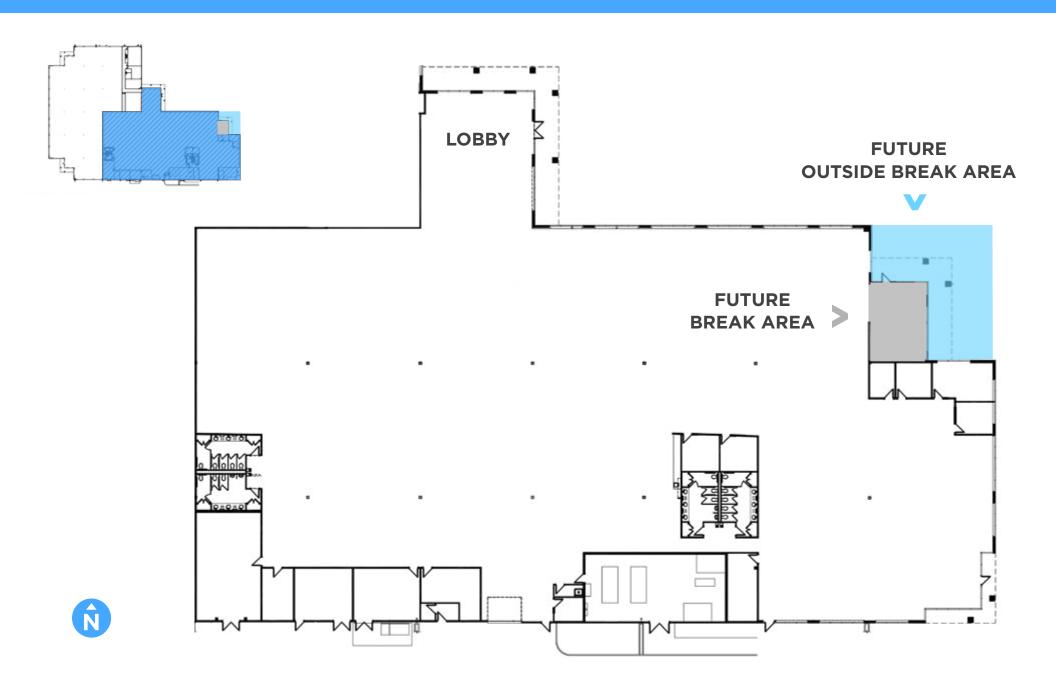

## Available for lease

- Institutionally owned
- ±40,218 s.f. immediately available for lease
- 6/1000 parking ratio, covered parking available
- Fiber optics available from CenturyLink, AT&T & Cox
- Generator enclosure with direct conduit to space
- Project frontage on I-10 Freeway
- Full diamond access from Ray Road and Chandler Boulevard
- Freeway monument & building signage available