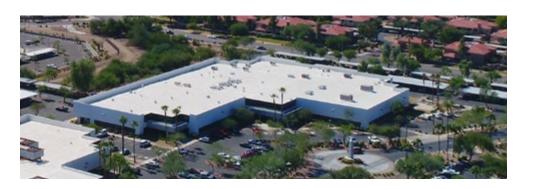

## **FOOTHILLS**

CORPORATE CENTRE II

14601 S 50TH ST, PHOENIX AZ

## Available for lease

- Institutionally owned
- ±40,218 s.f. immediately available for lease
- 6/1000 parking ratio, covered parking available
- Fiber optics available from CenturyLink, AT&T & Cox
- Generator enclosure with direct conduit to space
- Project frontage on I-10 Freeway
- Full diamond access from Ray Road and Chandler Boulevard
- Freeway monument & building signage available