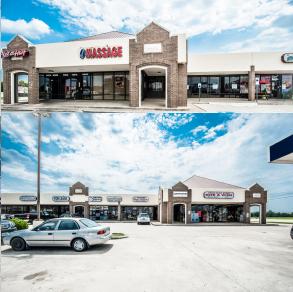

### UNITS AVAILABLE

| NAME | SIZE     | LEASE RATE |
|------|----------|------------|
| #101 | 1,440 SF | Negotiable |
| #104 | 1,545 SF | Negotiable |
| #105 | 1,413 SF | Negotiable |
| #113 | 4,180 SF | Negotiable |
| #119 | 1,920 SF | Negotiable |

#### **PROPERTY FEATURES**

This property is located in Allen, TX on the SEC of Bethany and S. Greenville Ave giving it excellent visibility to both main streets.

It boasts a strong and diverse tenant mix - Pizza Hut being the anchor tenant - And is only minutes from US Hwy 75!!!