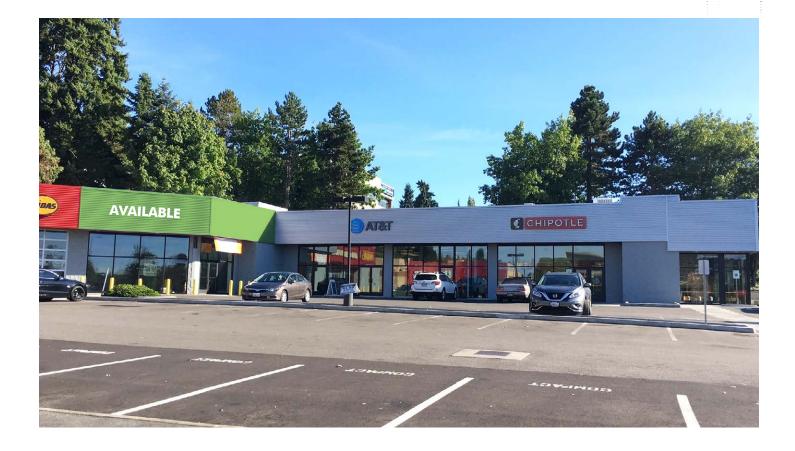

## SUITE C: ±2,000 - 3,003 SQUARE FEET

- + Lease rate \$32.00 PSF NNN, As-Is
- + Available now
- + Redevelopment with the following tenants: Chipotle, AT&T, Taco Time, Midas and O'Reilly
- + Located on Factoria Boulevard, immediately across from The Marketplace @ Factoria Mall
- + Daytime employment within three mile radius is over 100,000
- + Highly accessible location at the confluence of I-90 and I-405
- + No food uses allowed