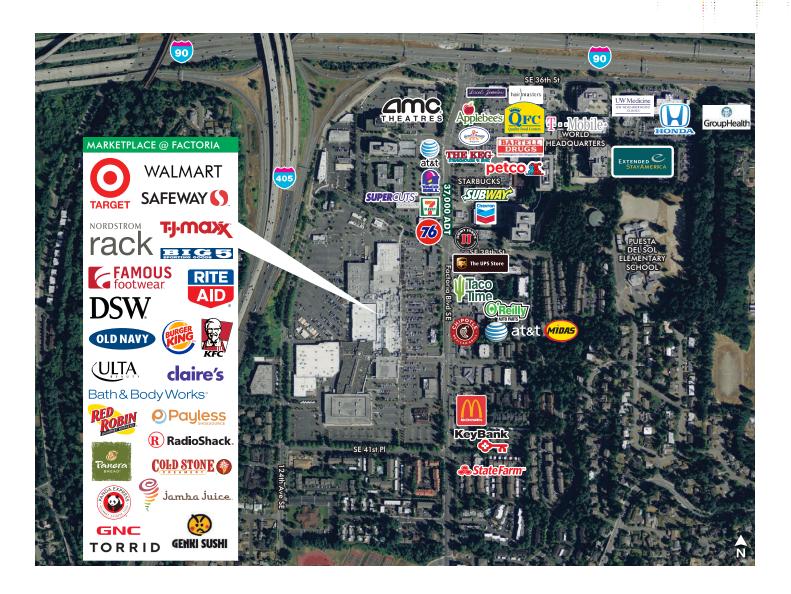

## SUITE C: ±2,000 - 3,003 SQUARE FEET

- + Lease rate \$32.00 PSF NNN, As-Is
- + Available now
- + Redevelopment with the following tenants: Chipotle, AT&T, Taco Time, Midas and O'Reilly
- + Located on Factoria Boulevard, immediately across from The Marketplace @ Factoria Mall
- + Daytime employment within three mile radius is over 100,000
- + Highly accessible location at the confluence of I-90 and I-405
- + No food uses allowed