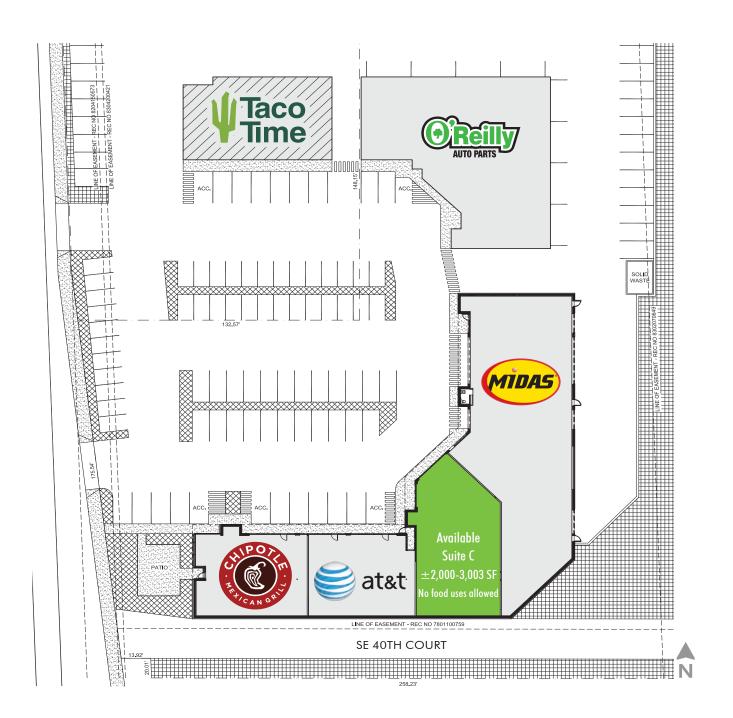

## SUITE C: ±2,000 - 3,003 SQUARE FEET

- + Lease rate \$32.00 PSF NNN, As-Is
- + Available now
- + Redevelopment with the following tenants: Chipotle, AT&T, Taco Time, Midas and O'Reilly
- + Located on Factoria Boulevard, immediately across from The Marketplace @ Factoria Mall
- + Daytime employment within three mile radius is over 100,000
- + Highly accessible location at the confluence of I-90 and I-405
- + No food uses allowed

SITE PLAN

RETAIL

4000 FACTORIA BLVD SE, BELLEVUE, WA 98006