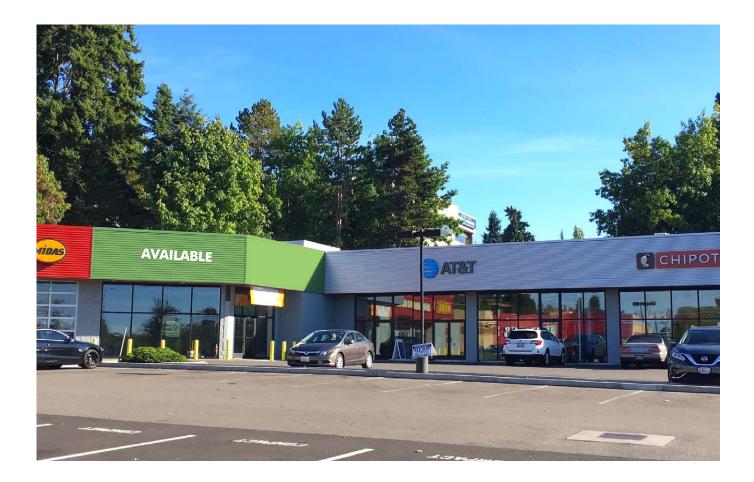

## SUITE C: ±2,000 - 3,003 SQUARE FEET

- + Lease rate \$32.00 PSF NNN, As-Is
- + Available now
- + Redevelopment with the following tenants: Chipotle, AT&T, Taco Time, Midas and O'Reilly
- + Located on Factoria Boulevard, immediately across from The Marketplace @ Factoria Mall
- + Daytime employment within three mile radius is over 100,000
- + Highly accessible location at the confluence of I-90 and I-405
- + No food uses allowed