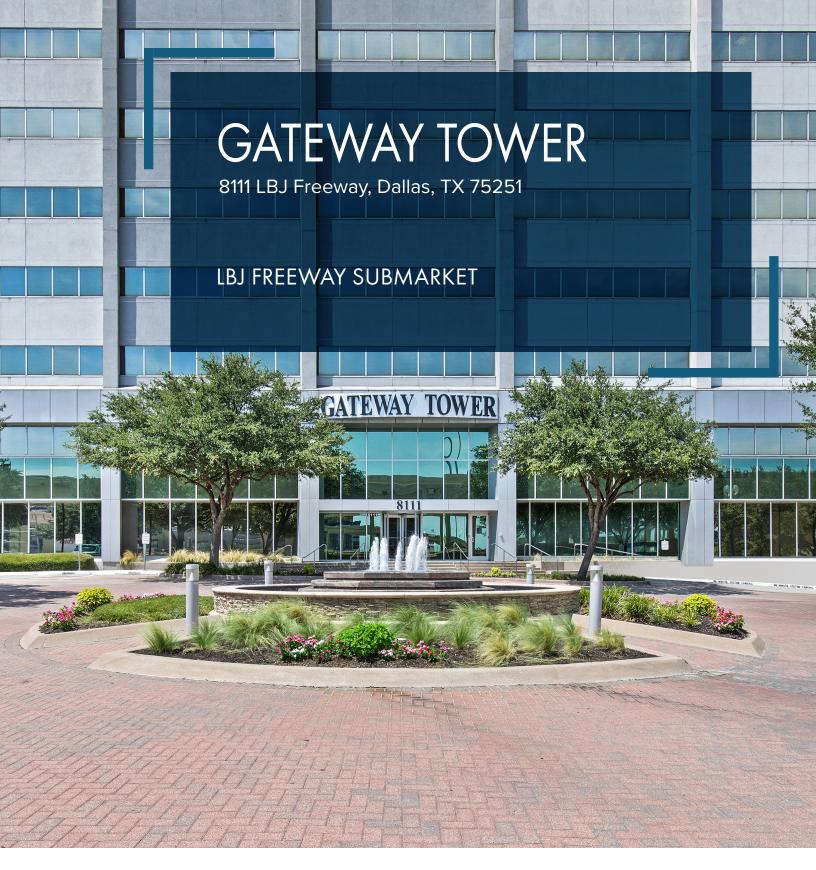

## **GATEWAY TOWER**

Gateway Tower is a 15-story, top tier Class B property conveniently located on the corner of LBJ Freeway and Coit Road, offering excellent access to LBJ Freeway and Highway 75. Gateway Tower boasts several building improvements, including a newly renovated fitness center with separate cardio, weight and circuit training rooms and a newly renovated tenant lounge outfitted with a TV, dart board, shuffle board and self serve pantry. The building also has a Shared Amenity Floor which offers exclusive access to free conference rooms, tenant lounge, free WiFi, free coffee & snacks and upgraded finishes with renovated restrooms.