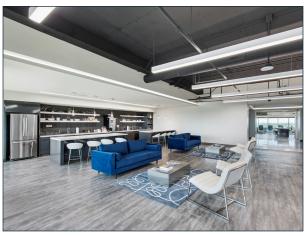

## **GATEWAY TOWER**

Gateway Tower is a 15-story, top tier Class B property conveniently located on the corner of LBJ Freeway and Coit Road, offering excellent access to LBJ Freeway and Highway 75. Gateway Tower boasts several building improvements, including a newly renovated fitness center with separate cardio, weight and circuit training rooms and a newly renovated tenant lounge outfitted with a TV, dart board, shuffle board and self serve pantry. The building also has a Shared Amenity Floor which offers exclusive access to free conference rooms, tenant lounge, free WiFi, free coffee & snacks and upgraded finishes with renovated restrooms.

## **PROPERTY AMENITIES**

- Move-in Ready Suites
- Monument Signage with LBJ Freeway Visibility
- On-site Professional Management
- On-site Building Engineer, Courtesy Officer & Day Porter
- After-hours Controlled Access
- 24-hour Monitored Surveillance
- On-site Full-Service Fitness Center with Locker Rooms and Sauna
- Free Garage Parking
- Shared Amenity Floor with views of North Dallas
- Tenant Lounge with Parks Pantry Market
- On-site Conference Facility
- WiredScore Silver
- Needlepoint Bipolar Ionization installed October 2020