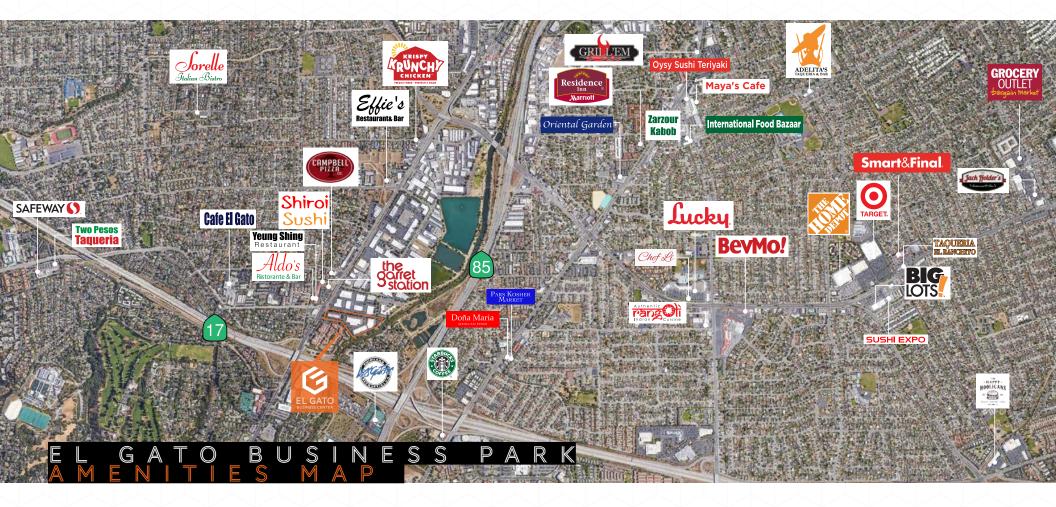

## P R O J E C T H I G H L I G H T S

- Located in Prestigious Los Gatos
- Class 10,000 Clean Rooms
- Great medical device space
- Showers
- Walk to Los Gatos Creek Trail and County Park
- Easy Access to Bay Club, Numerous Restaurants and Retail
- Close Proximity to Highways 85 and 17, San Tomas Expressway and VTA Light Rail