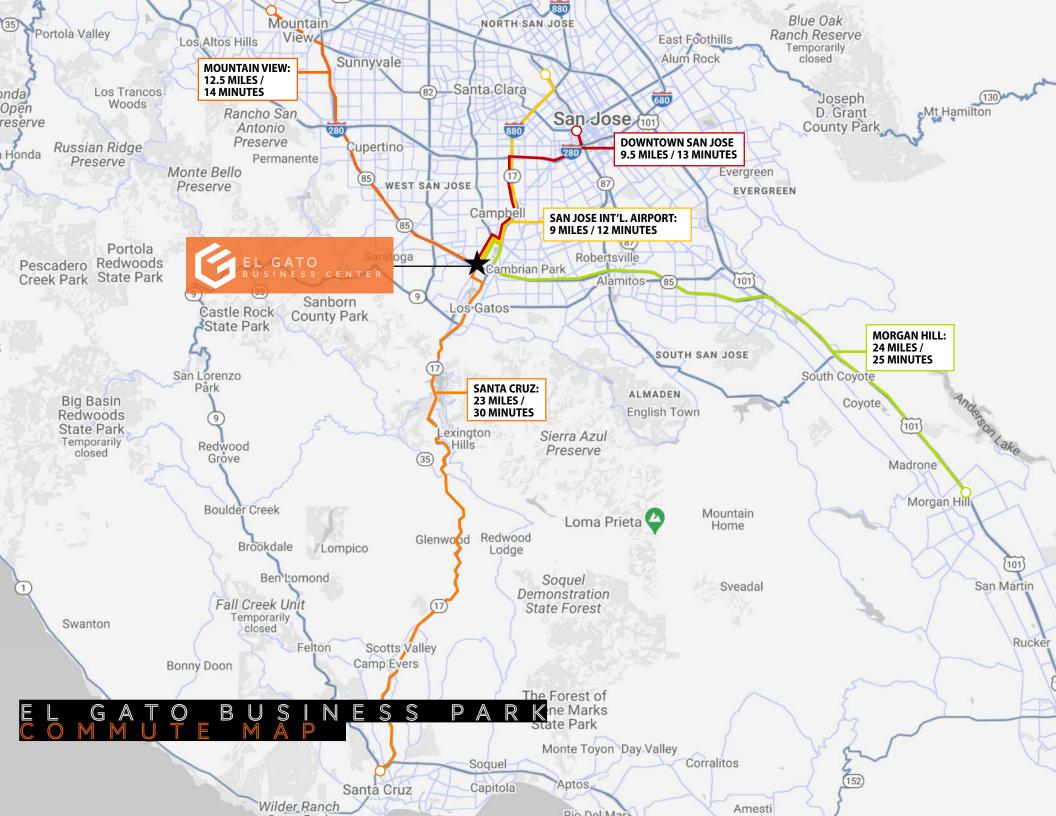

## P R O J E C T H I G H L I G H T S

- Located in Prestigious Los Gatos
- Class 10,000 Clean Rooms
- Great medical device space
- Showers
- Walk to Los Gatos Creek Trail and County Park
- Easy Access to Bay Club, Numerous Restaurants and Retail
- Close Proximity to Highways 85 and 17, San Tomas Expressway and VTA Light Rail