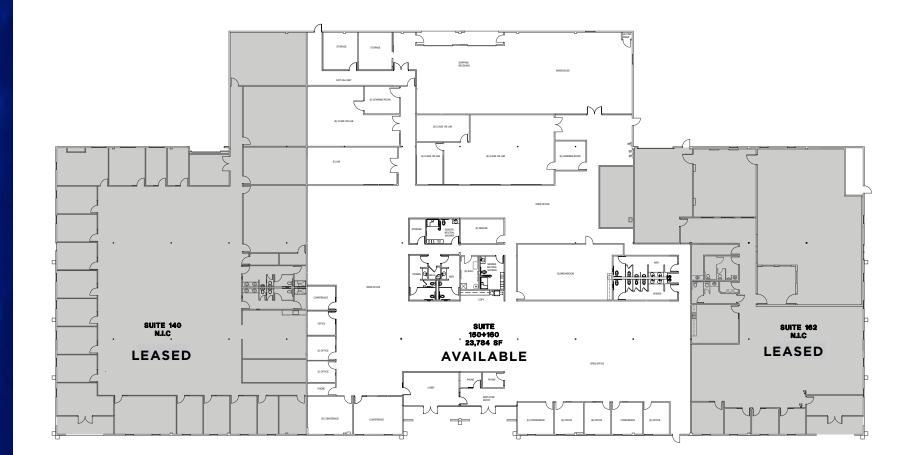

## 150 KNOWLESAVE

🔺 ±23,784 SF

CHRIS SHAFFER 408.982.8451 | cshaffer@ngkf.com

E **\_** 0 0 70  $\mathbb{Z}$ 6

# 150/160 DIVISIBILITY PLANS

### ▲ ±23,784 SF - DIVISIBLE TO ±10,331 SF & ±13,453 SF

KURT HEINRICH 408.982.8462 | kheinrich@ngkf.com

CHRIS SHAFFER 408.982.8451 | cshaffer@ngkf.com

The distributor of this communication is performing acts for which a real estate license is required. The information contained herein has been obtained from sources deemed reliable but has not been verified and no guarantee, warranty or representation, either express or implied, is made with respect to such information. Terms of sale or lease and availability are subject to change or withdrawal without notice.  $20-0916 \cdot 09/20$ 