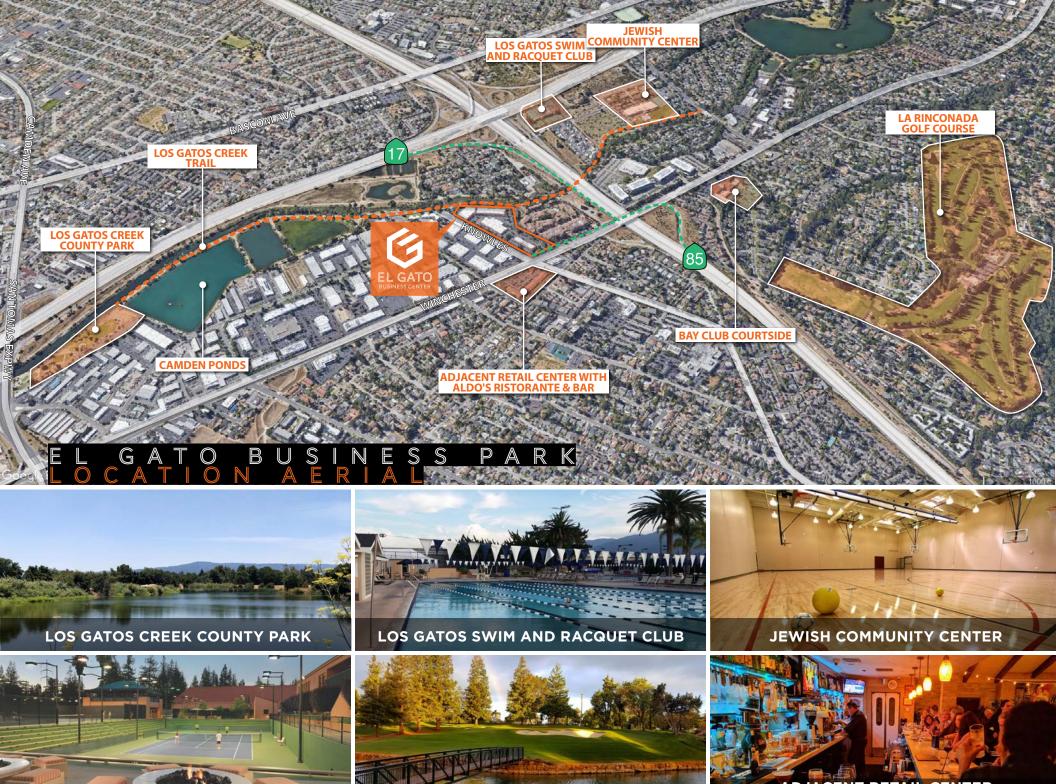

## P R O J E C T H I G H L I G H T S

- Located in Prestigious Los Gatos
- Class 10,000 Clean Rooms
- Great medical device space
- Showers
- Walk to Los Gatos Creek Trail and County Park
- Easy Access to Bay Club, Numerous Restaurants and Retail
- Close Proximity to Highways 85 and 17, San Tomas Expressway and VTA Light Rail

CHRIS SHAFFER 408.982.8451 | cshaffer@ngkf.com

CHRIS SHAFFER 408.982.8451 | cshaffer@ngkf.com

BAY CLUB COURTSIDE

LA RINCONADA GOLF COURSE

ADJACENT RETAIL CENTER WITH ALDO'S RISTORANTE & BAR

CHRIS SHAFFER 408.982.8451 | cshaffer@ngkf.com