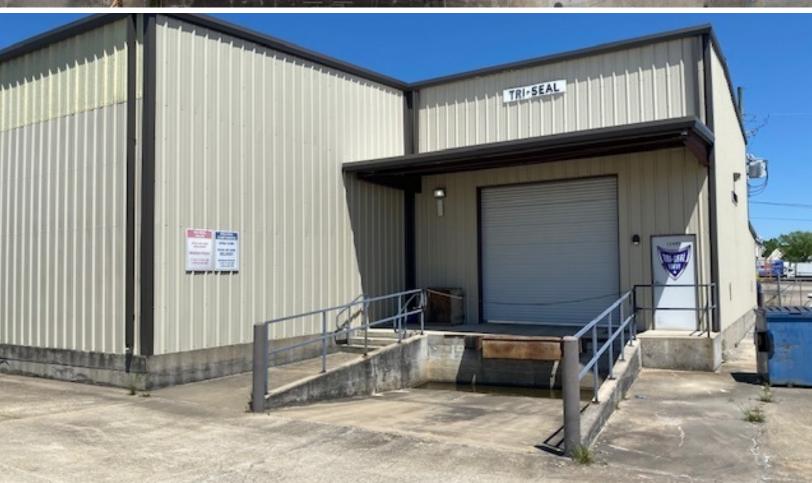

# **Property Highlights**

- · Office- Warehouse Available For Lease
- · One Truck Well, Two Roll Up Doors
- 3-Phase Power
- Direct Access to Airline Hwy
- Well-maintained Property, Built in 2007

## **Property Overview**

Office-Warehouse available for lease on Airline Hwy. Previously used at a valve manufacturing and distribution facility. The subject property is 3 buildings from Airline Hwy and has been occupied by one tenant since it was built in 2007. The office space is has 2-3 offices with two private restrooms. Warehouse includes two roll up doors, one truck well and 3 phase power. Additional upstairs office measuring approx. 11' x 11' 2"