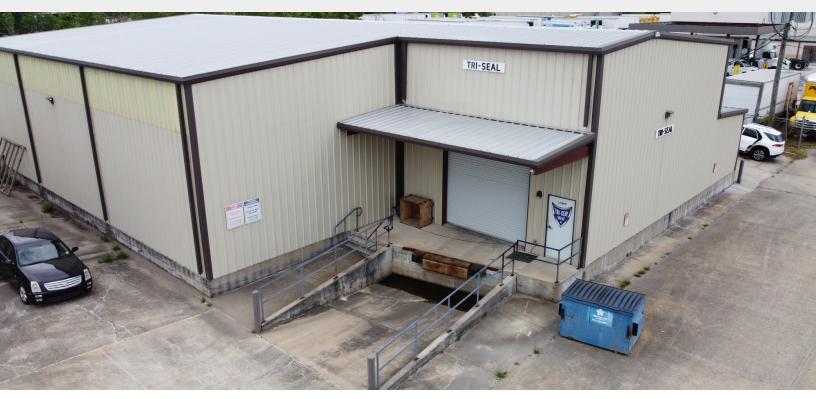

# **Property Highlights**

- · Office- Warehouse Available For Lease
- · One Truck Well, Two Roll Up Doors
- 3-Phase Power
- Direct Access to Airline Hwy
- Well-maintained Property, Built in 2007

## **Property Overview**

Office-Warehouse available for lease on Airline Hwy. Previously used at a valve manufacturing and distribution facility. The subject property is 3 buildings from Airline Hwy and has been occupied by one tenant since it was built in 2007. The office space is has 2-3 offices with two private restrooms. Warehouse includes two roll up doors, one truck well and 3 phase power. Additional upstairs office measuring approx. 11' x 11' 2"