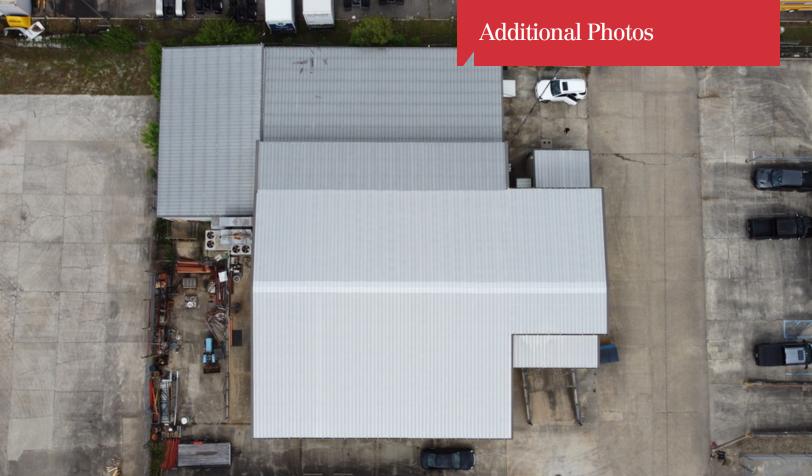

## **Property Overview**

Office-Warehouse available for lease on Airline Hwy. Previously used at a valve manufacturing and distribution facility. The subject property is 3 buildings from Airline Hwy and has been occupied by one tenant since it was built in 2007. The office space is has 2-3 offices with two private restrooms. Warehouse includes two roll up doors, one truck well and 3 phase power. Additional upstairs office measuring approx. 11' x 11' 2"