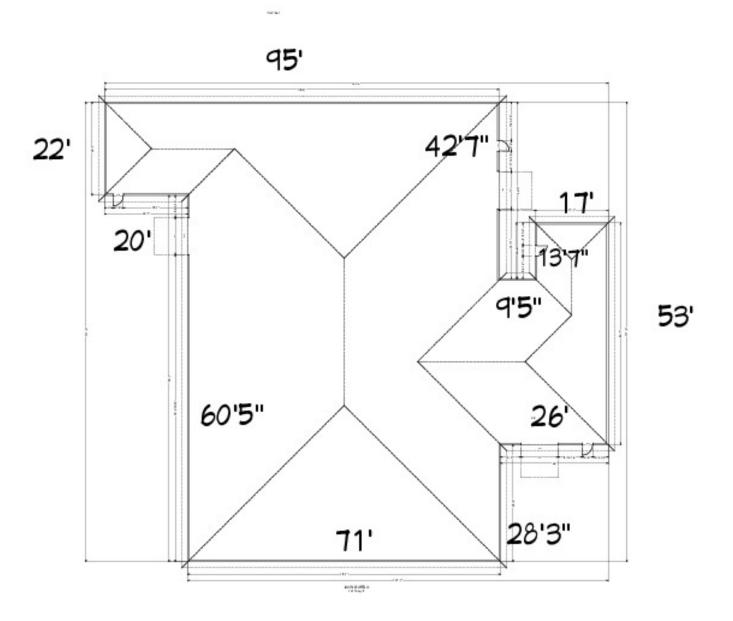

# **Executive Summary**

| AVAILABLE SF:           | 10,240 SF  |
|-------------------------|------------|
| LEASE RATE/MONTH:       | \$5,500.00 |
| LEASE RATE/SF:          | \$6.45/SF  |
| LEASE TYPE:             | NNN        |
| GRADE LEVEL<br>DOORS:   | 2          |
| DRIVE-IN TRUCK<br>WELL: | 1          |
| YEAR BUILT:             | 2007       |
| ZONING:                 | C2         |
|                         |            |

## **Property Overview**

Office-Warehouse available for lease on Airline Hwy. Previously used at a valve manufacturing and distribution facility. The subject property is 3 buildings from Airline Hwy and has been occupied by one tenant since it was built in 2007. The office space is has 2-3 offices with two private restrooms. Warehouse includes two roll up doors, one truck well and 3 phase power. Additional upstairs office measuring approx. 11' x 11' 2"