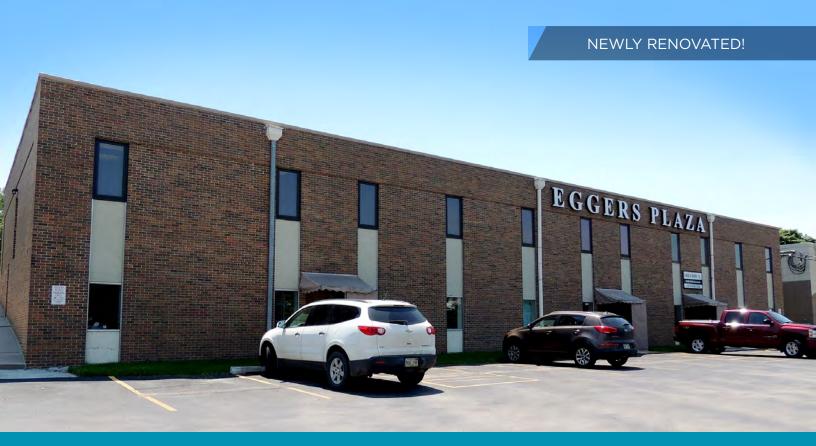

## EGGERS PLAZA 11269 & 11273 Wright Circle / Omaha, NE

Full 6% procuring fee paid to broker on deals executed before September 30, 2018!

## **3,570 SF Office Space Lease Rate: \$10.00 PSF MG**

Park at your front door! Clean office space for lease. Conveniently located off of 114th and W. Center Road near the near I-80/I-680 interchange. Suite 11273 has adjacent, suite 11269, that had been used by the owner as a storage area is now available. Suite 11272 has been updated with fresh paint and tile. Tenant pays CAM charges (Est. \$1.88 psf) and utilities to the space.