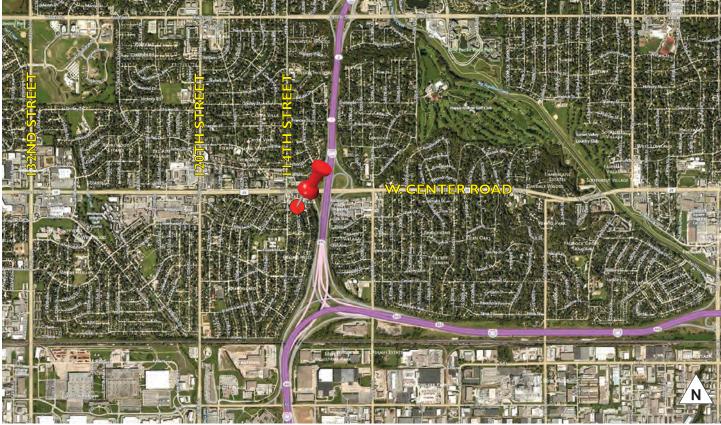

|       | Square Feet   | Price/SF | Date        |
|-------|---------------|----------|-------------|
| Suite | (min - max)   | MG       | Available   |
| 11269 | 1,270 - 3,570 | \$10.00  | Immediately |
| 11273 | 2,300 - 3,570 | \$10.00  | Immediately |

#### **Property Highlights**

Building Size 12,820 SF

Year Built 1975

No. of Floors 2

Total Site Area 35,736 SF

Zoning Commercial

Traffic Counts 5,926 EADT



# EGGERS PLAZA 11269 & 11273 Wright Circle / Omaha, NE

#### **Interior Photos**







### EGGERS PLAZA 11269 & 11273 Wright Circle / Omaha, NE

#### 11269 Floor Plan





### EGGERS PLAZA 11269 & 11273 Wright Circle / Omaha, NE

#### 11273 Floor Plan





# EGGERS PLAZA 11269 & 11273 Wright Circle / Omaha, NE

#### Conveniently located just off of the I-680 interchange.