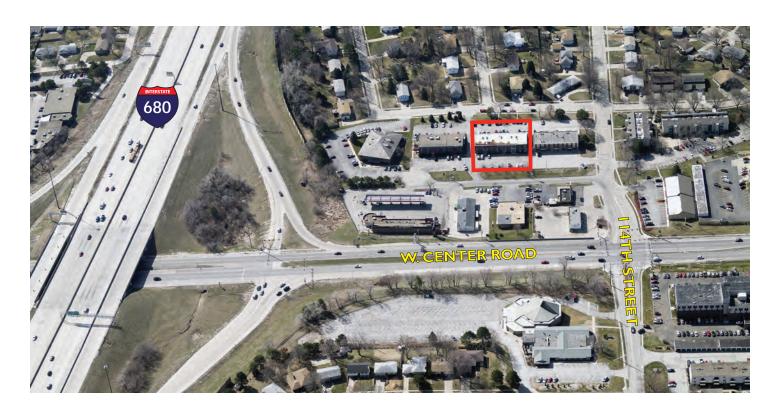

ight Circle / Omaha, NE



Full 6% procuring fee paid to broker on deals executed before September 30, 2018!

## **3,570 SF Office Space Lease Rate: \$10.00 PSF MG**

Park at your front door! Clean office space for lease. Conveniently located off of 114th and W. Center Road near the near I-80/I-680 interchange. Suite 11273 has adjacent, suite 11269, that had been used by the owner as a storage area is now available. Suite 11272 has been updated with fresh paint and tile. Tenant pays CAM charges (Est. \$1.88 psf) and utilities to the space.

Michael P. Earl Principal (402) 548 4005 mearl@lundco.com Spencer Secor Associate (402) 548 4069 ssecor@lundco.com 450 Regency Parkway, Suite 200 Omaha, NE 68114 +1 402 393 8811 **lundco.com** 



# EGGERS PLAZA 11269 & 11273 Wright Circle / Omaha, NE



#### **Availability**

Lease Rate \$10.00 SF MG

Total Available 3,570 SF

|       | Square Feet   | Price/SF | Date        |
|-------|---------------|----------|-------------|
| Suite | (min - max)   | MG       | Available   |
| 11269 | 1,270 - 3,570 | \$10.00  | Immediately |
| 11273 | 2,300 - 3,570 | \$10.00  | Immediately |

#### **Property Highlights**

Building Size 12,820 SF

Year Built 1975

No. of Floors 2

Total Site Area 35,736 SF

Zoning Commercial

Traffic Counts 5,926 EADT



# EGGERS PLAZA 11269 & 11273 Wright Circle / Omaha, NE

#### **Interior Photos**







### EGGERS PLAZA 11269 & 11273 Wright Circle / Omaha, NE

#### 11269 Floor Plan





### EGGERS PLAZA 11269 & 11273 Wright Circle / Omaha, NE

#### 11273 Floor Plan





# EGGERS PLAZA 11269 & 11273 Wright Circle /