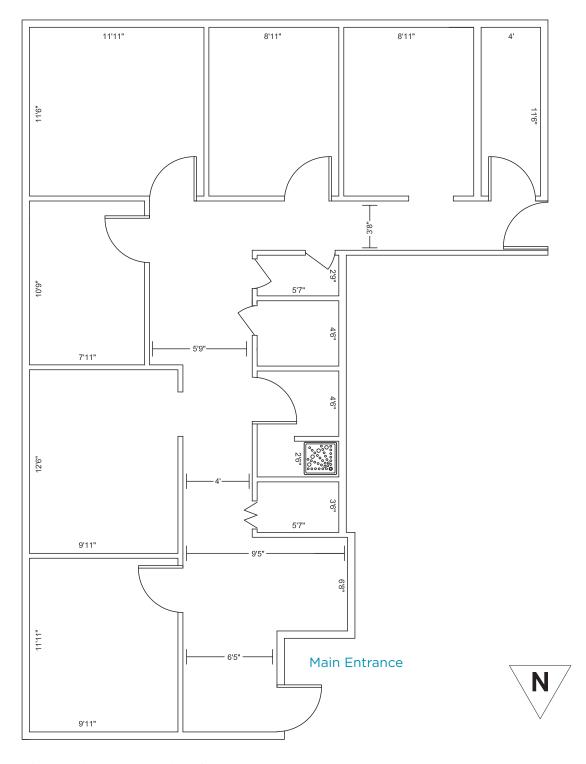

Regency Parkway, Suite 200 Omaha, NE 68114 +1 402 393 8811 **lundco.com** 



# EGGERS PLAZA 11269 & 11273 Wright Circle / Omaha, NE



#### **Availability**

Lease Rate \$10.00 SF MG

Total Available 3,570 SF

|       | Square Feet   | Price/SF | Date        |
|-------|---------------|----------|-------------|
| Suite | (min - max)   | MG       | Available   |
| 11269 | 1,270 - 3,570 | \$10.00  | Immediately |
| 11273 | 2,300 - 3,570 | \$10.00  | Immediately |

#### **Property Highlights**

Building Size 12,820 SF

Year Built 1975

No. of Floors 2

Total Site Area 35,736 SF

Zoning Commercial

Traffic Counts 5,926 EADT



# EGGERS PLAZA 11269 & 11273 Wright Circle / Omaha, NE

#### **Interior Photos**







### EGGERS PLAZA 11269 & 11273 Wright Circle / Omaha, NE

#### 11269 Floor Plan





### EGGERS PLAZA 11269 & 11273 Wright Circle / Omaha, NE

#### 11273 Floor Plan





# EGGERS PLAZA 11269 & 11273 Wright Circle / Omaha, NE

#### Conveniently located just off of the I-680 interchange.