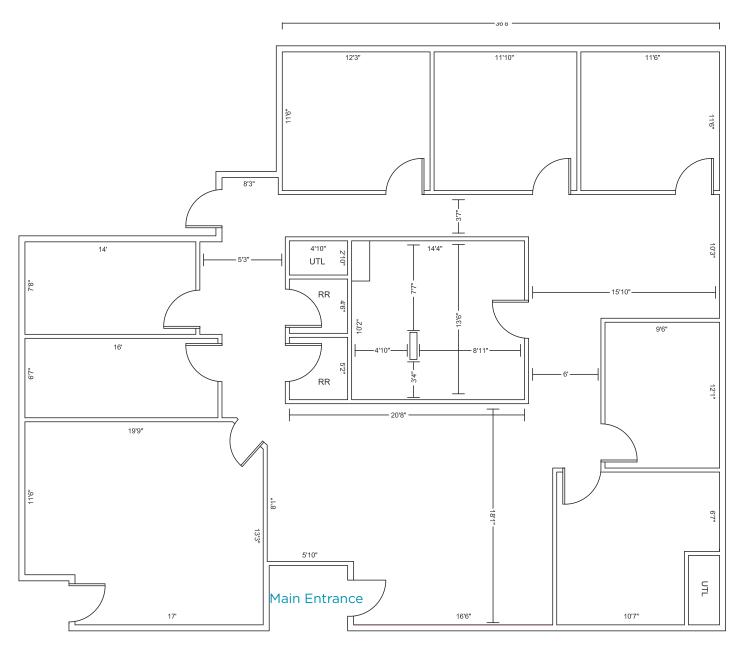

S PLAZA 11269 & 11273 Wright Circle / Omaha, NE



#### **Availability**

Lease Rate \$10.00 SF MG

Total Available 3,570 SF

|       | Square Feet   | Price/SF | Date        |
|-------|---------------|----------|-------------|
| Suite | (min - max)   | MG       | Available   |
| 11269 | 1,270 - 3,570 | \$10.00  | Immediately |
| 11273 | 2,300 - 3,570 | \$10.00  | Immediately |

#### **Property Highlights**

Building Size 12,820 SF

Year Built 1975

No. of Floors 2

Total Site Area 35,736 SF

Zoning Commercial

Traffic Counts 5,926 EADT



# EGGERS PLAZA 11269 & 11273 Wright Circle / Omaha, NE

#### **Interior Photos**







### EGGERS PLAZA 11269 & 11273 Wright Circle / Omaha, NE

#### 11269 Floor Plan





### EGGERS PLAZA 11269 & 11273 Wright Circle / Omaha, NE

#### 11273 Floor Plan





# EGGERS PLAZA 11269 & 11273 Wright Circle / Omaha, NE

#### Conveniently located just off of the I-680 interchange.