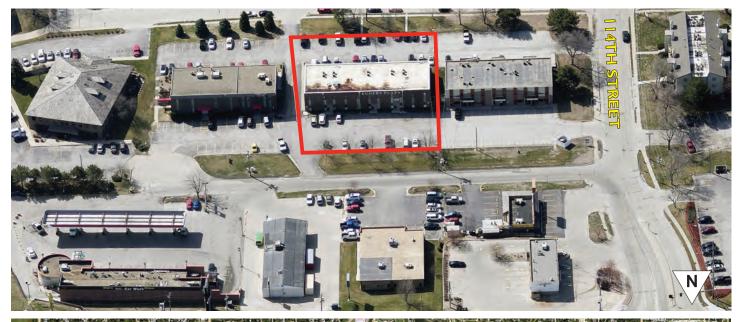

SF

|       | Square Feet   | Price/SF | Date        |
|-------|---------------|----------|-------------|
| Suite | (min - max)   | MG       | Available   |
| 11269 | 1,270 - 3,570 | \$10.00  | Immediately |
| 11273 | 2,300 - 3,570 | \$10.00  | Immediately |

#### **Property Highlights**

Building Size 12,820 SF

Year Built 1975

No. of Floors 2

Total Site Area 35,736 SF

Zoning Commercial

Traffic Counts 5,926 EADT



# EGGERS PLAZA 11269 & 11273 Wright Circle / Omaha, NE

#### **Interior Photos**







### EGGERS PLAZA 11269 & 11273 Wright Circle / Omaha, NE

#### 11269 Floor Plan





### EGGERS PLAZA 11269 & 11273 Wright Circle / Omaha, NE

#### 11273 Floor Plan





# EGGERS PLAZA 11269 & 11273 Wright Circle / Omaha, NE

#### Conveniently located just off of the I-680 interchange.