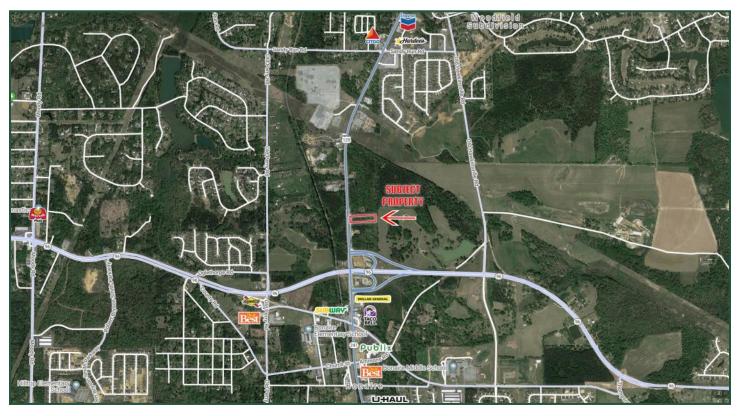

## **3.44 ACRES** Highway 247 Bonaire, Georgia 31005

- LOT SIZE: 3.44 ACRES
- ZONING: C-2
- TRAFFIC: 15,300 vehicles per day Hwy 247
- LOCATION: 205' of road frontage on Hwy 247 just North of the new Hwy 96 by-pass.
  - **NOTES:** Level topography. This is a rapidly growing area of Houston County. The new Publix at Merganser Commons is just South of the property.

### **3.44 ACRES** Highway 247 Bonaire, Georgia 31005