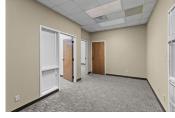

Reception room is approximately 14x14
Office is approximately 11x21
Storage room is approximately 6x14 and has a built in storage cabinet

Utilities paid along with a cleaning service

**AMENITIES** 

- Courtyard overlooking Festival Plaza
- Elevator
- 100 Parking spaces
- Large arched picture window
- · Storage room with a cabinet