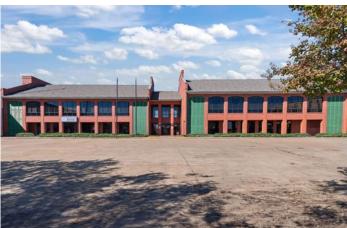

## Four office spaces for lease AND utilities are included along with janitorial services.

539 SQUARE FEET \$2.04 /mo

\$1,100

(318) 237-3500 www.premierleases.com

PROPERTY ADDRESS

800 Spring Street, - Suite 213 Shreveport, LA 71101

COMMERCIAL TYPE: Office AVAILABLE: Now

**DESCRIPTION** 

First two months are FREE with a three year lease. Courtyard overlooks Festival plaza.
Office is located upstairs and there is a elevator.
100 parking spaces.
24 hour access.