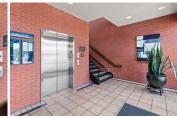

COMMERCIAL TYPE: Office AVAILABLE: Now

**DESCRIPTION** 

First two months are FREE with a three year lease. Courtyard overlooks Festival plaza.
Office is located upstairs and there is a elevator.
100 parking spaces.
24 hour access.

24 hour access.
Security system
Large arched picture window

This is the description on this office. Call for sizes and prices on the others. The others have two individual office spaces in addition to reception area.