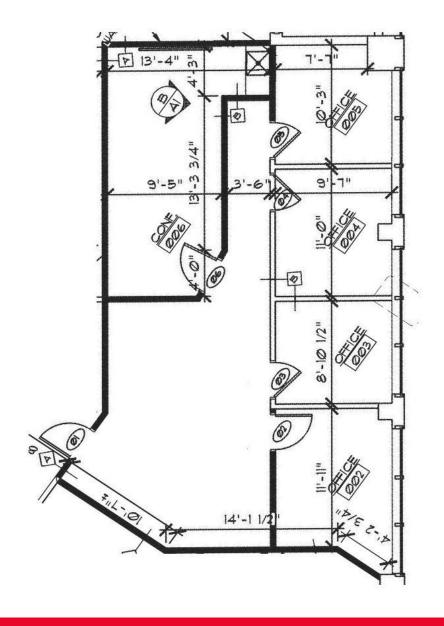

### AVAILABLE SUITES - SUITE 101 - 6,407 SF AVAILABLE

CONTACT INFORMATION:

**David Leb**Sale Associate
216.525.1488
dleb@crescorealestate.com

## **Parkland Terrace** 6120 Parkland Boulevard

Mayfield Heights, Ohio 44124

AVAILABLE SUITES - SUITE 202 & 210 - 4,270 SF AVAILABLE (Suites can be demised)

CONTACT INFORMATION:

**David Leb** Sale Associate 216.525.1488 dleb@crescorealestate.com

# Parkland Terrace 6120 Parkland Boulevard

Mayfield Heights, Ohio 44124

AVAILABLE SUITES - SUITE 225 - 1,225 SF AVAILABLE

CONTACT INFORMATION:

David Leb Sale Associate 216.525.1488 dleb@crescorealestate.com