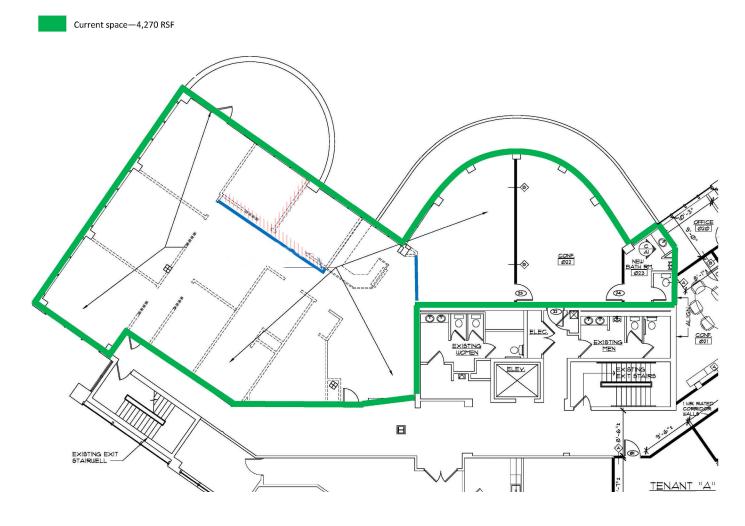

## **Parkland Terrace** 6120 Parkland Boulevard

Mayfield Heights, Ohio 44124

AVAILABLE SUITES - SUITE 202 & 210 - 4,270 SF AVAILABLE (Suites can be demised)

CONTACT INFORMATION:

**David Leb** Sale Associate 216.525.1488 dleb@crescorealestate.com