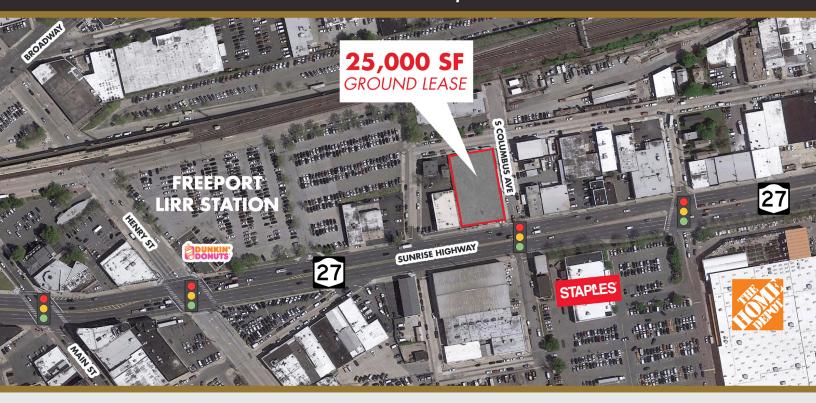

# FREEPORT, NEW YORK

25,000 SF Ground Lease Adjacent to LIRR Station

## Location

87 E Sunrise Highway N/W/C of S Columbus Avenue Freeport, NY

### Available

25,000 Square Feet (125' x 200')

## Traffic

45,000 vehicles per day on Sunrise Highway

## **Comments**

- Prime corner of the Freeport Long Island Railroad Station parking lot, across the street from Home Depot & Staples
- Heavy traffic & great visibility from Sunrise Highway

 DEMOS
 1 MILE
 3 MILE
 5 MILE