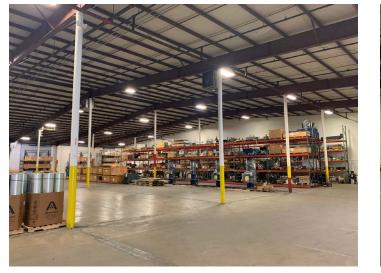

## Opportunity

- 40,000 sf available
- Office space build-to-suit
- Clear height 20' 27'
- Six dock doors
- One ramped drive-in door (10' x 16')
- Column spacing 25' x 50'
- OPEX is \$0.98 psf
- Available 12/31/2020