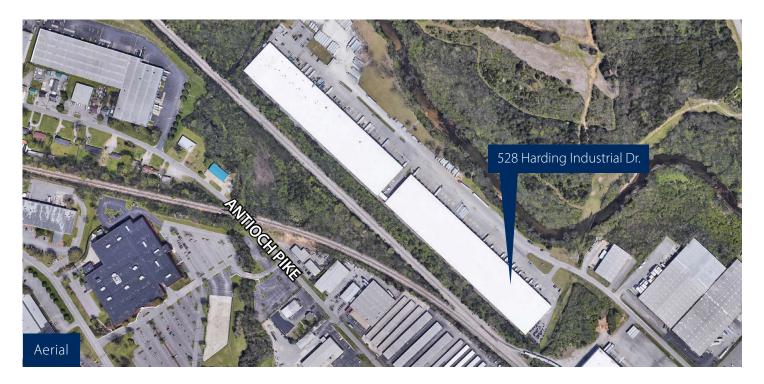

# Industrial for Lease



# 528 Harding Industrial Drive | Nashville, TN



## Opportunity

- 40,000 sf available
- Office space build-to-suit
- Clear height 20' 27'
- Six dock doors
- One ramped drive-in door (10' x 16')
- Column spacing 25' x 50'
- OPEX is \$0.98 psf
- Available 12/31/2020



#### Todd Prevost

Principal D 615 727 7440 todd.prevost@avisonyoung.com

#### Avison Young

700 12th Avenue South Suite 302 Nashville, TN 37203 615 727 7400







Todd Prevost Principal D 615 727 7440 todd.prevost@avisonyoung.com

avisonyoung.com

Avison Young 700 12th Avenue South Suite 302 Nashville, TN 37203 615 727 7400

© 2020 Avison Young - Tennessee, Inc. All rights reserved. E. & O.E.: The information contained herein was obtained from sources which we deem reliable and, while thought to be correct, is not guaranteed by Avison Young.



## Floor Plan







Todd Prevost Principal D 615 727 7440 todd.prevost@avisonyoung.com Avison Young 700 12th Avenue South Suite 302 Nashville, TN 37203 615 727 7400

avisonyoung.com

© 2020 Avison Young - Tennessee, Inc. All rights reserved. E. & O.E.: The information contained herein was obtained from sources which we deem reliable and, while thought to be correct, is not guaranteed by Avison Young.