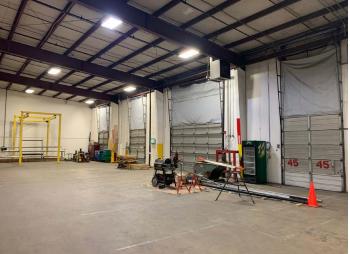

## Opportunity

- 40,000 sf available
- Office space build-to-suit
- Clear height 20' 27'
- Six dock doors
- One ramped drive-in door (10' x 16')
- Column spacing 25' x 50'
- OPEX is \$0.98 psf
- Available 12/31/2020