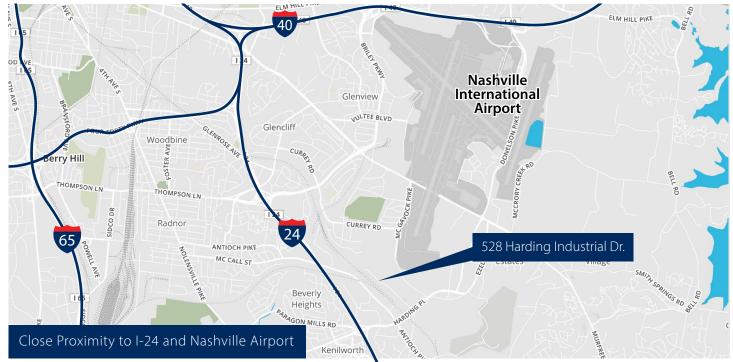

# Industrial for Lease



# 528 Harding Industrial Drive | Nashville, TN



## Opportunity

- 40,000 sf available
- Office space build-to-suit
- Clear height 20' 27'
- Six dock doors
- One ramped drive-in door (10' x 16')
- Column spacing 25' x 50'
- OPEX is \$0.98 psf
- Available 12/31/2020



#### Todd Prevost

Principal D 615 727 7440 todd.prevost@avisonyoung.com

#### Avison Young

700 12th Avenue South Suite 302 Nashville, TN 37203 615 727 7400







Todd Prevost Principal D 615 727 7440 todd.prevost@avisonyoung.com

avisonyoung.com

Avison Young 700 12th Avenue South Suite 302 Nashville, TN 37203 615 727 7400

© 2020 Avison Young - Tennessee, Inc. All rights reserved. E. & O.E.: The information contained herein was obtained from sources which we deem reliable and, while thought to be correct, is not guaranteed by Avison Young.



## Floor Plan







Todd Prevost Principal D 615 727 7440 todd.prevost@avisonyoung.com Avison Young 700 12th Avenue South Suite 302 Nashville, TN 37203 615 727 7400

avisonyoung.com

© 2020 Avison Young - Tennessee, Inc. All rights reserved. E. & O.E.: The information contained herein was obtained from sources which we deem reliable and, while thought to be correct, is not guaranteed by Avison Young.