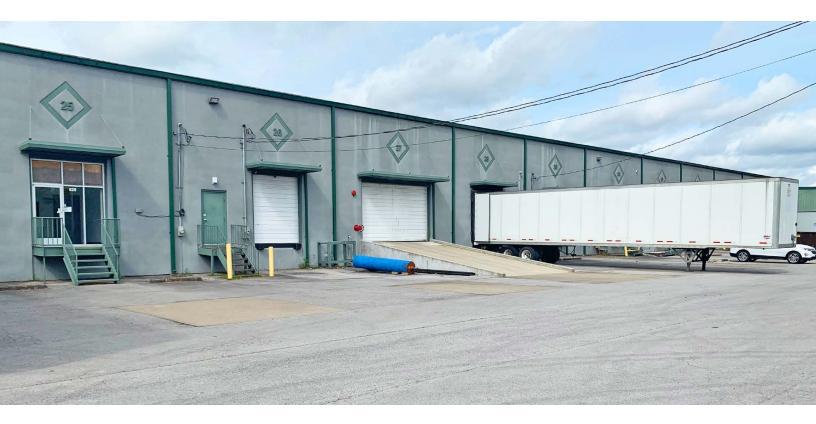

## Opportunity

- 40,000 sf available
- Office space build-to-suit
- Clear height 20' 27'
- Six dock doors
- One ramped drive-in door (10' x 16')
- Column spacing 25' x 50'
- OPEX is \$0.98 psf
- Available 12/31/2020