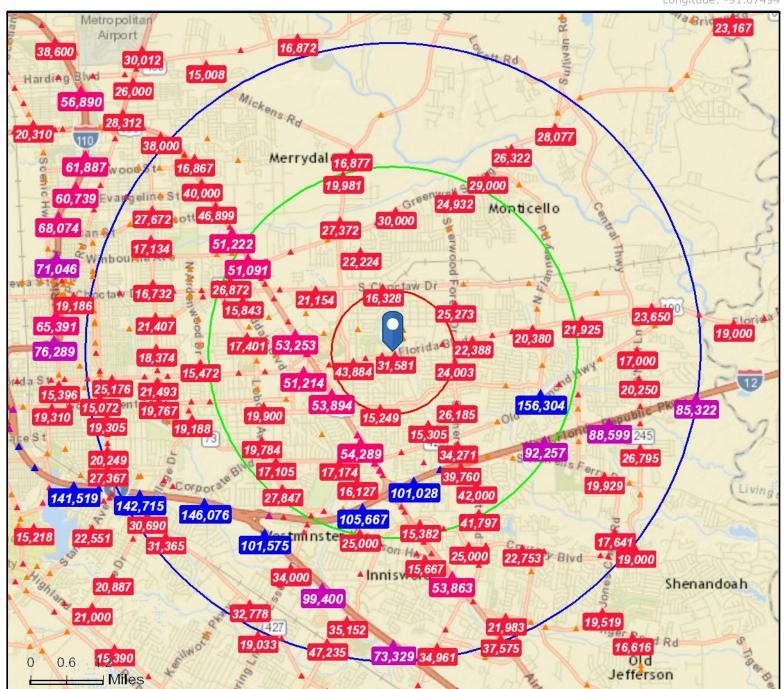

### Traffic Count Map

9979 Florida Blvd, Baton Rouge, Louisiana, 70815 Rings: 1, 3, 5 mile radii

Prepared by Esri

Latitude: 30.45645 Longitude: -91.07494

Average Daily Traffic Volume

Up to 6,000 vehicles per day

▲6,001 - 15,000

**▲ 15,001 - 30,000** 

**▲** 30,001 - 50,000

▲50,001 - 100,000

▲More than 100,000 per day

Source: ©2017 Kalibrate Technologies

July 03, 2017

©2017 Esri Page 1 of 1