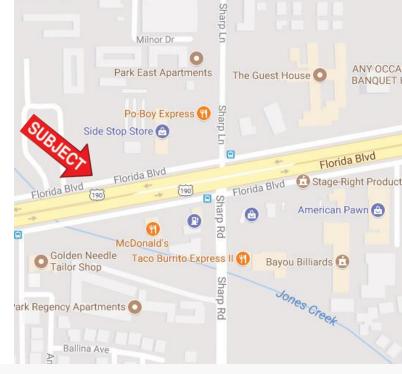

# 9979 FLORIDA BOULEVARD BATON ROUGE, LA 70815

\$295,000 REDUCED!

**1.84 ACRES** 

### **HIGHLIGHTS**

- Vacant Land Available for Sale
- 1.84 Acre Lot
- 1/2 Block from Florida & Sharp Intersection
- Parking Easement on Rear 40 FT. for Apt. Complex
- Lamar Advertising Leases Sign Space for \$2,900/YR.
- Zoned C-2
- Ground Lease Possible
- Excellent for Office, Mini-Warehouse, Retail, Etc.