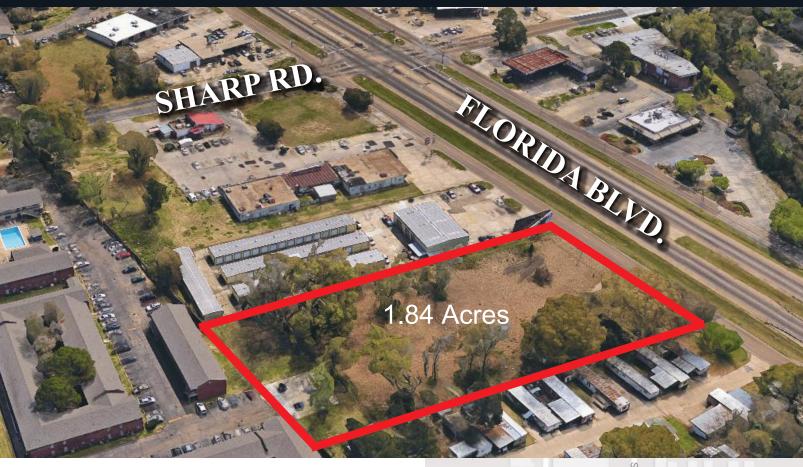

# 9979 FLORIDA BOULEVARD BATON ROUGE, LA 70815

\$295,000 REDUCED!

**1.84 ACRES** 

### **HIGHLIGHTS**

- Vacant Land Available for Sale
- 1.84 Acre Lot
- 1/2 Block from Florida & Sharp Intersection
- Parking Easement on Rear 40 FT. for Apt. Complex
- Lamar Advertising Leases Sign Space for \$2,900/YR.
- Zoned C-2
- Ground Lease Possible
- Excellent for Office, Mini-Warehouse, Retail, Etc.