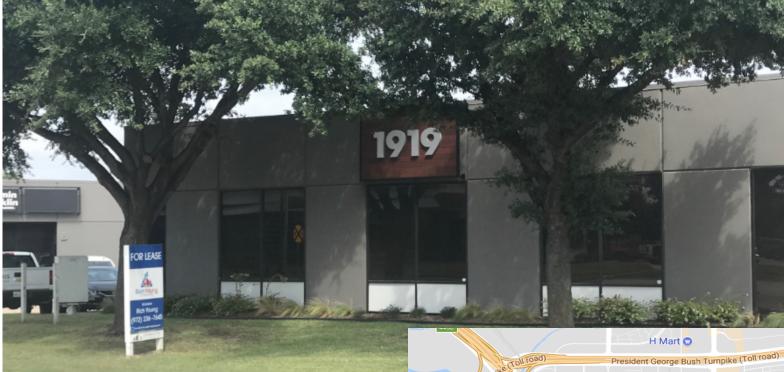

# FOR LEASE 1911 | 1919 Old Denton Road Office/Warehouse Suites Available CARROLLTON TEXAS, 75006

### 1911 | 1919 Old Denton

Carrollton, Texas 75006

#### **Property Features**

- Strategically positioned off of I35 with easy access to PGBT
- New facade completed in 2017
- Well established business park
- 24/7 Tenant controlled HVAC
- Expansion flexibility from landlord
- Grade level loading
- Strong accessibility to Valwood Industrial Park with direct routes to Luna Road and Whitlock Lane
- Professionally managed and owned