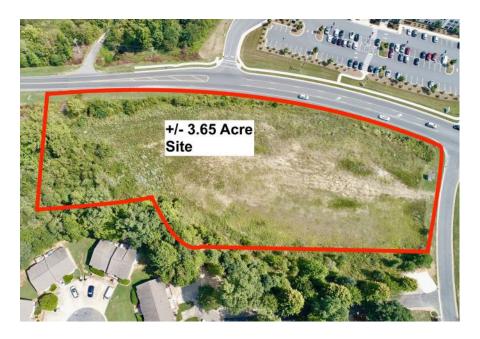

## new branch

FOR SALE

1900 Concord Lake Rd. | Kannapolis, NC 28083

Quality land opportunity in Kannapolis, NC just off I-85 at Exit 60. The property is suitable for Multi-family, office, or retail development. The property has been graded and cleared.

**Tax Parcel Number:** 56223656290000

- ✓ ZONED OFFICE/INSTITUTIONAL
- √ +/- 16,000 CPD
- ✓ ON SITE WATER & SEWER
- ✓ ADDITIONAL ACREAGE AVAILABLE

\*All information needs to be independently verified.