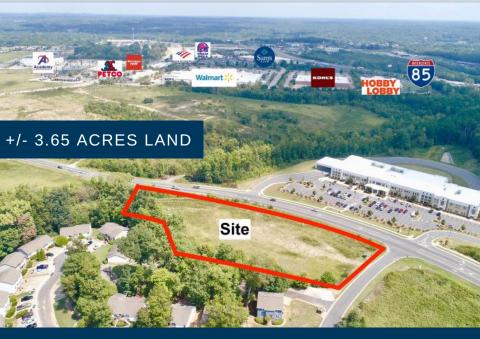

## new branch

FOR SALE

1900 Concord Lake Rd. | Kannapolis, NC 28083

Quality land opportunity in Kannapolis, NC just off I-85 at Exit 60. The property is suitable for Multi-family, office, or retail development. The property has been graded and cleared.

**Tax Parcel Number:** 56223656290000

- ✓ ZONED OFFICE/INSTITUTIONAL
- √ +/- 16,000 CPD
- ✓ ON SITE WATER & SEWER
- ✓ ADDITIONAL ACREAGE AVAILABLE

\*All information needs to be independently verified.