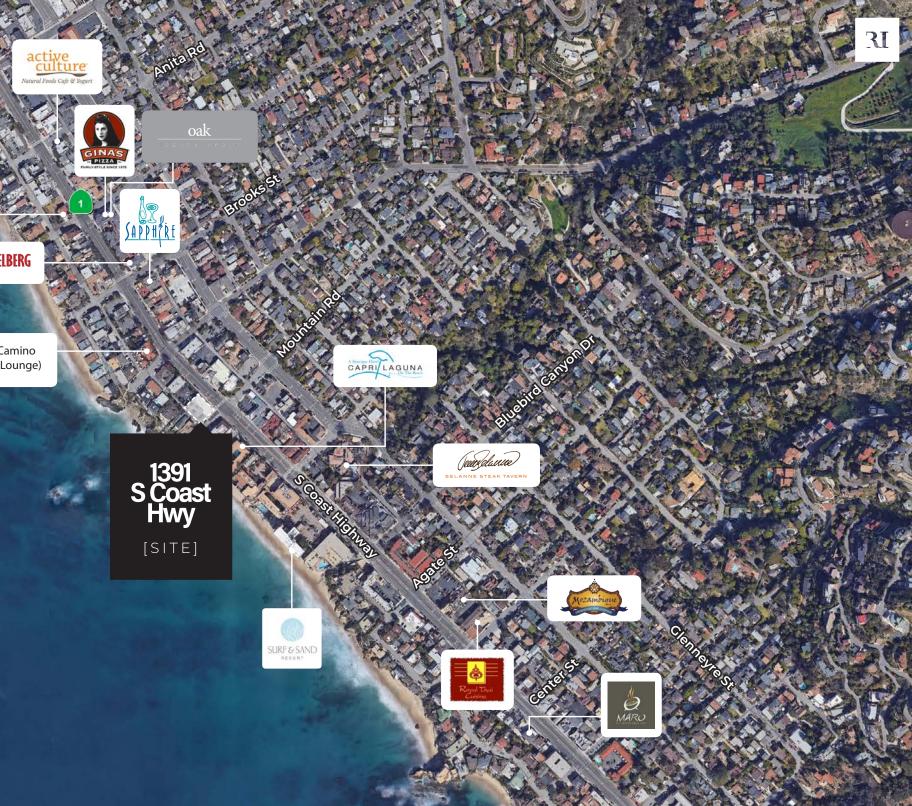

#### PRIME COASTAL RETAIL OPPORTUNITY

LAGUNA BEACH

1,232 SF AVAILABLE

RI

9

1

BETTER BUZZ

The Coast Liquor building is located on the northwest corner of Pacific Coast Highway and Mountain Road in the heart of Laguna Beach. The property sits less than one block from the beach, and is within close proximity to notable hotels, such as the Surf & Sand, Casa Del Camino (home of The Rooftop lounge), and Capri Laguna. HIGHWAY LAGUNA

RIPCURL

La Casa Del Camino (The Rooftop Lounge)