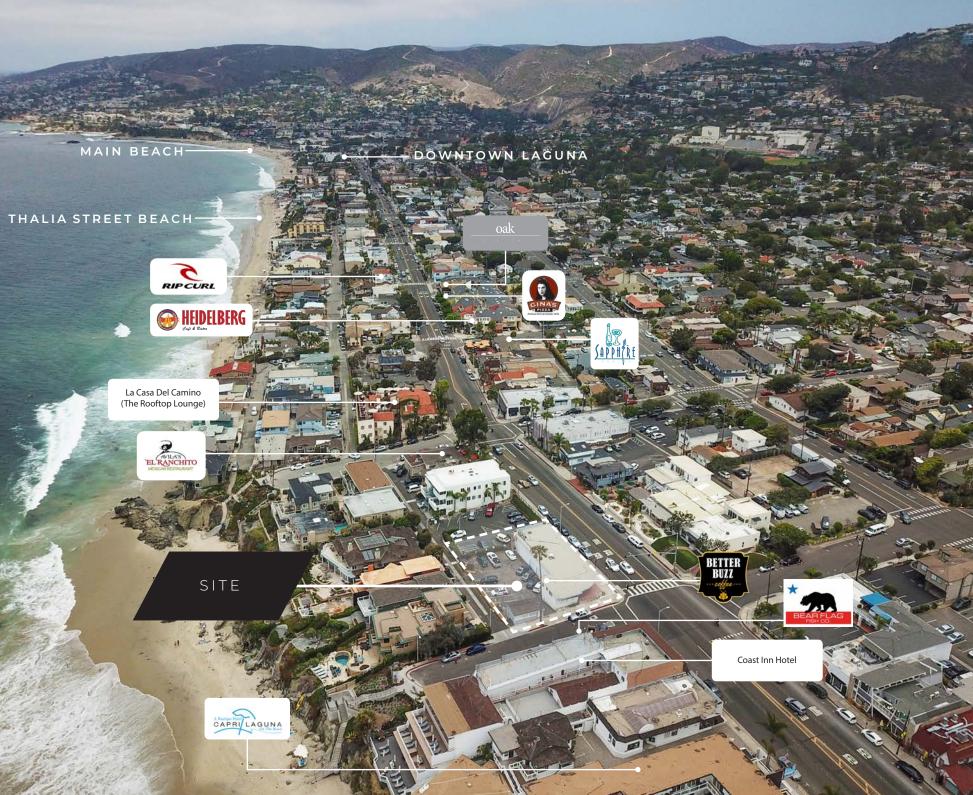

#### PRIME COASTAL RETAIL OPPORTUNITY

LAGUNA BEACH

1,232 SF AVAILABLE

RI

9

1

BETTER BUZZ

The Coast Liquor building is located on the northwest corner of Pacific Coast Highway and Mountain Road in the heart of Laguna Beach. The property sits less than one block from the beach, and is within close proximity to notable hotels, such as the Surf & Sand, Casa Del Camino (home of The Rooftop lounge), and Capri Laguna. HIGHWAY LAGUNA

RIPCURL

La Casa Del Camino (The Rooftop Lounge)