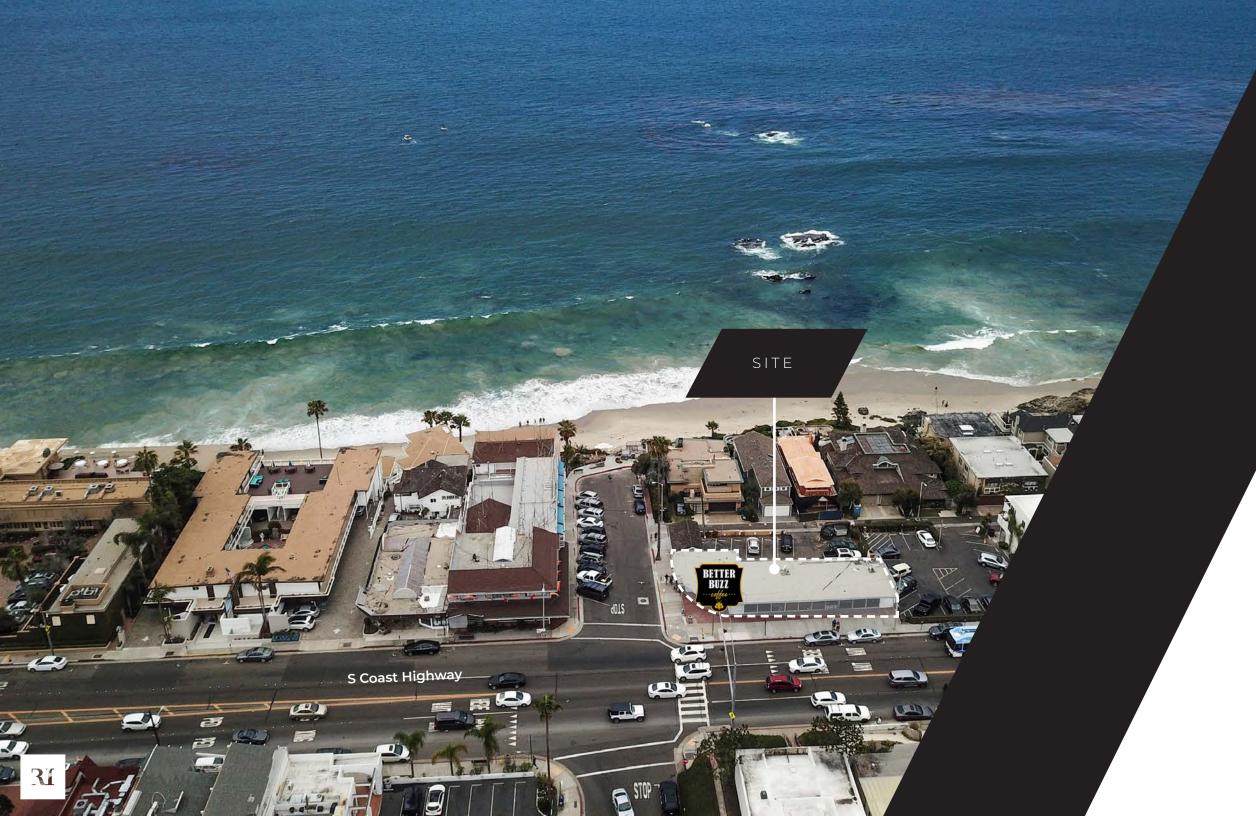

#### PRIME COASTAL RETAIL OPPORTUNITY

LAGUNA BEACH

1,232 SF AVAILABLE

RI

9

1

BETTER BUZZ

The Coast Liquor building is located on the northwest corner of Pacific Coast Highway and Mountain Road in the heart of Laguna Beach. The property sits less than one block from the beach, and is within close proximity to notable hotels, such as the Surf & Sand, Casa Del Camino (home of The Rooftop lounge), and Capri Laguna. HIGHWAY LAGUNA

#### • 1,232 sf available

- Building offers 80+ feet of frontage on Pacific Coast Highway
- Less than one block from the ocean
- Located in the center of the HIP District
- Rare parking spaces included on the property
- Terrific foot traffic
- Great natural light and ocean view