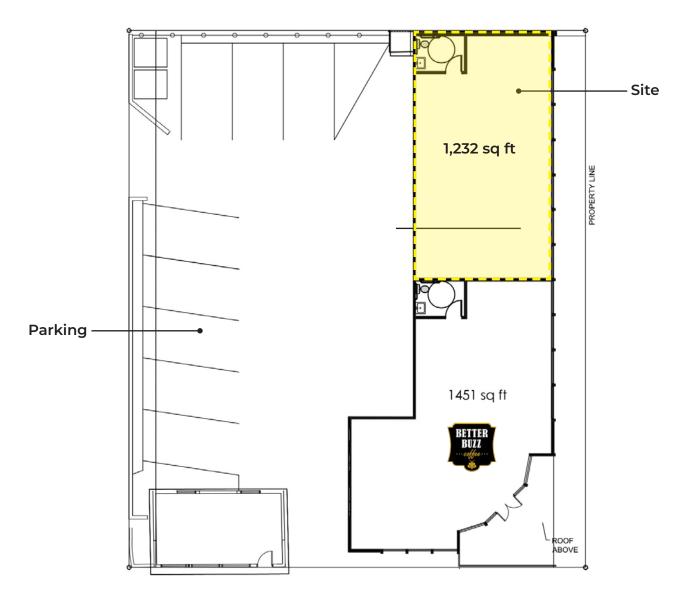

# **Site Plan**

LEVEL 1

#### • 1,232 sf available

- Building offers 80+ feet of frontage on Pacific Coast Highway
- Less than one block from the ocean
- Located in the center of the HIP District
- Rare parking spaces included on the property
- Terrific foot traffic
- Great natural light and ocean view