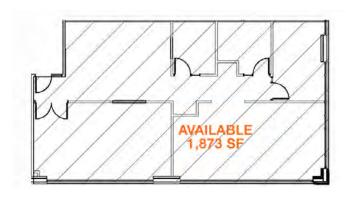

## Durham Office Center

16520 SW Upper Boones Ferry Rd Durham, OR

17,205 SF on first floor available 5/1/2013

1,873 SF available on second floor

Great location adjacent to Bridgeport Village

Outstanding freeway access