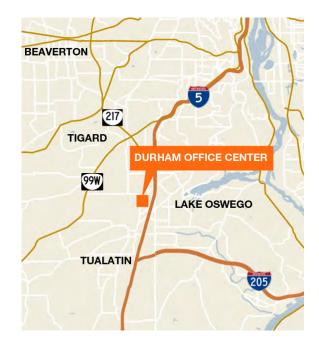

## For Lease

## Durham Office Center

16520 SW Upper Boones Ferry Rd Durham, OR

17,205 SF on first floor available 5/1/2013

1,873 SF available on second floor

Great location adjacent to Bridgeport Village

Outstanding freeway access

3.7/1,000 SF parking

Rate: \$21.50/SF full service



#### Location



#### Contact

Keith Young 503.221.2275 kyoung@kiddermathews.com

503.221.2284 jschwartz@kiddermathews.com

Joshua J. Schwartz

# For Lease

### **Durham Office Center**







#### Contact

Keith Young 503.221.2275

kyoung@kiddermathews.com

Joshua J. Schwartz 503.221.2284 jschwartz@kiddermathews.com