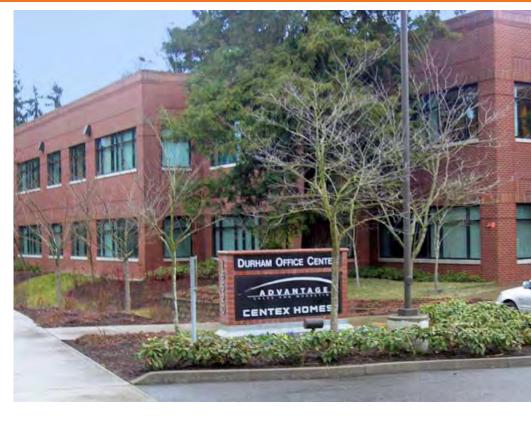

## Durham Office Center

16520 SW Upper Boones Ferry Rd Durham, OR

17,205 SF on first floor available 5/1/2013

1,873 SF available on second floor

Great location adjacent to Bridgeport Village

Outstanding freeway access

### **Durham Office Center**