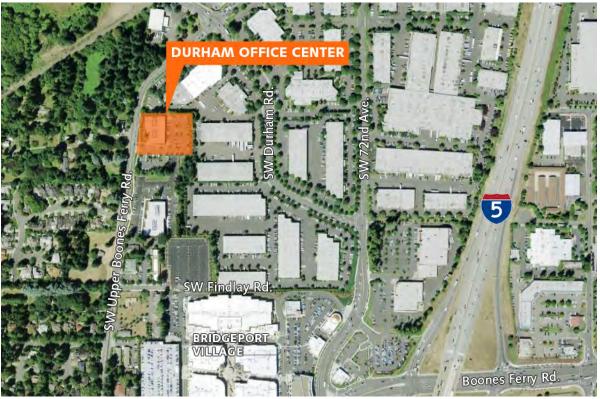

## Durham Office Center

16520 SW Upper Boones Ferry Rd Durham, OR

17,205 SF on first floor available 5/1/2013

1,873 SF available on second floor

Great location adjacent to Bridgeport Village

Outstanding freeway access

#### Location