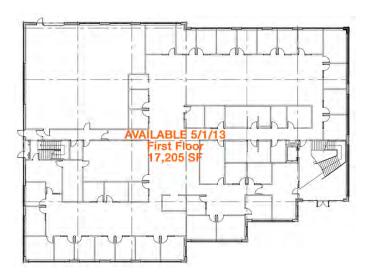

## Durham Office Center

16520 SW Upper Boones Ferry Rd Durham, OR

17,205 SF on first floor available 5/1/2013

1,873 SF available on second floor

Great location adjacent to Bridgeport Village

Outstanding freeway access