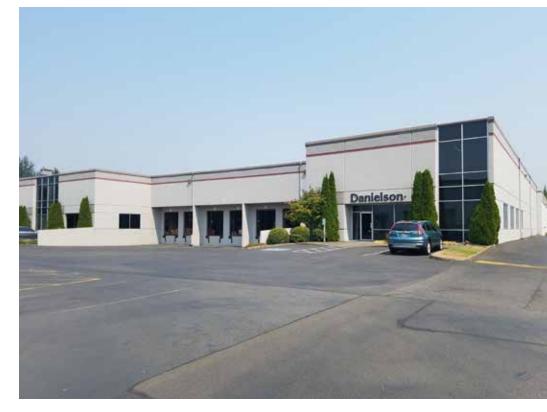

## East Park Danielson Building

4510 B St NW, #A Auburn, WA

| 25,610 SF with 4,000 SF<br>of office                                              |
|-----------------------------------------------------------------------------------|
| 4,000 SF of bonus<br>mezzanine storage                                            |
| 24' clear height                                                                  |
| 7 dock-high<br>3 grade-level doors                                                |
| \$0.58 / \$0.85, NNN                                                              |
| Immediate access to SR-167<br>and I-5 via 277th                                   |
| Drive through capability with GL<br>doors in the rear and unopposed<br>dock doors |
| End cap space with<br>excellent parking                                           |
| Available January 1, 2018                                                         |