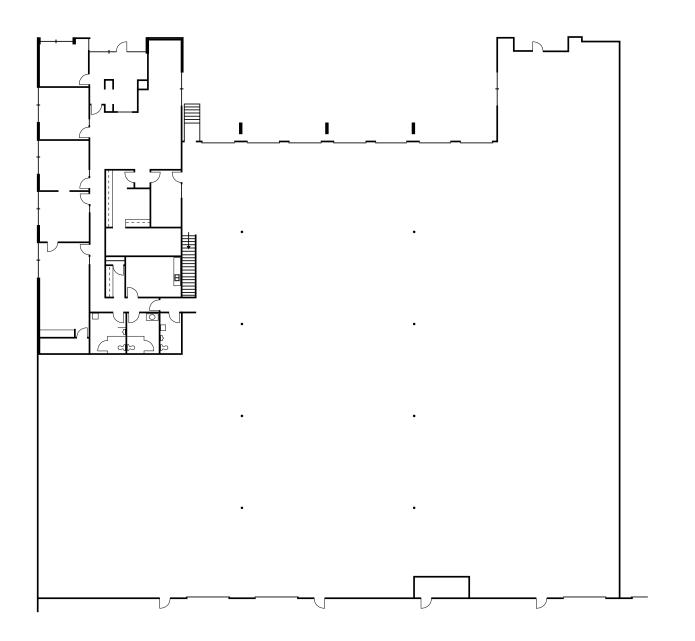

## East Park Danielson Building

4510 B St NW, #A Auburn, WA

| 25,610 SF with 4,000 SF<br>of office                                              |
|-----------------------------------------------------------------------------------|
| 4,000 SF of bonus<br>mezzanine storage                                            |
| 24' clear height                                                                  |
| 7 dock-high<br>3 grade-level doors                                                |
| \$0.58 / \$0.85, NNN                                                              |
| Immediate access to SR-167<br>and I-5 via 277th                                   |
| Drive through capability with GL<br>doors in the rear and unopposed<br>dock doors |
| End cap space with<br>excellent parking                                           |
| Available January 1, 2018                                                         |