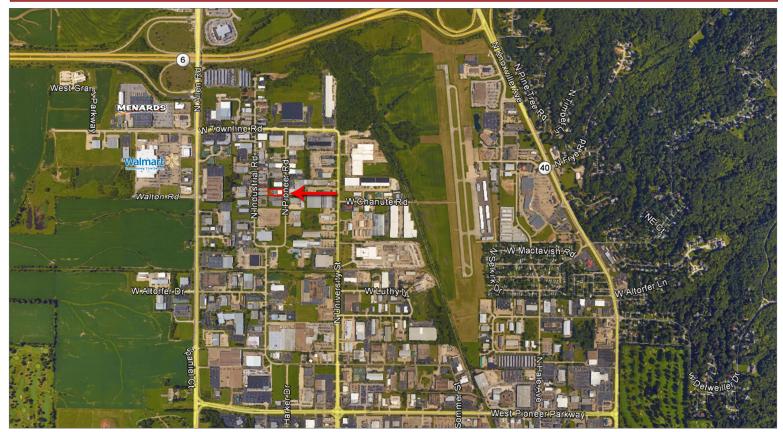

## OFFICE/FLEX BUILDING

8811 PIONEER RD, PEORIA 6.400 SF FOR SALE

- 6,400 sq ft office/flex building for sale in Pioneer Park.
- Suites offer private offices, some open area, and a shared break room area.
- 30 + free surface parking spaces in outside lot.
- 455 sq ft garage space also available at the building.
- Located on Pioneer Road near Townline Road.
- Close proximity to Route 6 interchange.