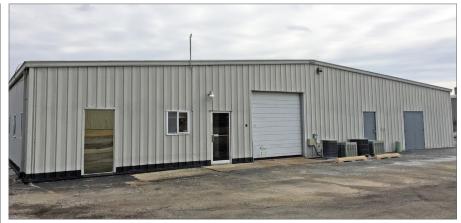

## OFFICE/FLEX BUILDING

8811 PIONEER RD, PEORIA 6.400 SF FOR SALE

- 6,400 sq ft office/flex building for sale in Pioneer Park.
- Suites offer private offices, some open area, and a shared break room area.
- 30 + free surface parking spaces in outside lot.
- 455 sq ft garage space also available at the building.
- Located on Pioneer Road near Townline Road.
- Close proximity to Route 6 interchange.