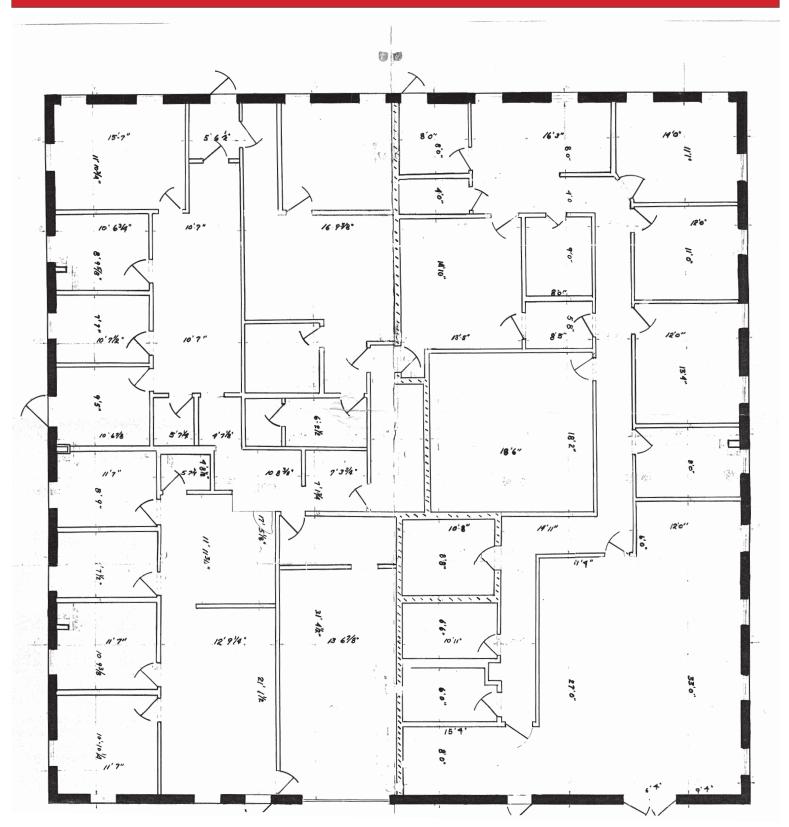

## OFFICE/FLEX BUILDING

8811 PIONEER RD, PEORIA 6.400 SF FOR SALE

- 6,400 sq ft office/flex building for sale in Pioneer Park.
- Suites offer private offices, some open area, and a shared break room area.
- 30 + free surface parking spaces in outside lot.
- 455 sq ft garage space also available at the building.
- Located on Pioneer Road near Townline Road.
- Close proximity to Route 6 interchange.