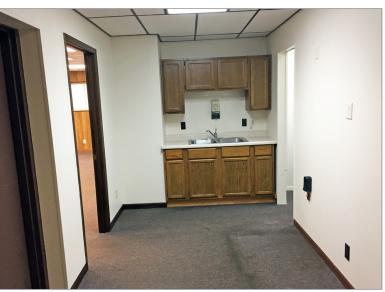

## OFFICE/FLEX BUILDING

8811 PIONEER RD, PEORIA 6.400 SF FOR SALE

- 6,400 sq ft office/flex building for sale in Pioneer Park.
- Suites offer private offices, some open area, and a shared break room area.
- 30 + free surface parking spaces in outside lot.
- 455 sq ft garage space also available at the building.
- Located on Pioneer Road near Townline Road.
- Close proximity to Route 6 interchange.