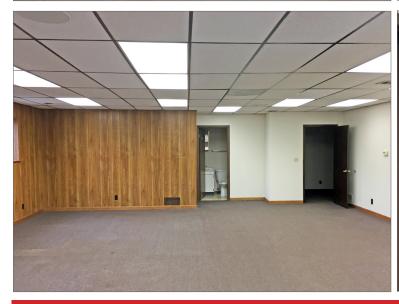

## OFFICE/FLEX BUILDING

8811 PIONEER RD, PEORIA 6.400 SF FOR SALE

- 6,400 sq ft office/flex building for sale in Pioneer Park.
- Suites offer private offices, some open area, and a shared break room area.
- 30 + free surface parking spaces in outside lot.
- 455 sq ft garage space also available at the building.
- Located on Pioneer Road near Townline Road.
- Close proximity to Route 6 interchange.