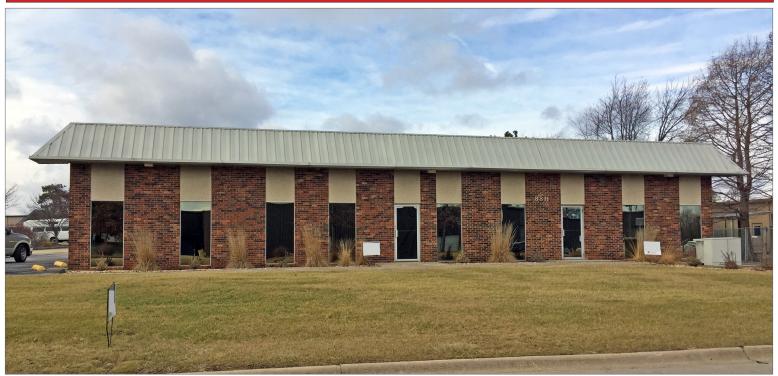

## OFFICE/FLEX BUILDING

8811 PIONEER RD, PEORIA 6.400 SF FOR SALE

- 6,400 sq ft office/flex building for sale in Pioneer Park.
- Suites offer private offices, some open area, and a shared break room area.
- 30 + free surface parking spaces in outside lot.
- 455 sq ft garage space also available at the building.
- Located on Pioneer Road near Townline Road.
- Close proximity to Route 6 interchange.

# OFFICE/FLEX BUILDING

8811 Pioneer Rd, Peoria 6,400 SF FOR Sale