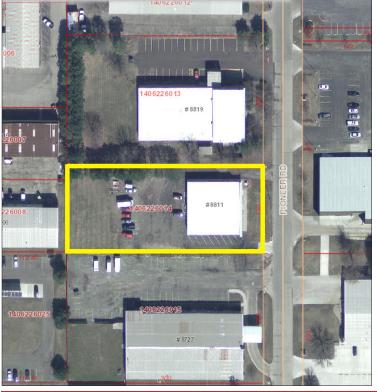

### PROPERTY DETAILS

| PROPERTY TYPE            | OFFICE/FLEX             |
|--------------------------|-------------------------|
| PARKING                  | 30+ SPACES              |
| ZONING                   | I-1 INDUSTRIAL/BUSINESS |
| YEAR BUILT               | 1980                    |
| LOT SIZE                 | .90 ACRES               |
| REAL ESTATE TAXES (2016) | \$8,561.34              |
| SALE PRICE               | \$340,000               |