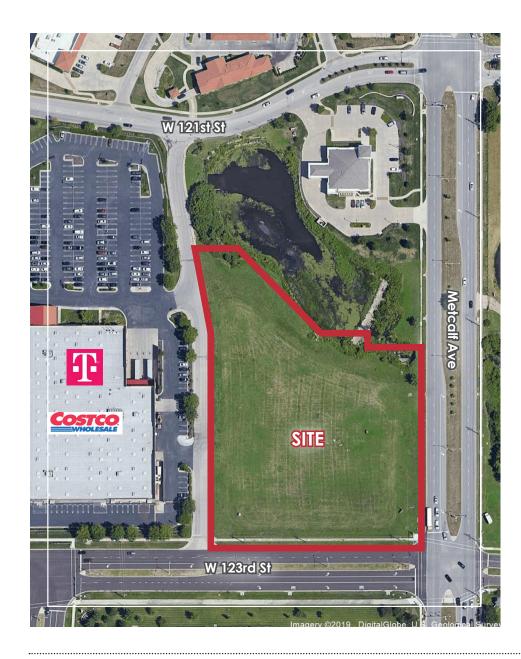

# .5-3.57 ACRES

123RD ST & METCALF AVE, OVERLAND PARK, KS 66213

## FOR SALE

- .5 3.57+/- Acres on the corner of 123rd & Metcalf
- Perfect for Bank, Office, Self Storage and Medical
- High Visibility
- Zoned CP-O & BP Business Park District
- Located by Costco, Saint Luke's Hospital, and Target
- Approximately 2 acres of the site has been approved for up to 150,000 SF of storage and is zoned BP-Business Park District
- Call for Pricing