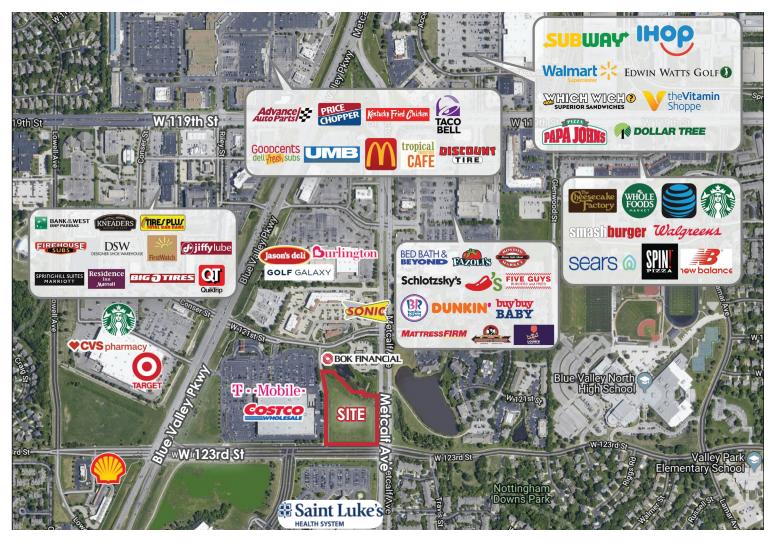

## NEIGHBORHOOD RETAIL MAP

23,000 Vehicles/day on Metcalf Ave 37,021 - 3
\*Traffic counts provided by ESRI

The information in this package has been obtained from sources believed reliable. While we do not doubt its accuracy we have not verified it and make no guarantee, warranty or representation about it. It is your responsibility to independently confirm its accuracy and completeness. Any projections, opinions, assumptions, or estimates used are for example only and do not represent the current or future performance of the property. You and your advisors should conduct a careful, independent investigation of the property to determine to your satisfaction the suitability of the property for your needs. © 2019