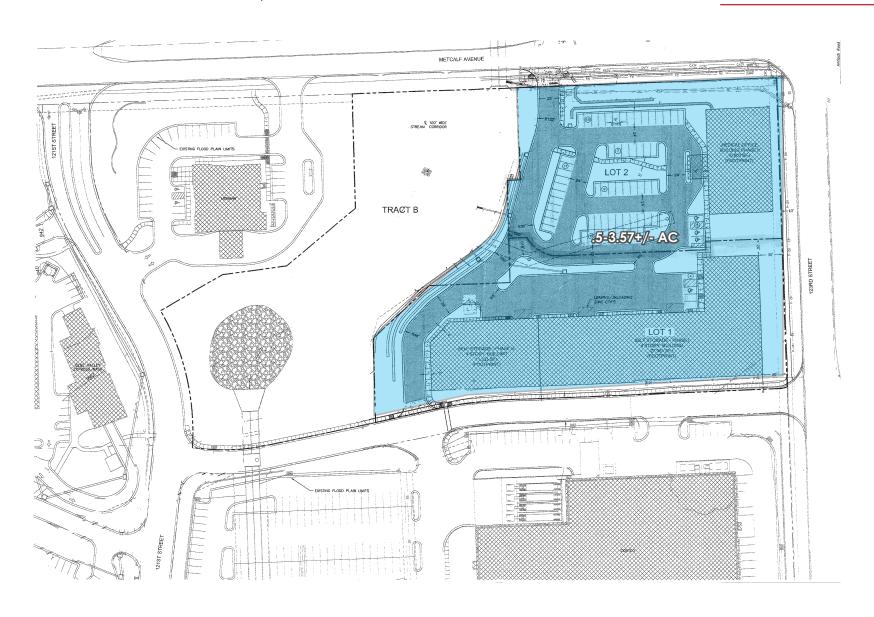

# .5-3.57 ACRES

123RD ST & METCALF AVE, OVERLAND PARK, KS 66213

## FOR SALE

- .5 3.57+/- Acres on the corner of 123rd & Metcalf
- Perfect for Bank, Office, Self Storage and Medical
- High Visibility
- Zoned CP-O & BP Business Park District
- Located by Costco, Saint Luke's Hospital, and Target
- Approximately 2 acres of the site has been approved for up to 150,000 SF of storage and is zoned BP-Business Park District
- Call for Pricing