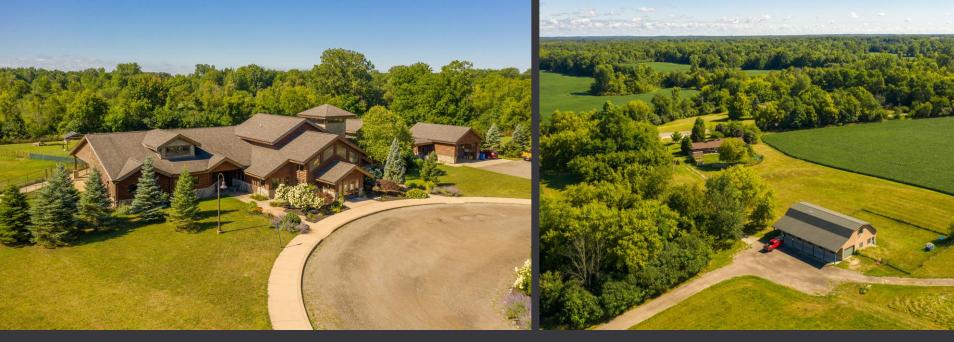

### PROPERTY OVERVIEW

- Unique 199 scenic acres of woods, farmland and streams
- 8,781 square foot existing main structure
- 1,406 square foot house with 581 square foot garage
- 4,800 square foot shed/office structure
- Zoned Agricultural
- Structure and house were built in 2009
- Ideal for a variety of uses
- Easy access to US-23
- For Sale: \$2,950,000

#### EXISTING MAIN STRUCTURE PLAN // 8,781 SQ. FT.