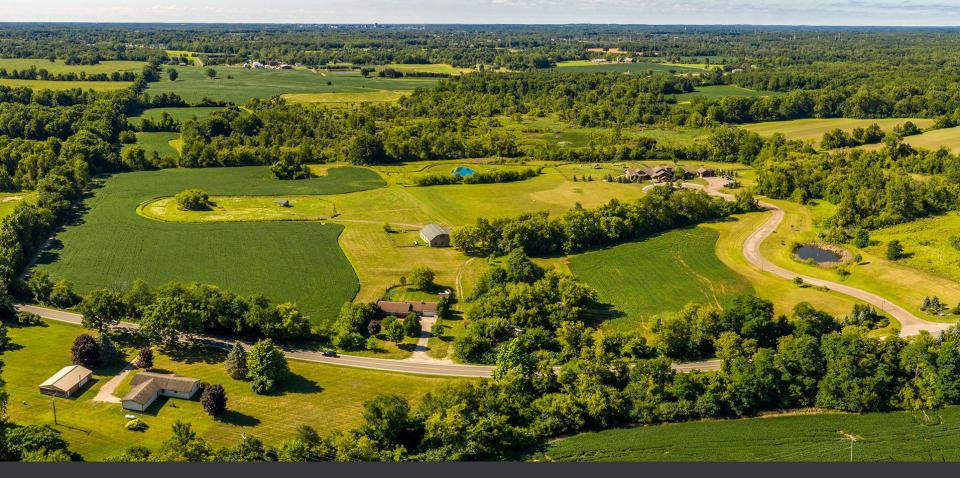

### PROPERTY OVERVIEW

- Unique 199 scenic acres of woods, farmland and streams
- 8,781 square foot existing main structure
- 1,406 square foot house with 581 square foot garage
- 4,800 square foot shed/office structure
- Zoned Agricultural
- Structure and house were built in 2009
- Ideal for a variety of uses
- Easy access to US-23
- For Sale: \$2,950,000

### **UNIQUE OPPORTUNITY ON 199 SCENIC ACRES**

For more information, contact: