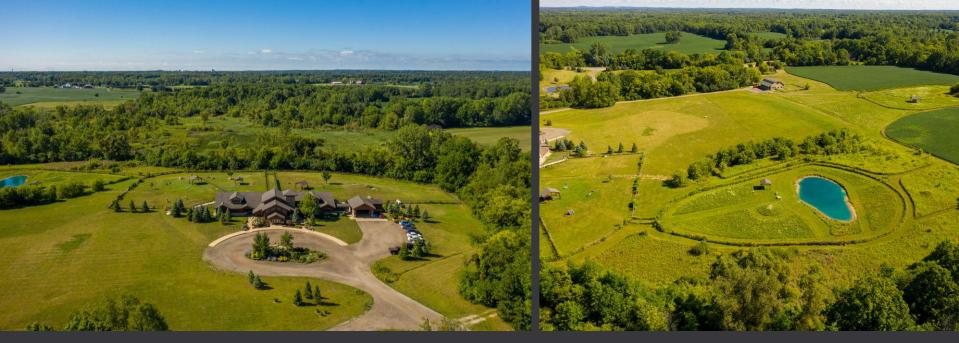

### PROPERTY OVERVIEW

- Unique 199 scenic acres of woods, farmland and streams
- 8,781 square foot existing main structure
- 1,406 square foot house with 581 square foot garage
- 4,800 square foot shed/office structure
- Zoned Agricultural
- Structure and house were built in 2009
- Ideal for a variety of uses
- Easy access to US-23
- For Sale: \$2,950,000

# STRUCTURES WERE BUILT IN 2009