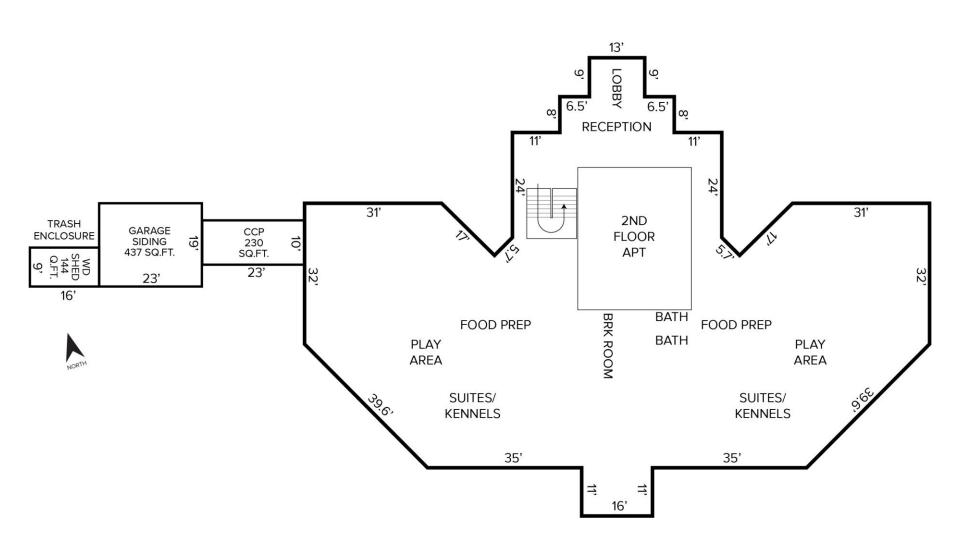

## UNIQUE OPPORTUNITY



#### 2420 NORTH TERRITORIAL | WHITMORE LAKE, MICHIGAN

For more information, contact:

**STEVE GORDON** 

(248) 948 0101 | sgordon@signatureassociates.com





### PROPERTY OVERVIEW

- Unique 199 scenic acres of woods, farmland and streams
- 8,781 square foot existing main structure
- 1,406 square foot house with 581 square foot garage
- 4,800 square foot shed/office structure
- Zoned Agricultural
- Structure and house were built in 2009
- Ideal for a variety of uses
- Easy access to US-23
- For Sale: \$2,950,000



# STRUCTURES WERE BUILT IN 2009





#### EXISTING MAIN STRUCTURE PLAN // 8,781 SQ. FT.



#### EXISTING HOUSE STRUCTURE PLAN // 1,406 SQ. FT.







**SURROUNDING AREA WITH EASY ACCESS TO US-23** 



### **UNIQUE OPPORTUNITY ON 199 SCENIC ACRES**



For more information, contact:

#### **STEVE GORDON**

(248) 948 0101 sgordon@signatureassociates.com

#### SIGNATURE ASSOCIATES

One Towne Square, Suite 1200 Southfield, Michigan 48076 (248) 948 9000

www.signatureassociates.com