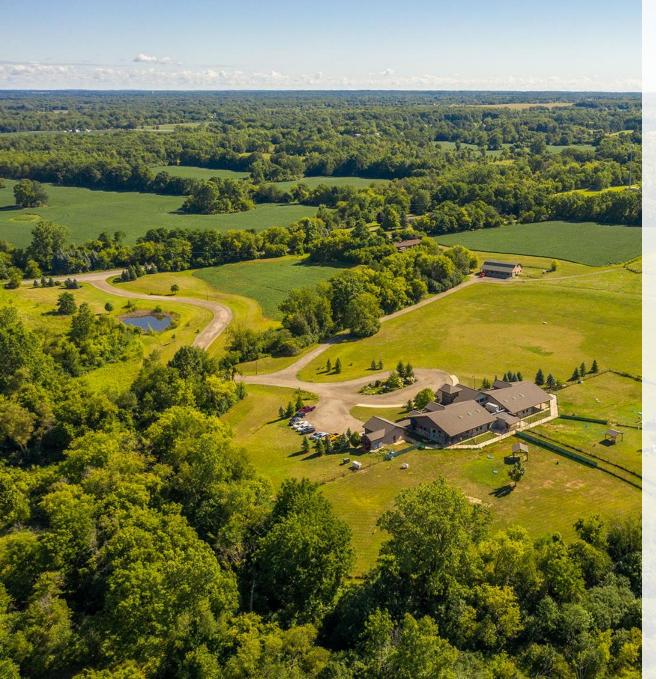

### PROPERTY OVERVIEW

- Unique 199 scenic acres of woods, farmland and streams
- 8,781 square foot existing main structure
- 1,406 square foot house with 581 square foot garage
- 4,800 square foot shed/office structure
- Zoned Agricultural
- Structure and house were built in 2009
- Ideal for a variety of uses
- Easy access to US-23
- For Sale: \$2,950,000

# STRUCTURES WERE BUILT IN 2009