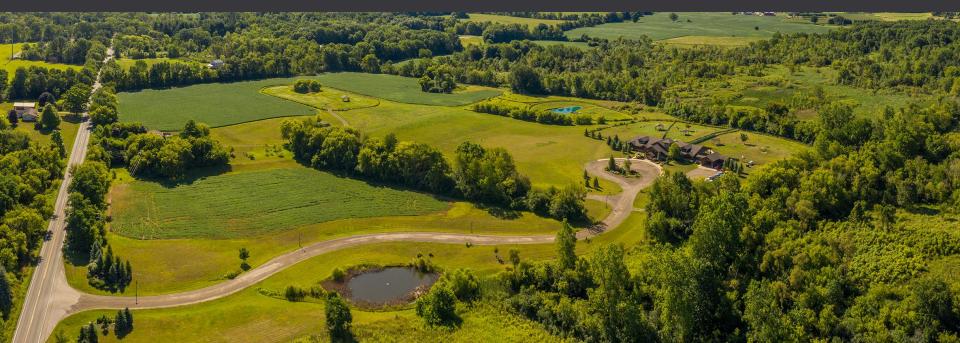

#### EXISTING HOUSE STRUCTURE PLAN // 1,406 SQ. FT.

**SURROUNDING AREA WITH EASY ACCESS TO US-23** 