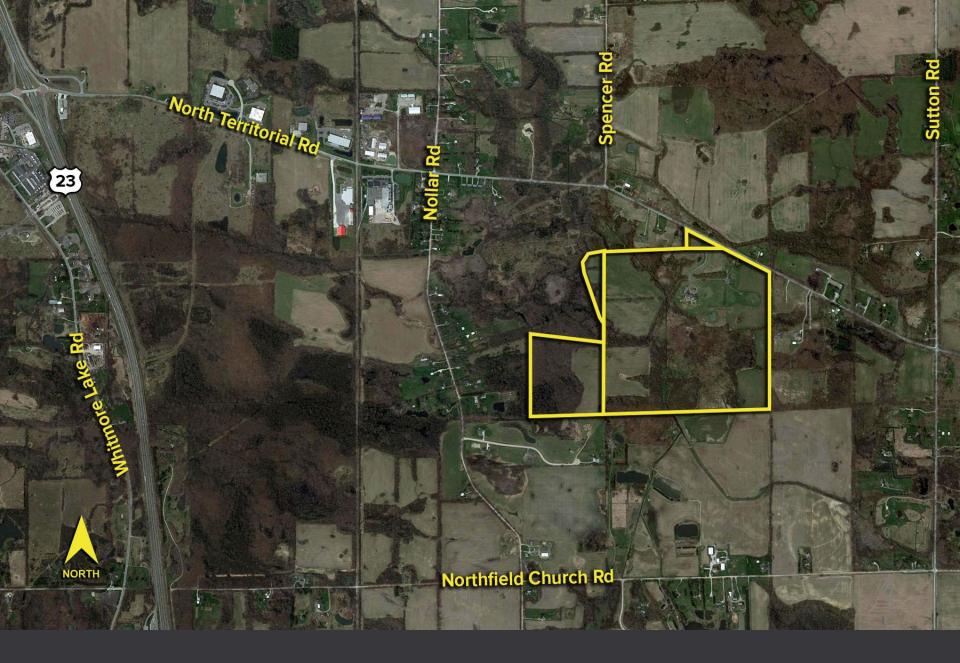

#### EXISTING HOUSE STRUCTURE PLAN // 1,406 SQ. FT.

**SURROUNDING AREA WITH EASY ACCESS TO US-23** 