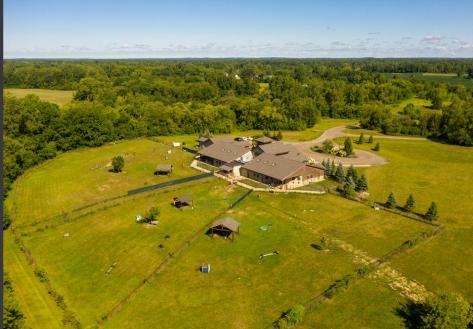

### PROPERTY OVERVIEW

- Unique 199 scenic acres of woods, farmland and streams
- 8,781 square foot existing main structure
- 1,406 square foot house with 581 square foot garage
- 4,800 square foot shed/office structure
- Zoned Agricultural
- Structure and house were built in 2009
- Ideal for a variety of uses
- Easy access to US-23
- For Sale: \$2,950,000