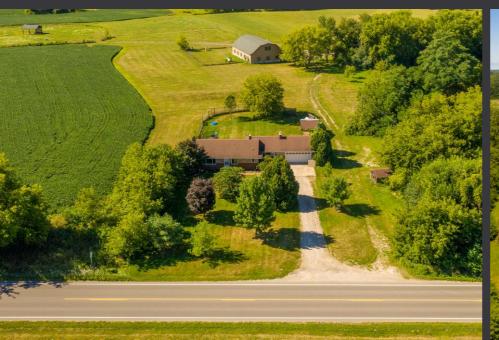

### PROPERTY OVERVIEW

- Unique 199 scenic acres of woods, farmland and streams
- 8,781 square foot existing main structure
- 1,406 square foot house with 581 square foot garage
- 4,800 square foot shed/office structure
- Zoned Agricultural
- Structure and house were built in 2009
- Ideal for a variety of uses
- Easy access to US-23
- For Sale: \$2,950,000

#### EXISTING HOUSE STRUCTURE PLAN // 1,406 SQ. FT.

**SURROUNDING AREA WITH EASY ACCESS TO US-23** 