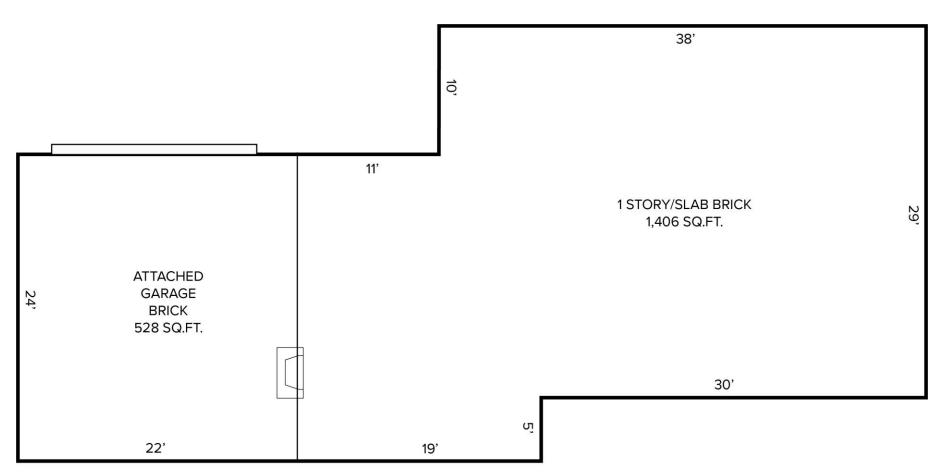

#### EXISTING HOUSE STRUCTURE PLAN // 1,406 SQ. FT.

**SURROUNDING AREA WITH EASY ACCESS TO US-23** 