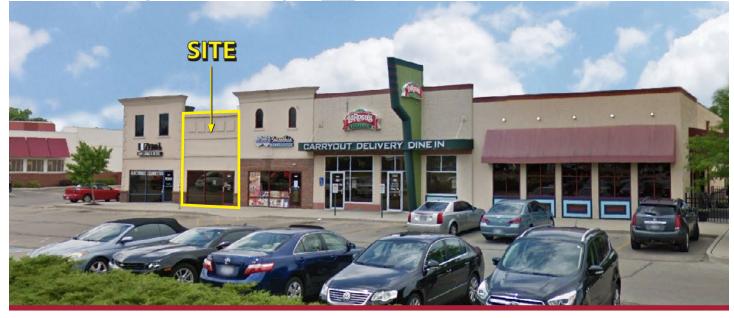

## KETTERING CROSSING

2801-2841 Wilmington Pike, Kettering, OH 45419

1,400 SF Available for LEASE

## **Property Details:**

- In high-profile Kettering suburb of Dayton, OH
- Anchored by regional pizza chain, LaRosa's Pizzeria
- Street frontage and visibility from high-traffic Wilmington Pike, 18,500 ADT (ODOT 2018)
- Many national-brand retailers within ½ mile, including: