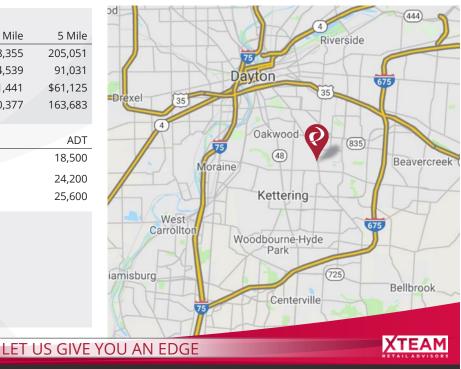

## **Demographics:** 2018 Estimates 1 Mile 3 Mile 5 Mile Population 11,749 98,355 205,051 44,539 91,031 Households 5,622 \$52,294 \$61,441 \$61,125 Median Household Income Total Number of Employees 5,576 50,377 163,683 Traffic Counts: (ODOT 2018) ADT

|                                         | ADT    |
|-----------------------------------------|--------|
| Wilmington Pike                         | 18,500 |
| E Dorothy Lane, West of Wilmington Pike | 24,200 |
| E Dorothy Lane, East of Wilmington Pike | 25,600 |