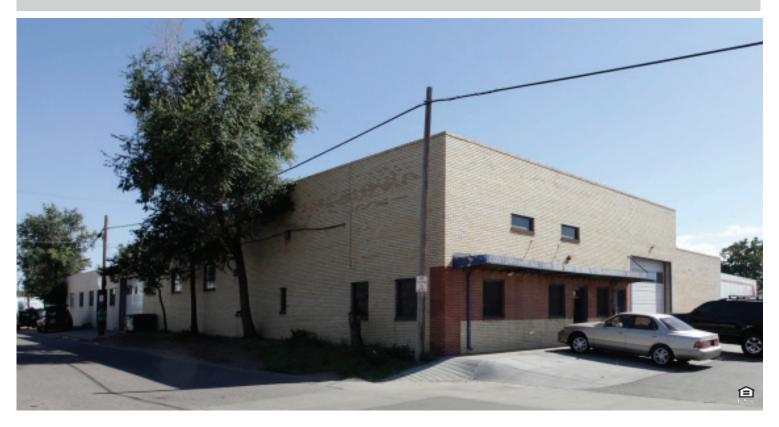

## **DENVER WAREHOUSE FOR SALE** 4360 Vine St., Denver, CO 80216

## **PROPERTY FEATURES**

| Building:     | 11,134± SF              | Sale Price:      | \$1,399,000 (\$125.65/SF)                           |
|---------------|-------------------------|------------------|-----------------------------------------------------|
| Lot:          | 18,000± SF (0.41 acres) | YOC:             | 1956                                                |
| Taxes:        | \$17,537.19 (2017)      | Zoning:          | I-A, OU-2                                           |
| City/County:  | Denver/Denver           | Roof:            | Barrel Roof, TPO/EPDM (2017)                        |
| Clear Height: | 12′ - 16′ Clear Height  | Power:           | Heavy Power (1000 KVA Transformer)                  |
| Loading:      | 4 Drive-In Doors        | Fire Sprinklers: | Yes                                                 |
| Yard:         | Fenced                  | MJ:              | REC/MED OPC Licenses can be purchased<br>separately |