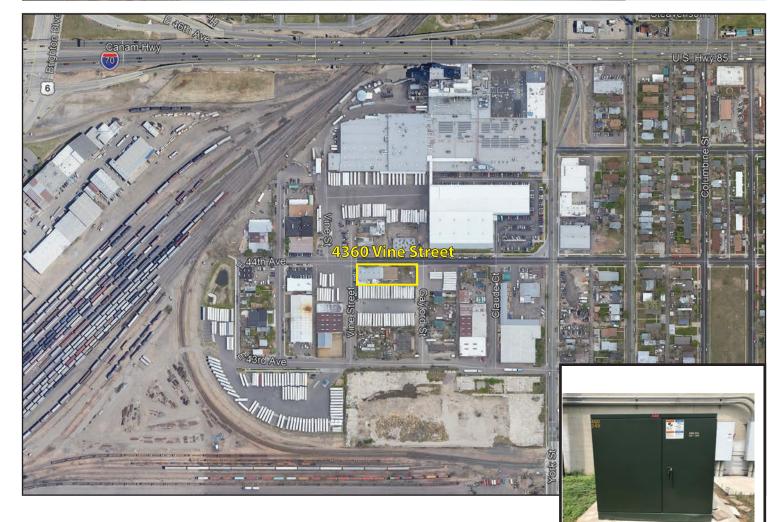

## **DENVER WAREHOUSE FOR SALE** 4360 Vine St., Denver, CO 80216

## OFFICE INDUSTRIAL RETAIL INVESTMENTS

New Transformer (2015)

| DEMOGRAPHICS (CoStar) |          |          |          |  |  |
|-----------------------|----------|----------|----------|--|--|
|                       | 1 Mile   | 3 Mile   | 5 Mile   |  |  |
| Population:           | 14,011   | 142,077  | 404,916  |  |  |
| Median Age:           | 30.70    | 34.70    | 35.50    |  |  |
| Households:           | 4,156    | 67,655   | 183,674  |  |  |
| Average HH Income     | \$63,953 | \$88,122 | \$92,965 |  |  |
| Employees:            | 9,041    | 211,422  | 364,413  |  |  |
| Businesses:           | 644      | 15,417   | 30,278   |  |  |