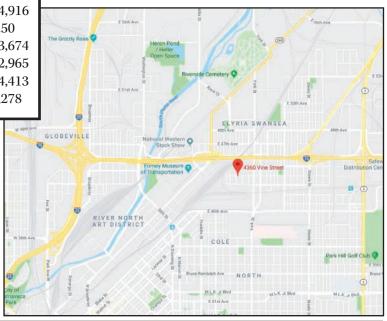

## OFFICE INDUSTRIAL RETAIL INVESTMENTS

New Transformer (2015)

| DEMOGRAPHICS (CoStar) |          |          |          |  |  |
|-----------------------|----------|----------|----------|--|--|
|                       | 1 Mile   | 3 Mile   | 5 Mile   |  |  |
| Population:           | 14,011   | 142,077  | 404,916  |  |  |
| Median Age:           | 30.70    | 34.70    | 35.50    |  |  |
| Households:           | 4,156    | 67,655   | 183,674  |  |  |
| Average HH Income     | \$63,953 | \$88,122 | \$92,965 |  |  |
| Employees:            | 9,041    | 211,422  | 364,413  |  |  |
| Businesses:           | 644      | 15,417   | 30,278   |  |  |

TRAFFIC COUNTS (CoStar)

York St. @ E. 44th Ave. - 7,375 vpd I-70 @ Vine St. - 130,002 vpd