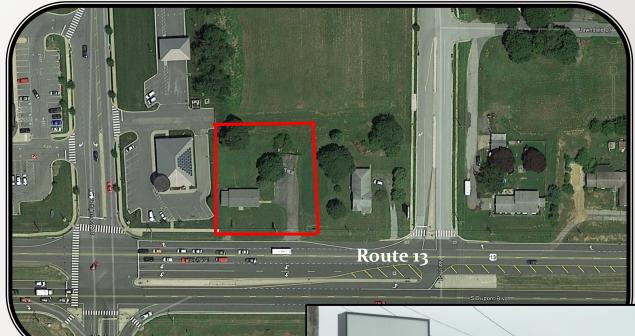

## PROPERTY FOR SALE

1843 S DuPont Blvd

Smyrna, DE

• Sale price: \$400,000

• Space Available: 1,055+/- SF

• Zoning: BG

• Tax Parcel Numbers: 1-00-01900-02-4000-000

1-00-01900-02-4100-000