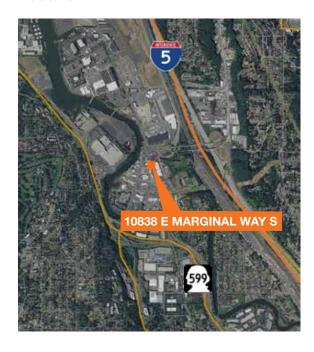

# For Lease

### McConkey Business Park

10838 E Marginal Way S Tukwila, WA

7,750 SF total 1,530 SF office

1 grade-level door

16' clear height

225 amps of 277/480 v power (to be confirmed)

Clear Span

Tremendous access to freeway system; both I-5 and SR-599 via Boeing Access Road

Office remodel completed

\$6,261, plus NNN per month

Full 5% commission to procuring broker

Available with 30 days notice



#### Location



#### Contact

**Doug Klein, SIOR** 206.248.7348 dklein@kiddermathews.com

## McConkey Business Park





**Interior Photo** 

#### Contact

**Doug Klein, SIOR** 206.248.7348 dklein@kiddermathews.com