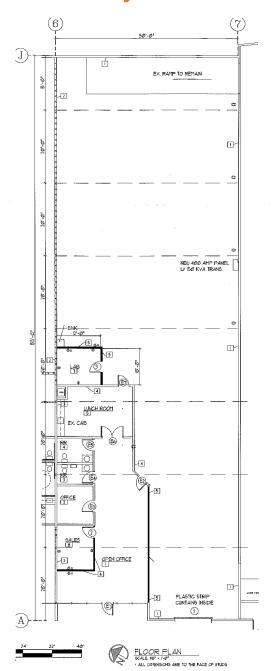

### McConkey Business Park

10838 E Marginal Way S Tukwila, WA

7,750 SF total 1,530 SF office

1 grade-level door

16' clear height

225 amps of 277/480 v power (to be confirmed)

Clear Span

Tremendous access to freeway system; both I-5 and SR-599 via Boeing Access Road