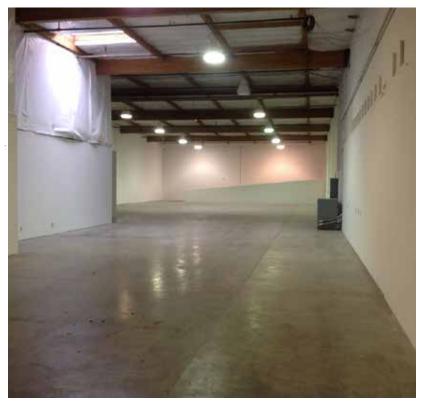

# For Lease

### McConkey Business Park

10838 E Marginal Way S Tukwila, WA

7,750 SF total 1,530 SF office

1 grade-level door

16' clear height

225 amps of 277/480 v power (to be confirmed)

Clear Span

Tremendous access to freeway system; both I-5 and SR-599 via Boeing Access Road

Office remodel completed

\$6,261, plus NNN per month

Full 5% commission to procuring broker

Available with 30 days notice



#### Location



#### Contact

**Doug Klein, SIOR** 206.248.7348 dklein@kiddermathews.com

## McConkey Business Park





**Interior Photo** 

#### Contact

**Doug Klein, SIOR** 206.248.7348 dklein@kiddermathews.com