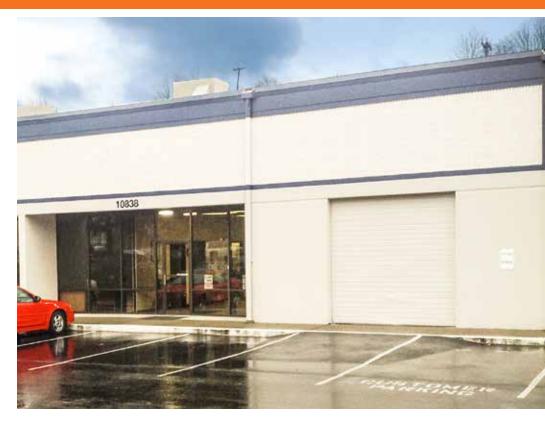

### McConkey Business Park

10838 E Marginal Way S Tukwila, WA

7,750 SF total 1,530 SF office

1 grade-level door

16' clear height

225 amps of 277/480 v power (to be confirmed)

Clear Span

Tremendous access to freeway system; both I-5 and SR-599 via Boeing Access Road

Office remodel completed

\$6,261, plus NNN per month

Full 5% commission to procuring broker

Available with 30 days notice