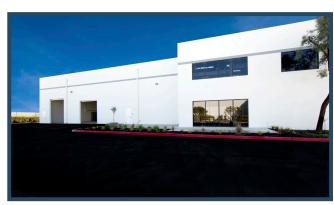

## **FOR SALE ±13,136**

27031 Vista Terrace Lake Forest, CA 92630

## **Features**

- ±13,136 Square Foot Building
- ±10,000 Square Feet of Creative Office Space
- 2-Story Lobby Entry
- Extensive Natural Light
- 3:1 Parking Ratio
- Large Fenceable Yard Area
- 2 Ground Level Loading Doors
- Private Outdoor Patio / Lunch Area
- Dual Entry Points, Drive Around Facility
- ±22' Clear Height
- ±400 Amps
- Excellent 5, 405 and 241 Freeway Access