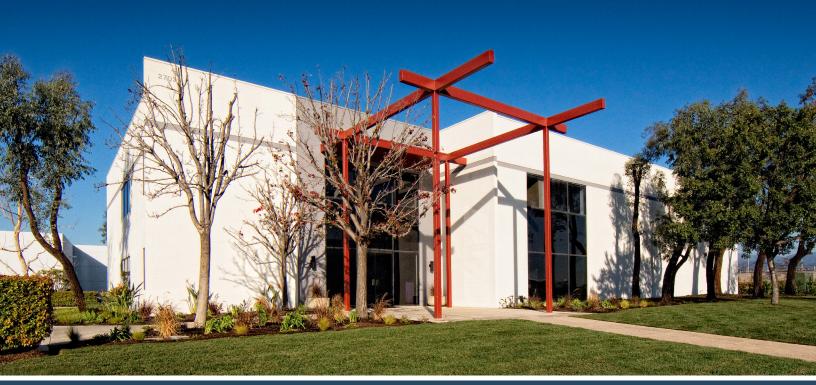

## **FOR SALE ±13,136**

27031 Vista Terrace Lake Forest, CA 92630

## **RENOVATIONS COMPLETE**

## **Features**

- ±13,136 Square Foot Building
- ±10,000 Square Feet of Creative Office Space
- 2-Story Lobby Entry
- Extensive Natural Light
- 3:1 Parking Ratio
- Large Fenceable Yard Area
- 2 Ground Level Loading Doors
- Private Outdoor Patio / Lunch Area
- Dual Entry Points, Drive Around Facility
- ±22' Clear Height
- ±400 Amps
- Excellent 5, 405 and 241 Freeway Access