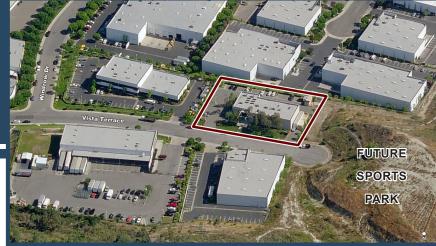

## **FOR SALE ±13,136**

27031 Vista Terrace Lake Forest, CA 92630





## **RENOVATIONS COMPLETE**

## **Features**

- ±13,136 Square Foot Building
- ±10,000 Square Feet of Creative Office Space
- 2-Story Lobby Entry
- Extensive Natural Light
- 3:1 Parking Ratio
- Large Fenceable Yard Area
- 2 Ground Level Loading Doors
- Private Outdoor Patio / Lunch Area
- Dual Entry Points, Drive Around Facility
- ±22' Clear Height
- ±400 Amps
- Excellent 5, 405 and 241 Freeway Access

Skyler Serrano Joe Winkelmann Senior Associate Senior Vice President Lic #01790959 Lic #01259378 949.263.5302 949.263.5394

sserrano@voitco.com jwinkelmann@voitco.com



**FOR SALE - ±13,136 SF** 

27031 Vista Terrace Lake Forest, CA 92630







VISTA TERRACE

Skyler Serrano Senior Associate Lic #01790959 949.263.5302 sserrano@voitco.com Joe Winkelmann Senior Vice President Lic #01259378 949.263.5394 jwinkelmann@voitco.com



2020 Main Street, Suite 100, Irvine, CA 92614 · 949.851.5100 · 949.261.9092 Fax · Lic #01333376 | www.voitco.com

















Skyler Serrano Senior Associate Lic #01790959 949.263.5302 sserrano@voitco.com Joe Winkelmann Senior Vice President Lic #01259378 949.263.5394 jwinkelmann@voitco.com