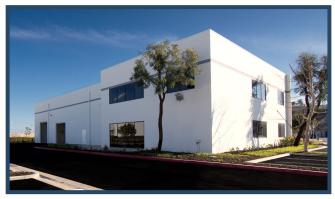

## **FOR SALE ±13,136**

27031 Vista Terrace Lake Forest, CA 92630

## **Features**

- ±13,136 Square Foot Building
- ±10,000 Square Feet of Creative Office Space
- 2-Story Lobby Entry
- Extensive Natural Light
- 3:1 Parking Ratio
- Large Fenceable Yard Area
- 2 Ground Level Loading Doors
- Private Outdoor Patio / Lunch Area
- Dual Entry Points, Drive Around Facility
- ±22' Clear Height
- ±400 Amps
- Excellent 5, 405 and 241 Freeway Access