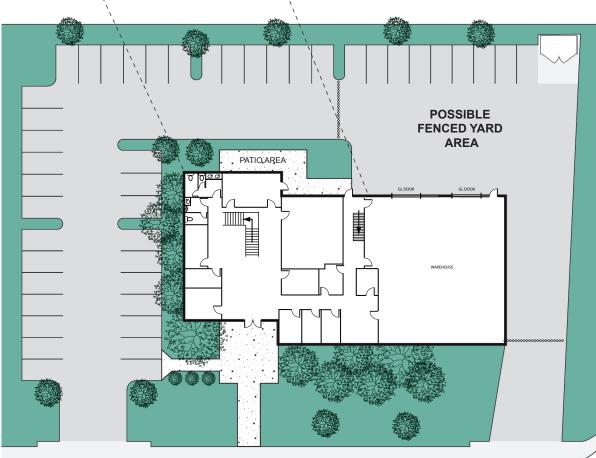

## **Features**

- ±13,136 Square Foot Building
- ±10,000 Square Feet of Creative Office Space
- 2-Story Lobby Entry
- Extensive Natural Light
- 3:1 Parking Ratio
- Large Fenceable Yard Area
- 2 Ground Level Loading Doors
- Private Outdoor Patio / Lunch Area
- Dual Entry Points, Drive Around Facility
- ±22' Clear Height
- ±400 Amps
- Excellent 5, 405 and 241 Freeway Access