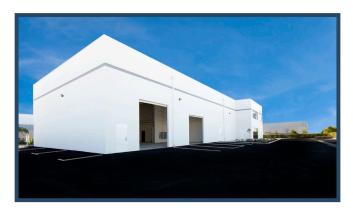

## **FOR SALE ±13,136**

27031 Vista Terrace Lake Forest, CA 92630

## **Features**

- ±13,136 Square Foot Building
- ±10,000 Square Feet of Creative Office Space
- 2-Story Lobby Entry
- Extensive Natural Light
- 3:1 Parking Ratio
- Large Fenceable Yard Area
- 2 Ground Level Loading Doors
- Private Outdoor Patio / Lunch Area
- Dual Entry Points, Drive Around Facility
- ±22' Clear Height
- ±400 Amps
- Excellent 5, 405 and 241 Freeway Access