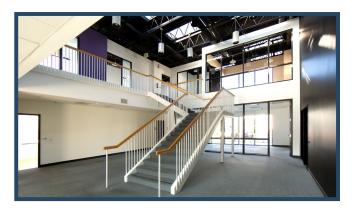

## **Features**

- ±13,136 Square Foot Building
- ±10,000 Square Feet of Creative Office Space
- 2-Story Lobby Entry
- Extensive Natural Light
- 3:1 Parking Ratio
- Large Fenceable Yard Area
- 2 Ground Level Loading Doors
- Private Outdoor Patio / Lunch Area
- Dual Entry Points, Drive Around Facility
- ±22' Clear Height
- ±400 Amps
- Excellent 5, 405 and 241 Freeway Access