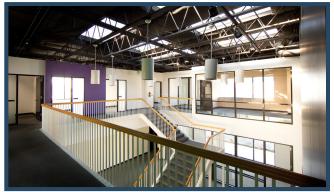

## **Features**

- ±13,136 Square Foot Building
- ±10,000 Square Feet of Creative Office Space
- 2-Story Lobby Entry
- Extensive Natural Light
- 3:1 Parking Ratio
- Large Fenceable Yard Area
- 2 Ground Level Loading Doors
- Private Outdoor Patio / Lunch Area
- Dual Entry Points, Drive Around Facility
- ±22' Clear Height
- ±400 Amps
- Excellent 5, 405 and 241 Freeway Access