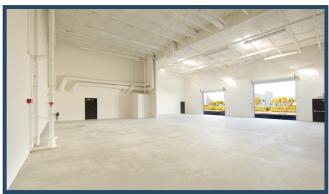

## **Features**

- ±13,136 Square Foot Building
- ±10,000 Square Feet of Creative Office Space
- 2-Story Lobby Entry
- Extensive Natural Light
- 3:1 Parking Ratio
- Large Fenceable Yard Area
- 2 Ground Level Loading Doors
- Private Outdoor Patio / Lunch Area
- Dual Entry Points, Drive Around Facility
- ±22' Clear Height
- ±400 Amps
- Excellent 5, 405 and 241 Freeway Access