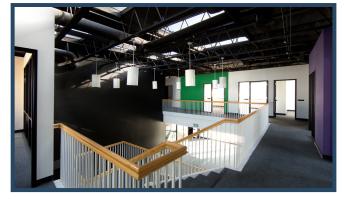

## **Features**

- ±13,136 Square Foot Building
- ±10,000 Square Feet of Creative Office Space
- 2-Story Lobby Entry
- Extensive Natural Light
- 3:1 Parking Ratio
- Large Fenceable Yard Area
- 2 Ground Level Loading Doors
- Private Outdoor Patio / Lunch Area
- Dual Entry Points, Drive Around Facility
- ±22' Clear Height
- ±400 Amps
- Excellent 5, 405 and 241 Freeway Access