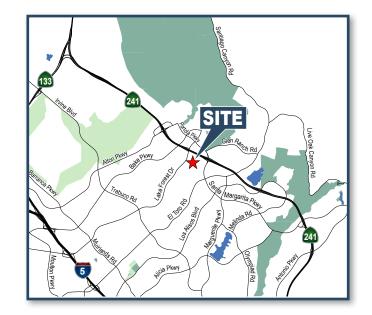

## **FOR SALE ±13,136**

27031 Vista Terrace Lake Forest, CA 92630





## **RENOVATIONS COMPLETE**

## **Features**

- ±13,136 Square Foot Building
- ±10,000 Square Feet of Creative Office Space
- 2-Story Lobby Entry
- Extensive Natural Light
- 3:1 Parking Ratio
- Large Fenceable Yard Area
- 2 Ground Level Loading Doors
- Private Outdoor Patio / Lunch Area
- Dual Entry Points, Drive Around Facility
- ±22' Clear Height
- ±400 Amps
- Excellent 5, 405 and 241 Freeway Access

Skyler Serrano Joe Winkelmann Senior Associate Senior Vice President Lic #01790959 Lic #01259378 949.263.5302 949.263.5394

sserrano@voitco.com jwinkelmann@voitco.com



**FOR SALE - ±13,136 SF** 

27031 Vista Terrace Lake Forest, CA 92630







VISTA TERRACE

Skyler Serrano Senior Associate Lic #01790959 949.263.5302 sserrano@voitco.com Joe Winkelmann Senior Vice President Lic #01259378 949.263.5394 jwinkelmann@voitco.com



2020 Main Street, Suite 100, Irvine, CA 92614 · 949.851.5100 · 949.261.9092 Fax · Lic #01333376 | www.voitco.com

















Skyler Serrano Senior Associate Lic #01790959 949.263.5302 sserrano@voitco.com Joe Winkelmann Senior Vice President Lic #01259378 949.263.5394 jwinkelmann@voitco.com