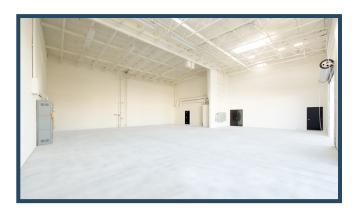

## **Features**

- ±13,136 Square Foot Building
- ±10,000 Square Feet of Creative Office Space
- 2-Story Lobby Entry
- Extensive Natural Light
- 3:1 Parking Ratio
- Large Fenceable Yard Area
- 2 Ground Level Loading Doors
- Private Outdoor Patio / Lunch Area
- Dual Entry Points, Drive Around Facility
- ±22' Clear Height
- ±400 Amps
- Excellent 5, 405 and 241 Freeway Access