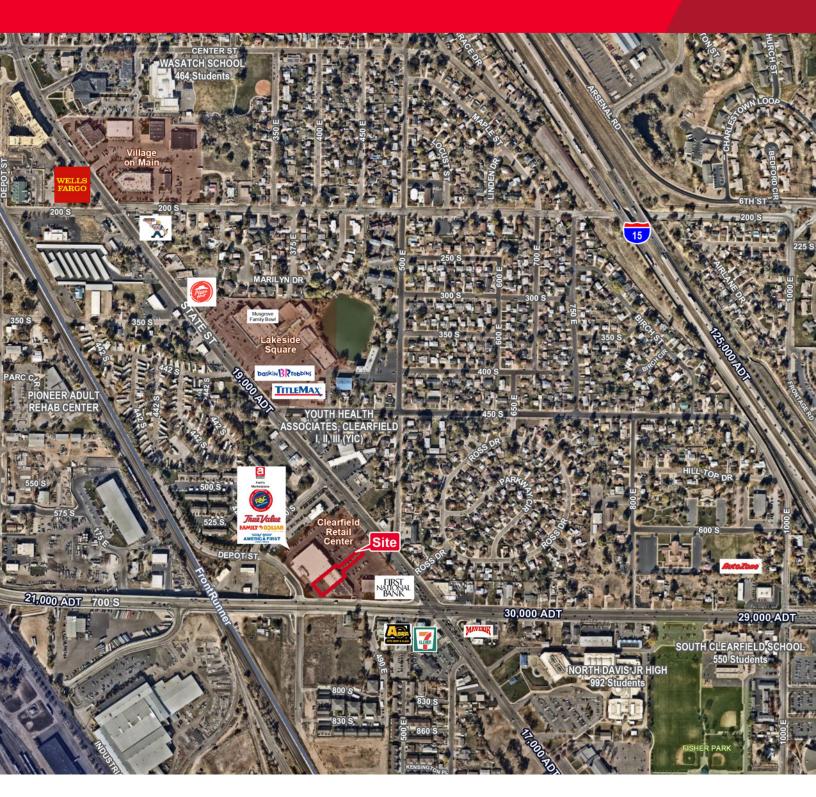

## **Property Highlights**

- 1 space available: 4,450 SF Possible size configurations: 1,400 SF @ \$12.00 PSF/NNN 2,000 SF @ \$9.50 PSF/NNN 2,450 SF @ \$9.00 PSF/NNN 4,450 SF @ \$8.50 PSF/NNN
- CAM: \$2.70 PSF
- Ample parking
- Busy retail center with high traffic counts and easy access
- Close to Hill Air Force Base and the Freeport Center